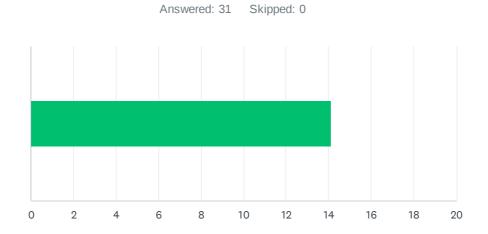

## Q4 How would you describe your level of knowledge on this event's topic BEFORE the event?

| ANSWE   | ER CHOICES     | AVERAGE NUMBER |    | TOTAL NUMBER | RESPONSES         |    |
|---------|----------------|----------------|----|--------------|-------------------|----|
|         |                |                | 14 | 437          |                   | 31 |
| Total R | espondents: 31 |                |    |              |                   |    |
| #       |                |                |    |              | DATE              |    |
| 1       | 51             |                |    |              | 8/2/2024 11:24 AM |    |
| 2       | 48             |                |    |              | 8/2/2024 11:21 AM |    |
| 3       | 4              |                |    |              | 8/2/2024 11:07 AM |    |
| 4       | 20             |                |    |              | 8/2/2024 11:04 AM |    |
| 5       | 59             |                |    |              | 8/2/2024 11:01 AM |    |
| 6       | 0              |                |    |              | 7/30/2024 5:01 PM |    |
| 7       | 1              |                |    |              | 7/30/2024 4:59 PM |    |
| 8       | 3              |                |    |              | 7/30/2024 4:56 PM |    |
| 9       | 2              |                |    |              | 7/30/2024 4:55 PM |    |
| 10      | 53             |                |    |              | 7/30/2024 4:52 PM |    |
| 11      | 0              |                |    |              | 7/30/2024 4:51 PM |    |
| 12      | 1              |                |    |              | 7/30/2024 4:45 PM |    |
| 13      | 49             |                |    |              | 7/30/2024 4:42 PM |    |
| 14      | 0              |                |    |              | 7/30/2024 4:39 PM |    |
| 15      | 2              |                |    |              | 7/30/2024 4:37 PM |    |
| 16      | 1              |                |    |              | 7/30/2024 4:35 PM |    |
| 17      | 1              |                |    |              | 7/30/2024 4:33 PM |    |
| 18      | 4              |                |    |              | 7/30/2024 4:31 PM |    |
| 19      | 3              |                |    |              | 7/30/2024 3:06 PM |    |
| 20      | 2              |                |    |              | 7/30/2024 3:01 PM |    |
| 21      | 47             |                |    |              | 7/30/2024 2:53 PM |    |
| 22      | 2              |                |    |              | 7/30/2024 2:51 PM |    |