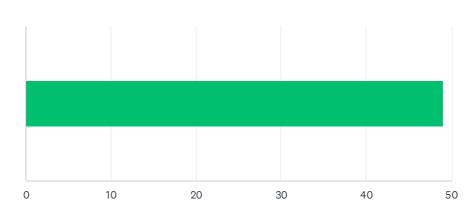

### Q3 What best describes your interest for attending the event?

| ANSWER CHOICES                                                     | RESPONSES |    |
|--------------------------------------------------------------------|-----------|----|
| BCT agreement landholder (includes any type of agreement with BCT) | 3.23%     | 1  |
| Other landholder & broader community incl. Landcare                | 96.77%    | 30 |
| BCT or Landcare staff                                              | 6.45%     | 2  |
| Presenter                                                          | 0.00%     | 0  |
| Total Respondents: 31                                              |           |    |