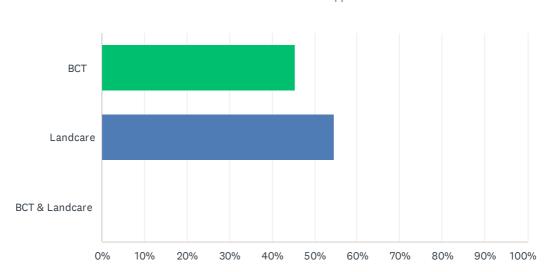

### Q10 Would you like more information about..

| ANSWER CHOICES | RESPONSES |    |
|----------------|-----------|----|
| вст            | 45.45%    | 5  |
| Landcare       | 54.55%    | 6  |
| BCT & Landcare | 0.00%     | 0  |
| TOTAL          |           | 11 |