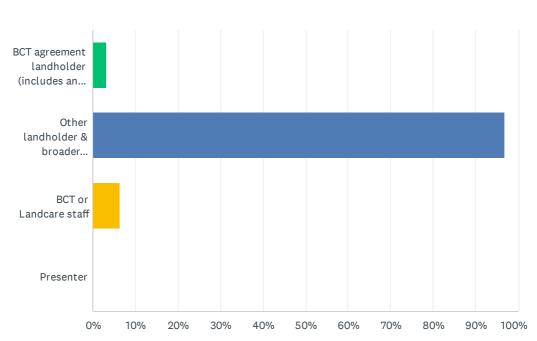

### Q3 What best describes your interest for attending the event?

| ANSWER CHOICES                                                     | RESPONSES |    |
|--------------------------------------------------------------------|-----------|----|
| BCT agreement landholder (includes any type of agreement with BCT) | 3.23%     | 1  |
| Other landholder & broader community incl. Landcare                | 96.77%    | 30 |
| BCT or Landcare staff                                              | 6.45%     | 2  |
| Presenter                                                          | 0.00%     | 0  |
| Total Respondents: 31                                              |           |    |