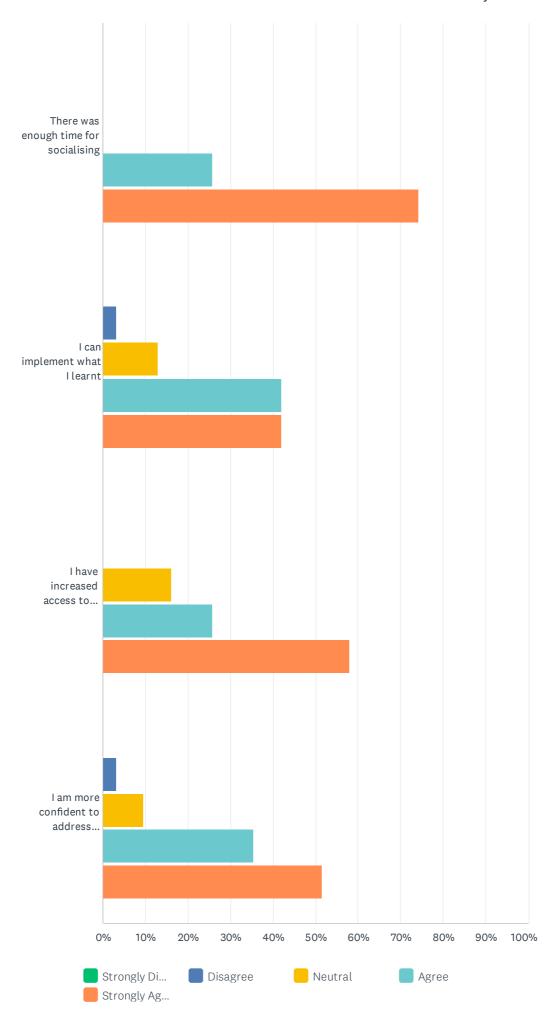

#### Private Land Conservation Matters Event attendees survey

|                                                                               | STRONGLY<br>DISAGREE | DISAGREE | NEUTRAL     | AGREE        | STRONGLY<br>AGREE | TOTAL | WEIGHTED<br>AVERAGE |
|-------------------------------------------------------------------------------|----------------------|----------|-------------|--------------|-------------------|-------|---------------------|
| The information was relevant to me                                            | 0.00%                | 0.00%    | 9.68%       | 22.58%<br>7  | 67.74%<br>21      | 31    | 4.58                |
| The date, time, and venue were communicated well                              | 0.00%                | 0.00%    | 0.00%       | 19.35%<br>6  | 80.65%<br>25      | 31    | 4.81                |
| The presenters were easy to understand                                        | 0.00%                | 0.00%    | 3.23%       | 19.35%<br>6  | 77.42%<br>24      | 31    | 4.74                |
| Questions and discussion were encouraged                                      | 0.00%                | 0.00%    | 0.00%       | 25.81%<br>8  | 74.19%<br>23      | 31    | 4.74                |
| There was enough time for socialising                                         | 0.00%                | 0.00%    | 0.00%       | 25.81%<br>8  | 74.19%<br>23      | 31    | 4.74                |
| I can implement what I learnt                                                 | 0.00%                | 3.23%    | 12.90%<br>4 | 41.94%<br>13 | 41.94%<br>13      | 31    | 4.23                |
| I have increased access to materials and information                          | 0.00%                | 0.00%    | 16.13%<br>5 | 25.81%<br>8  | 58.06%<br>18      | 31    | 4.42                |
| I am more confident to address<br>biodiversity conservation on my<br>property | 0.00%                | 3.23%    | 9.68%       | 35.48%<br>11 | 51.61%<br>16      | 31    | 4.35                |