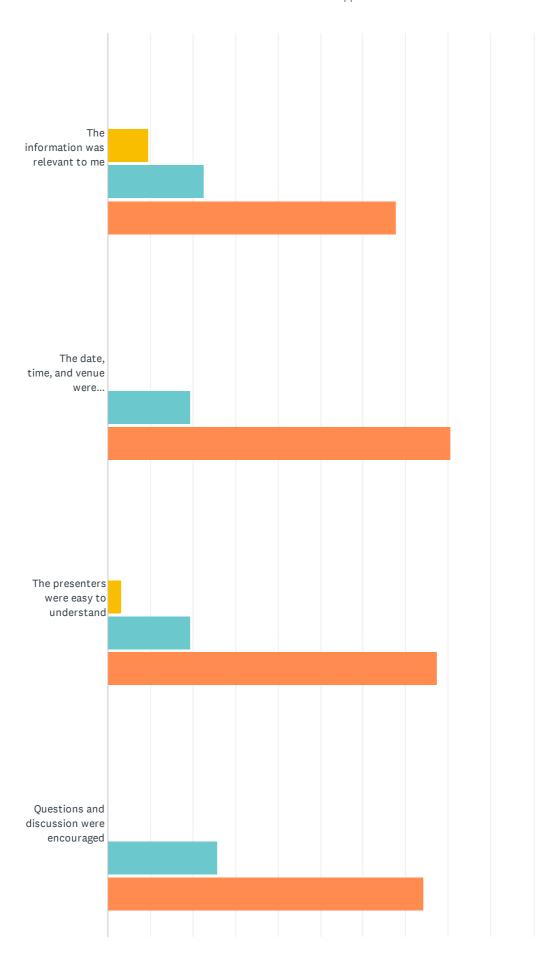

#### Private Land Conservation Matters Event attendees survey

|                                                                               | STRONGLY<br>DISAGREE | DISAGREE | NEUTRAL     | AGREE        | STRONGLY<br>AGREE | TOTAL | WEIGHTED<br>AVERAGE |
|-------------------------------------------------------------------------------|----------------------|----------|-------------|--------------|-------------------|-------|---------------------|
| The information was relevant to me                                            | 0.00%                | 0.00%    | 9.68%       | 22.58%<br>7  | 67.74%<br>21      | 31    | 4.58                |
| The date, time, and venue were communicated well                              | 0.00%                | 0.00%    | 0.00%       | 19.35%<br>6  | 80.65%<br>25      | 31    | 4.81                |
| The presenters were easy to understand                                        | 0.00%                | 0.00%    | 3.23%       | 19.35%<br>6  | 77.42%<br>24      | 31    | 4.74                |
| Questions and discussion were encouraged                                      | 0.00%                | 0.00%    | 0.00%       | 25.81%<br>8  | 74.19%<br>23      | 31    | 4.74                |
| There was enough time for socialising                                         | 0.00%                | 0.00%    | 0.00%       | 25.81%<br>8  | 74.19%<br>23      | 31    | 4.74                |
| I can implement what I learnt                                                 | 0.00%                | 3.23%    | 12.90%<br>4 | 41.94%<br>13 | 41.94%<br>13      | 31    | 4.23                |
| I have increased access to materials and information                          | 0.00%                | 0.00%    | 16.13%<br>5 | 25.81%<br>8  | 58.06%<br>18      | 31    | 4.42                |
| I am more confident to address<br>biodiversity conservation on my<br>property | 0.00%                | 3.23%    | 9.68%       | 35.48%<br>11 | 51.61%<br>16      | 31    | 4.35                |