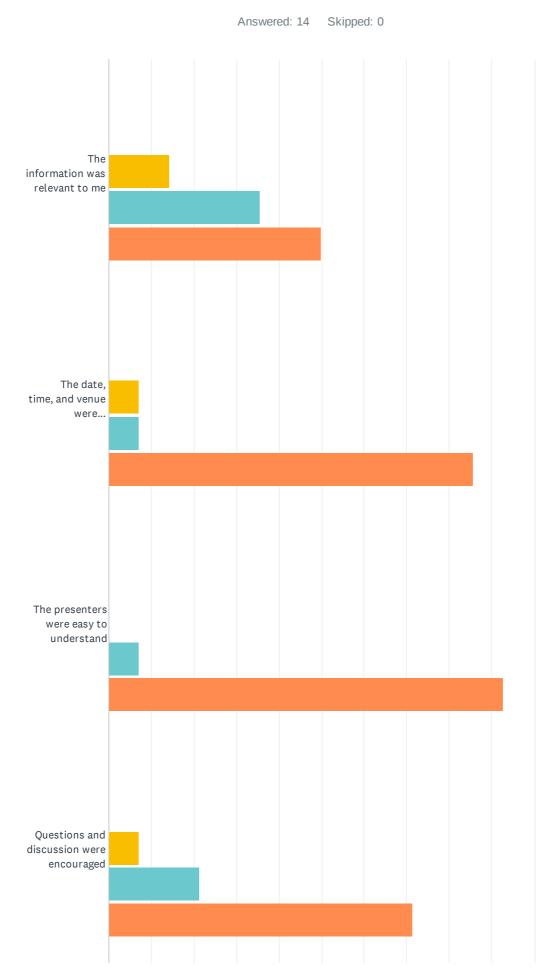

#### Q5 Please select your level of satisfaction with:

#### Private Land Conservation Matters Event attendees survey

|                                                                               | STRONGLY<br>DISAGREE | DISAGREE   | NEUTRAL     | AGREE       | STRONGLY<br>AGREE | TOTAL | WEIGHTED<br>AVERAGE |
|-------------------------------------------------------------------------------|----------------------|------------|-------------|-------------|-------------------|-------|---------------------|
| The information was relevant to me                                            | 0.00%<br>0           | 0.00%<br>0 | 14.29%<br>2 | 35.71%<br>5 | 50.00%<br>7       | 14    | 4.36                |
| The date, time, and venue were communicated well                              | 0.00%                | 0.00%<br>0 | 7.14%<br>1  | 7.14%<br>1  | 85.71%<br>12      | 14    | 4.79                |
| The presenters were easy to understand                                        | 0.00%<br>0           | 0.00%<br>0 | 0.00%<br>0  | 7.14%<br>1  | 92.86%<br>13      | 14    | 4.93                |
| Questions and discussion were encouraged                                      | 0.00%                | 0.00%<br>0 | 7.14%<br>1  | 21.43%<br>3 | 71.43%<br>10      | 14    | 4.64                |
| There was enough time for socialising                                         | 0.00%                | 0.00%      | 7.14%<br>1  | 21.43%<br>3 | 71.43%<br>10      | 14    | 4.64                |
| I can implement what I learnt                                                 | 0.00%                | 7.14%<br>1 | 7.14%<br>1  | 50.00%<br>7 | 35.71%<br>5       | 14    | 4.14                |
| I have increased access to materials and information                          | 0.00%                | 0.00%<br>0 | 7.14%<br>1  | 28.57%<br>4 | 64.29%<br>9       | 14    | 4.57                |
| I am more confident to address<br>biodiversity conservation on my<br>property | 0.00%<br>0           | 0.00%<br>0 | 21.43%<br>3 | 35.71%<br>5 | 42.86%<br>6       | 14    | 4.21                |