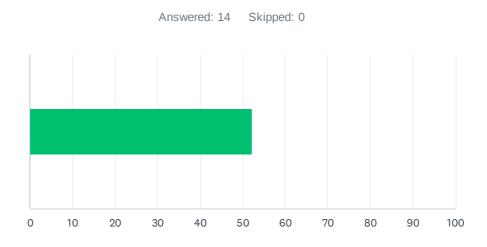

## Q8 How would you describe your level of knowledge on this event's topic AFTER the event?

| ANSWER CHOICES |            | AVERAGE NUMBER | TOTAL NUMBER | RESPONSES         |
|----------------|------------|----------------|--------------|-------------------|
|                |            | 52             | 7            | 730 14            |
| Total Respo    | ndents: 14 |                |              |                   |
|                |            |                |              |                   |
| #              |            |                |              | DATE              |
| 1              | 50         |                |              | 8/8/2024 12:41 PM |
| 2              | 50         |                |              | 8/8/2024 12:39 PM |
| 3              | 50         |                |              | 8/8/2024 12:36 PM |
| 4              | 50         |                |              | 8/8/2024 12:34 PM |
| 5              | 50         |                |              | 8/8/2024 12:32 PM |
| 6              | 70         |                |              | 8/8/2024 12:30 PM |
| 7              | 50         |                |              | 8/8/2024 12:28 PM |
| 8              | 50         |                |              | 8/8/2024 12:26 PM |
| 9              | 40         |                |              | 8/8/2024 12:23 PM |
| 10             | 50         |                |              | 8/8/2024 12:22 PM |
| 11             | 50         |                |              | 8/8/2024 12:19 PM |
| 12             | 50         |                |              | 8/8/2024 12:16 PM |
| 13             | 50         |                |              | 8/8/2024 12:14 PM |
| 14             | 70         |                |              | 8/8/2024 12:13 PM |