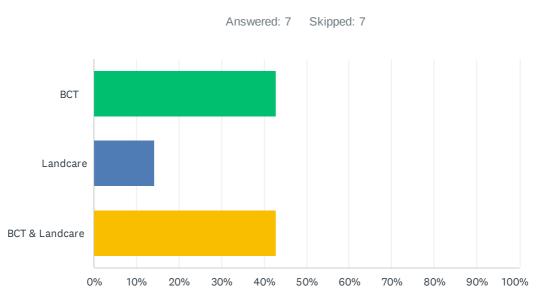

#### Q10 Would you like more information about..

| ANSWER CHOICES | RESPONSES |   |
|----------------|-----------|---|
| BCT            | 42.86%    | 3 |
| Landcare       | 14.29%    | 1 |
| BCT & Landcare | 42.86%    | 3 |
| TOTAL          |           | 7 |