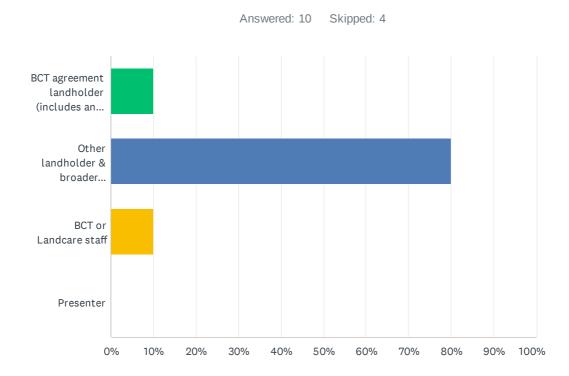

#### Q3 What best describes your interest for attending the event?

| ANSWER CHOICES                                      |                        | RESPONSES         |   |
|-----------------------------------------------------|------------------------|-------------------|---|
| BCT agreer                                          | 10.00%                 | 1                 |   |
| Other landholder & broader community incl. Landcare |                        | 80.00%            | 8 |
| BCT or Landcare staff                               |                        | 10.00%            | 1 |
| Presenter                                           |                        | 0.00%             | 0 |
| Total Respondents: 10                               |                        |                   |   |
|                                                     |                        |                   |   |
| #                                                   | OTHER (PLEASE SPECIFY) | DATE              |   |
| 1                                                   | Local resident         | 8/8/2024 12:28 PM |   |
| 2                                                   | Birds - presenting     | 8/8/2024 12:22 PM |   |