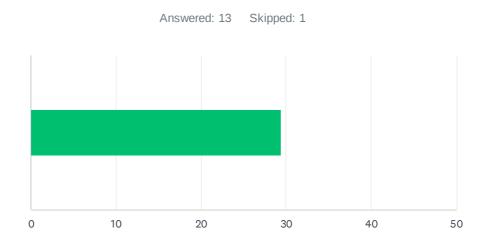

## Q4 How would you describe your level of knowledge on this event's topic BEFORE the event?

| ANSWER CHOICES        |    | AVERAGE NUMBER | TOTAL NUMBER | RESPONSES         |
|-----------------------|----|----------------|--------------|-------------------|
|                       |    | 29             | 3            | 82 13             |
| Total Respondents: 13 |    |                |              |                   |
|                       |    |                |              |                   |
| #                     |    |                |              | DATE              |
| 1                     | 0  |                |              | 8/8/2024 12:41 PM |
| 2                     | 24 |                |              | 8/8/2024 12:39 PM |
| 3                     | 18 |                |              | 8/8/2024 12:36 PM |
| 4                     | 50 |                |              | 8/8/2024 12:34 PM |
| 5                     | 50 |                |              | 8/8/2024 12:32 PM |
| 6                     | 30 |                |              | 8/8/2024 12:30 PM |
| 7                     | 10 |                |              | 8/8/2024 12:28 PM |
| 8                     | 50 |                |              | 8/8/2024 12:26 PM |
| 9                     | 0  |                |              | 8/8/2024 12:23 PM |
| 10                    | 50 |                |              | 8/8/2024 12:22 PM |
| 11                    | 50 |                |              | 8/8/2024 12:19 PM |
| 12                    | 0  |                |              | 8/8/2024 12:16 PM |
| 13                    | 50 |                |              | 8/8/2024 12:14 PM |