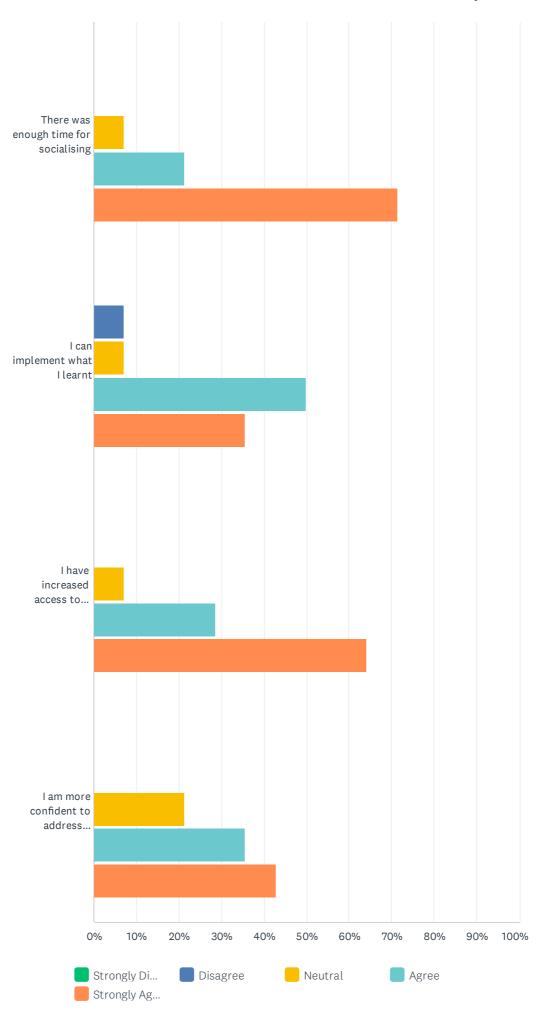

#### Q5 Please select your level of satisfaction with:

#### Private Land Conservation Matters Event attendees survey

|                                                                               | STRONGLY<br>DISAGREE | DISAGREE   | NEUTRAL     | AGREE       | STRONGLY<br>AGREE | TOTAL | WEIGHTED<br>AVERAGE |
|-------------------------------------------------------------------------------|----------------------|------------|-------------|-------------|-------------------|-------|---------------------|
| The information was relevant to me                                            | 0.00%<br>0           | 0.00%<br>0 | 14.29%<br>2 | 35.71%<br>5 | 50.00%<br>7       | 14    | 4.36                |
| The date, time, and venue were communicated well                              | 0.00%                | 0.00%<br>0 | 7.14%<br>1  | 7.14%<br>1  | 85.71%<br>12      | 14    | 4.79                |
| The presenters were easy to understand                                        | 0.00%<br>0           | 0.00%<br>0 | 0.00%<br>0  | 7.14%<br>1  | 92.86%<br>13      | 14    | 4.93                |
| Questions and discussion were encouraged                                      | 0.00%                | 0.00%<br>0 | 7.14%<br>1  | 21.43%<br>3 | 71.43%<br>10      | 14    | 4.64                |
| There was enough time for socialising                                         | 0.00%                | 0.00%      | 7.14%<br>1  | 21.43%<br>3 | 71.43%<br>10      | 14    | 4.64                |
| I can implement what I learnt                                                 | 0.00%                | 7.14%<br>1 | 7.14%<br>1  | 50.00%<br>7 | 35.71%<br>5       | 14    | 4.14                |
| I have increased access to materials and information                          | 0.00%                | 0.00%<br>0 | 7.14%<br>1  | 28.57%<br>4 | 64.29%<br>9       | 14    | 4.57                |
| I am more confident to address<br>biodiversity conservation on my<br>property | 0.00%<br>0           | 0.00%<br>0 | 21.43%<br>3 | 35.71%<br>5 | 42.86%<br>6       | 14    | 4.21                |