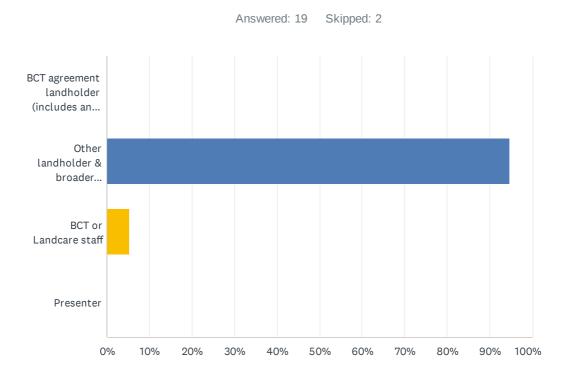

#### Q3 What best describes your interest for attending the event?

| ANSWER C              | RESPONSES              |                    |   |
|-----------------------|------------------------|--------------------|---|
| BCT agreen            | 0.00%                  | 0                  |   |
| Other landh           | 94.74%                 | 18                 |   |
| BCT or Lan            | 5.26%                  | 1                  |   |
| Presenter             |                        |                    | 0 |
| Total Respondents: 19 |                        |                    |   |
|                       |                        |                    |   |
| #                     | OTHER (PLEASE SPECIFY) | DATE               |   |
| 1                     | Mt Vincent             | 8/14/2024 12:21 PM | N |
| 2                     | Landcare member        | 8/14/2024 12:20 PM | N |
| 3                     | Landcare member        | 8/14/2024 12:14 PM | N |