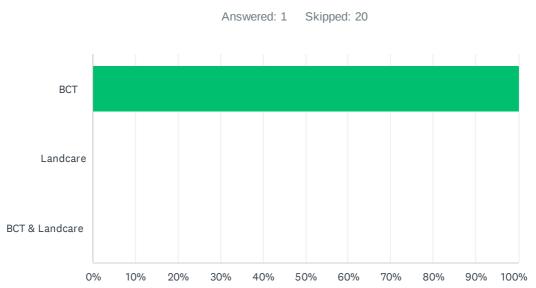

### Q10 Would you like more information about..

| ANSWER CHOICES | RESPONSES |   |
|----------------|-----------|---|
| BCT            | 100.00%   | 1 |
| Landcare       | 0.00%     | 0 |
| BCT & Landcare | 0.00%     | 0 |
| TOTAL          |           | 1 |