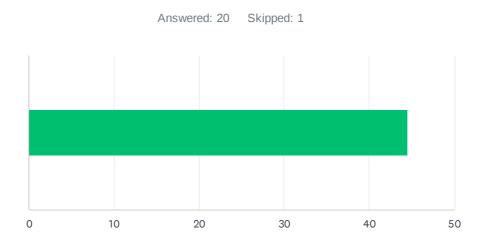

### Q8 How would you describe your level of knowledge on this event's topic AFTER the event?

| 45   891   2     Total Respondents: 20   DATE     #   DATE     1   41   Stat/2024 12:46 PM     2   41   Stat/2024 12:45 PM     3   42   Stat/2024 12:45 PM     4   43   Stat/2024 12:43 PM     5   48   Stat/2024 12:43 PM     6   65   Stat/2024 12:37 PM     7   41   Stat/2024 12:37 PM     8   46   Stat/2024 12:37 PM     9   40   Stat/2024 12:37 PM     10   40   Stat/2024 12:37 PM     11   50   Stat/2024 12:37 PM     12   46   Stat/2024 12:37 PM     13   15   Stat/2024 12:37 PM     14   40   Stat/2024 12:37 PM     13   15   Stat/2024 12:37 PM     14   40   Stat/2024 12:37 PM     15   50   Stat/2024 12:27 PM     14   40   Stat/2024 12:27 PM     15   50 <thstat 12:21="" 2024="" pm<="" th="">     16</thstat> | ANSWER CHOICES |             | AVERAGE NUMBER |    | TOTAL NUMBER |     | RESPONSES          |    |
|----------------------------------------------------------------------------------------------------------------------------------------------------------------------------------------------------------------------------------------------------------------------------------------------------------------------------------------------------------------------------------------------------------------------------------------------------------------------------------------------------------------------------------------------------------------------------------------------------------------------------------------------------------------------------------------------------------------------------------------|----------------|-------------|----------------|----|--------------|-----|--------------------|----|
| #   DATE     1   41   8/14/2024 12:46 PM     2   41   8/14/2024 12:45 PM     3   42   8/14/2024 12:47 PM     4   43   8/14/2024 12:43 PM     5   48   8/14/2024 12:47 PM     6   65   8/14/2024 12:37 PM     7   41   8/14/2024 12:32 PM     8   46   8/14/2024 12:32 PM     9   40   8/14/2024 12:30 PM     10   40   8/14/2024 12:32 PM     11   50   8/14/2024 12:27 PM     12   40   8/14/2024 12:27 PM     13   15   8/14/2024 12:27 PM     14   40   8/14/2024 12:27 PM     15   8/14/2024 12:27 PM     16   30   8/14/2024 12:27 PM     17   50   8/14/2024 12:17 PM     18   8/14/2024 12:14 PM     19   45   8/14/2024 12:14 PM                                                                                               |                |             |                | 45 |              | 891 |                    | 20 |
| 1 41 8/14/2024 12:46 PM   2 41 8/14/2024 12:45 PM   3 42 8/14/2024 12:45 PM   4 43 8/14/2024 12:43 PM   5 48 8/14/2024 12:37 PM   6 5 8/14/2024 12:37 PM   7 41 8/14/2024 12:32 PM   8 46 8/14/2024 12:31 PM   9 40 8/14/2024 12:30 PM   10 40 8/14/2024 12:30 PM   11 50 8/14/2024 12:30 PM   12 40 8/14/2024 12:32 PM   13 15 8/14/2024 12:32 PM   14 40 8/14/2024 12:30 PM   15 8/14/2024 12:20 PM   14 40 8/14/2024 12:27 PM   15 50 8/14/2024 12:20 PM   16 30 8/14/2024 12:17 PM   17 50 8/14/2024 12:14 PM   18 8/14/2024 12:12 PM   19 45 8/14/2024 12:12 PM                                                                                                                                                                   | Total Resp     | ondents: 20 |                |    |              |     |                    |    |
| 1 41 8/14/2024 12:46 PM   2 41 8/14/2024 12:45 PM   3 42 8/14/2024 12:45 PM   4 43 8/14/2024 12:43 PM   5 48 8/14/2024 12:43 PM   6 65 8/14/2024 12:37 PM   7 41 8/14/2024 12:37 PM   8 46 8/14/2024 12:32 PM   9 40 8/14/2024 12:30 PM   10 40 8/14/2024 12:30 PM   11 50 8/14/2024 12:30 PM   12 40 8/14/2024 12:27 PM   13 15 8/14/2024 12:25 PM   14 40 8/14/2024 12:20 PM   15 50 8/14/2024 12:21 PM   16 30 8/14/2024 12:17 PM   17 50 8/14/2024 12:15 PM   18 8/14/2024 12:12 PM   18 8/14/2024 12:12 PM   19 45 8/14/2024 12:12 PM                                                                                                                                                                                             |                |             |                |    |              |     |                    |    |
| 2 41 8/14/2024 12:45 PM   3 42 8/14/2024 12:44 PM   4 43 8/14/2024 12:43 PM   5 48 8/14/2024 12:47 PM   6 65 8/14/2024 12:37 PM   7 41 8/14/2024 12:37 PM   8 46 8/14/2024 12:32 PM   9 40 8/14/2024 12:30 PM   10 40 8/14/2024 12:30 PM   11 50 8/14/2024 12:28 PM   12 40 8/14/2024 12:27 PM   13 15 8/14/2024 12:27 PM   14 40 8/14/2024 12:27 PM   15 50 8/14/2024 12:20 PM   14 40 8/14/2024 12:27 PM   15 50 8/14/2024 12:17 PM   15 50 8/14/2024 12:17 PM   16 30 8/14/2024 12:14 PM   17 50 8/14/2024 12:12 PM   18 8/4 8/14/2024 12:12 PM   19 45 8/14/2024 12:12 PM                                                                                                                                                          |                |             |                |    |              |     |                    |    |
| 3 42 8/14/2024 12:44 PM   4 43 8/14/2024 12:43 PM   5 48 8/14/2024 12:41 PM   6 65 8/14/2024 12:37 PM   7 41 8/14/2024 12:32 PM   8 46 8/14/2024 12:31 PM   9 40 8/14/2024 12:30 PM   10 40 8/14/2024 12:30 PM   11 50 8/14/2024 12:27 PM   12 40 8/14/2024 12:27 PM   13 15 8/14/2024 12:20 PM   14 40 8/14/2024 12:20 PM   15 50 8/14/2024 12:17 PM   16 30 8/14/2024 12:17 PM   17 50 8/14/2024 12:17 PM   18 84 8/14/2024 12:12 PM   19 45 8/14/2024 12:11 PM                                                                                                                                                                                                                                                                      | 1              | 41          |                |    |              |     | 8/14/2024 12:46 PM |    |
| 4438/14/2024 12:43 PM5488/14/2024 12:41 PM6658/14/2024 12:37 PM7418/14/2024 12:32 PM8468/14/2024 12:31 PM9408/14/2024 12:30 PM10408/14/2024 12:30 PM11508/14/2024 12:27 PM12408/14/2024 12:25 PM13158/14/2024 12:20 PM14408/14/2024 12:20 PM15508/14/2024 12:17 PM16308/14/2024 12:17 PM17508/14/2024 12:12 PM18848/14/2024 12:12 PM19458/14/2024 12:11 PM                                                                                                                                                                                                                                                                                                                                                                             | 2              | 41          |                |    |              |     | 8/14/2024 12:45 PM |    |
| 5488/14/2024 12:41 PM6658/14/2024 12:37 PM7418/14/2024 12:32 PM8468/14/2024 12:31 PM9408/14/2024 12:30 PM10408/14/2024 12:30 PM11508/14/2024 12:27 PM12408/14/2024 12:27 PM13158/14/2024 12:20 PM14408/14/2024 12:17 PM15508/14/2024 12:17 PM16308/14/2024 12:17 PM17508/14/2024 12:12 PM18848/14/2024 12:12 PM19458/14/2024 12:10 PM                                                                                                                                                                                                                                                                                                                                                                                                  | 3              | 42          |                |    |              |     | 8/14/2024 12:44 PM |    |
| 6658/14/2024 12:37 PM7418/14/2024 12:32 PM8468/14/2024 12:31 PM9408/14/2024 12:30 PM10408/14/2024 12:28 PM11508/14/2024 12:27 PM12408/14/2024 12:25 PM13158/14/2024 12:20 PM14408/14/2024 12:17 PM15508/14/2024 12:15 PM16308/14/2024 12:15 PM17508/14/2024 12:15 PM18848/14/2024 12:11 PM19458/14/2024 12:08 PM                                                                                                                                                                                                                                                                                                                                                                                                                       | 4              | 43          |                |    |              |     | 8/14/2024 12:43 PM |    |
| 7418/14/2024 12:32 PM8468/14/2024 12:31 PM9408/14/2024 12:30 PM10408/14/2024 12:28 PM11508/14/2024 12:27 PM12408/14/2024 12:25 PM13158/14/2024 12:20 PM14408/14/2024 12:17 PM15508/14/2024 12:15 PM16308/14/2024 12:12 PM17508/14/2024 12:12 PM18848/14/2024 12:11 PM19458/14/2024 12:08 PM                                                                                                                                                                                                                                                                                                                                                                                                                                            | 5              | 48          |                |    |              |     | 8/14/2024 12:41 PM |    |
| 8468/14/2024 12:31 PM9408/14/2024 12:30 PM10408/14/2024 12:28 PM11508/14/2024 12:27 PM12408/14/2024 12:25 PM13158/14/2024 12:20 PM14408/14/2024 12:17 PM15508/14/2024 12:17 PM16308/14/2024 12:12 PM17508/14/2024 12:12 PM18848/14/2024 12:12 PM19458/14/2024 12:10 PM                                                                                                                                                                                                                                                                                                                                                                                                                                                                 | 6              | 65          |                |    |              |     | 8/14/2024 12:37 PM |    |
| 9408/14/2024 12:30 PM10408/14/2024 12:28 PM11508/14/2024 12:27 PM12408/14/2024 12:25 PM13158/14/2024 12:20 PM14408/14/2024 12:17 PM15508/14/2024 12:15 PM16308/14/2024 12:14 PM17508/14/2024 12:12 PM18848/14/2024 12:11 PM19458/14/2024 12:08 PM                                                                                                                                                                                                                                                                                                                                                                                                                                                                                      | 7              | 41          |                |    |              |     | 8/14/2024 12:32 PM |    |
| 10408/14/2024 12:28 PM11508/14/2024 12:27 PM12408/14/2024 12:25 PM13158/14/2024 12:20 PM14408/14/2024 12:17 PM15508/14/2024 12:15 PM16308/14/2024 12:15 PM17508/14/2024 12:12 PM18848/14/2024 12:11 PM19458/14/2024 12:10 PM                                                                                                                                                                                                                                                                                                                                                                                                                                                                                                           | 8              | 46          |                |    |              |     | 8/14/2024 12:31 PM |    |
| 11 50 8/14/2024 12:27 PM   12 40 8/14/2024 12:25 PM   13 15 8/14/2024 12:20 PM   14 40 8/14/2024 12:17 PM   15 50 8/14/2024 12:15 PM   16 30 8/14/2024 12:14 PM   17 50 8/14/2024 12:12 PM   18 84 8/14/2024 12:11 PM   19 45 8/14/2024 12:08 PM                                                                                                                                                                                                                                                                                                                                                                                                                                                                                       | 9              | 40          |                |    |              |     | 8/14/2024 12:30 PM |    |
| 12408/14/2024 12:25 PM13158/14/2024 12:20 PM14408/14/2024 12:17 PM15508/14/2024 12:15 PM16308/14/2024 12:14 PM17508/14/2024 12:12 PM18848/14/2024 12:11 PM19458/14/2024 12:08 PM                                                                                                                                                                                                                                                                                                                                                                                                                                                                                                                                                       | 10             | 40          |                |    |              |     | 8/14/2024 12:28 PM |    |
| 13158/14/2024 12:20 PM14408/14/2024 12:17 PM15508/14/2024 12:15 PM16308/14/2024 12:14 PM17508/14/2024 12:12 PM18848/14/2024 12:11 PM19458/14/2024 12:08 PM                                                                                                                                                                                                                                                                                                                                                                                                                                                                                                                                                                             | 11             | 50          |                |    |              |     | 8/14/2024 12:27 PM |    |
| 14408/14/2024 12:17 PM15508/14/2024 12:15 PM16308/14/2024 12:14 PM17508/14/2024 12:12 PM18848/14/2024 12:11 PM19458/14/2024 12:08 PM                                                                                                                                                                                                                                                                                                                                                                                                                                                                                                                                                                                                   | 12             | 40          |                |    |              |     | 8/14/2024 12:25 PM |    |
| 15 50 8/14/2024 12:15 PM   16 30 8/14/2024 12:14 PM   17 50 8/14/2024 12:12 PM   18 84 8/14/2024 12:11 PM   19 45 8/14/2024 12:08 PM                                                                                                                                                                                                                                                                                                                                                                                                                                                                                                                                                                                                   | 13             | 15          |                |    |              |     | 8/14/2024 12:20 PM |    |
| 16308/14/2024 12:14 PM17508/14/2024 12:12 PM18848/14/2024 12:11 PM19458/14/2024 12:08 PM                                                                                                                                                                                                                                                                                                                                                                                                                                                                                                                                                                                                                                               | 14             | 40          |                |    |              |     | 8/14/2024 12:17 PM |    |
| 17 50 8/14/2024 12:12 PM   18 84 8/14/2024 12:11 PM   19 45 8/14/2024 12:08 PM                                                                                                                                                                                                                                                                                                                                                                                                                                                                                                                                                                                                                                                         | 15             | 50          |                |    |              |     | 8/14/2024 12:15 PM |    |
| 18 84 8/14/2024 12:11 PM   19 45 8/14/2024 12:08 PM                                                                                                                                                                                                                                                                                                                                                                                                                                                                                                                                                                                                                                                                                    | 16             | 30          |                |    |              |     | 8/14/2024 12:14 PM |    |
| 19 45 8/14/2024 12:08 PM                                                                                                                                                                                                                                                                                                                                                                                                                                                                                                                                                                                                                                                                                                               | 17             | 50          |                |    |              |     | 8/14/2024 12:12 PM |    |
|                                                                                                                                                                                                                                                                                                                                                                                                                                                                                                                                                                                                                                                                                                                                        | 18             | 84          |                |    |              |     | 8/14/2024 12:11 PM |    |
| 20 40 8/14/2024 12:06 PM                                                                                                                                                                                                                                                                                                                                                                                                                                                                                                                                                                                                                                                                                                               | 19             | 45          |                |    |              |     | 8/14/2024 12:08 PM |    |
|                                                                                                                                                                                                                                                                                                                                                                                                                                                                                                                                                                                                                                                                                                                                        | 20             | 40          |                |    |              |     | 8/14/2024 12:06 PM |    |