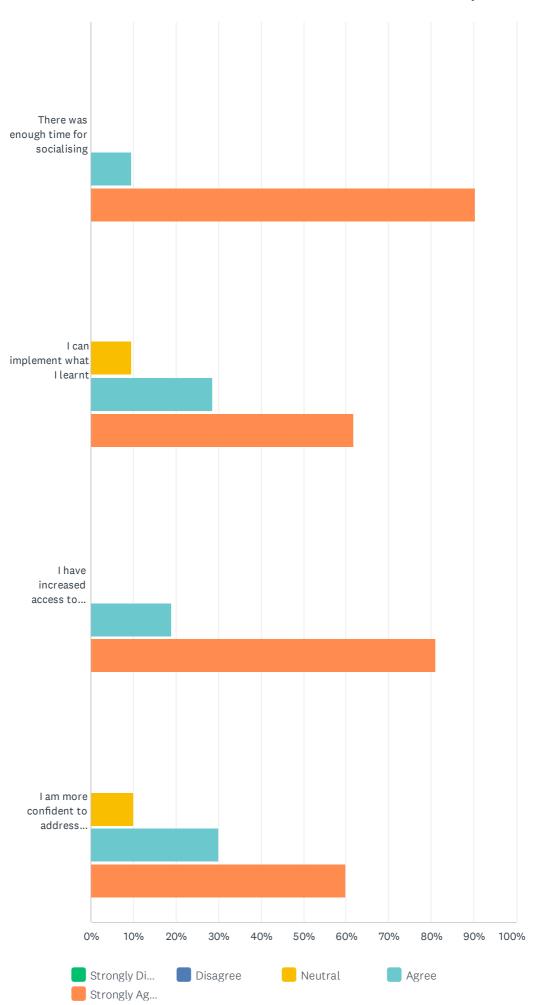

Q5 Please select your level of satisfaction with:

#### Private Land Conservation Matters Event attendees survey

|                                                                               | STRONGLY<br>DISAGREE | DISAGREE   | NEUTRAL     | AGREE       | STRONGLY<br>AGREE | TOTAL | WEIGHTED<br>AVERAGE |
|-------------------------------------------------------------------------------|----------------------|------------|-------------|-------------|-------------------|-------|---------------------|
| The information was relevant to me                                            | 0.00%<br>0           | 0.00%<br>0 | 4.76%<br>1  | 4.76%<br>1  | 90.48%<br>19      | 21    | 4.86                |
| The date, time, and venue were communicated well                              | 0.00%                | 0.00%<br>0 | 0.00%<br>0  | 4.76%<br>1  | 95.24%<br>20      | 21    | 4.95                |
| The presenters were easy to understand                                        | 0.00%                | 0.00%<br>0 | 0.00%<br>0  | 0.00%<br>0  | 100.00%<br>21     | 21    | 5.00                |
| Questions and discussion were encouraged                                      | 0.00%                | 0.00%<br>0 | 0.00%<br>0  | 0.00%       | 100.00%<br>21     | 21    | 5.00                |
| There was enough time for socialising                                         | 0.00%                | 0.00%      | 0.00%<br>0  | 9.52%<br>2  | 90.48%<br>19      | 21    | 4.90                |
| I can implement what I learnt                                                 | 0.00%                | 0.00%<br>0 | 9.52%<br>2  | 28.57%<br>6 | 61.90%<br>13      | 21    | 4.52                |
| I have increased access to materials and information                          | 0.00%                | 0.00%      | 0.00%<br>0  | 19.05%<br>4 | 80.95%<br>17      | 21    | 4.81                |
| I am more confident to address<br>biodiversity conservation on my<br>property | 0.00%<br>0           | 0.00%<br>0 | 10.00%<br>2 | 30.00%<br>6 | 60.00%<br>12      | 20    | 4.50                |