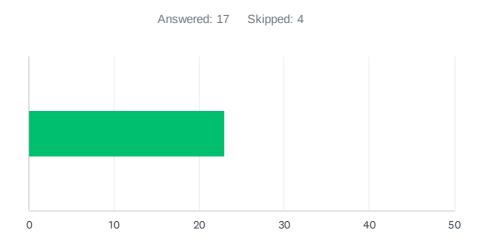

## Q4 How would you describe your level of knowledge on this event's topic BEFORE the event?

| ANSWER CHOICES |              | AVERAGE NUMBER |    | TOTAL NUMBER |     | RESPONSES          |    |
|----------------|--------------|----------------|----|--------------|-----|--------------------|----|
|                |              |                | 23 |              | 392 |                    | 17 |
| Total Resp     | oondents: 17 |                |    |              |     |                    |    |
|                |              |                |    |              |     | D 477              |    |
| #              |              |                |    |              |     | DATE               |    |
| 1              | 11           |                |    |              |     | 8/14/2024 12:46 PM |    |
| 2              | 9            |                |    |              |     | 8/14/2024 12:45 PM | 1  |
| 3              | 8            |                |    |              |     | 8/14/2024 12:44 PM | I  |
| 4              | 8            |                |    |              |     | 8/14/2024 12:43 PM | 1  |
| 5              | 48           |                |    |              |     | 8/14/2024 12:41 PM |    |
| 6              | 50           |                |    |              |     | 8/14/2024 12:37 PM | 1  |
| 7              | 0            |                |    |              |     | 8/14/2024 12:32 PM | 1  |
| 8              | 20           |                |    |              |     | 8/14/2024 12:31 PM | 1  |
| 9              | 10           |                |    |              |     | 8/14/2024 12:30 PM | 1  |
| 10             | 50           |                |    |              |     | 8/14/2024 12:27 PM | 1  |
| 11             | 0            |                |    |              |     | 8/14/2024 12:20 PM | 1  |
| 12             | 15           |                |    |              |     | 8/14/2024 12:17 PM | 1  |
| 13             | 50           |                |    |              |     | 8/14/2024 12:15 PM | 1  |
| 14             | 15           |                |    |              |     | 8/14/2024 12:14 PM | 1  |
| 15             | 55           |                |    |              |     | 8/14/2024 12:11 PM | 1  |
| 16             | 23           |                |    |              |     | 8/14/2024 12:08 PM | 1  |
| 17             | 20           |                |    |              |     | 8/14/2024 12:06 PM | 1  |
|                |              |                |    |              |     |                    |    |