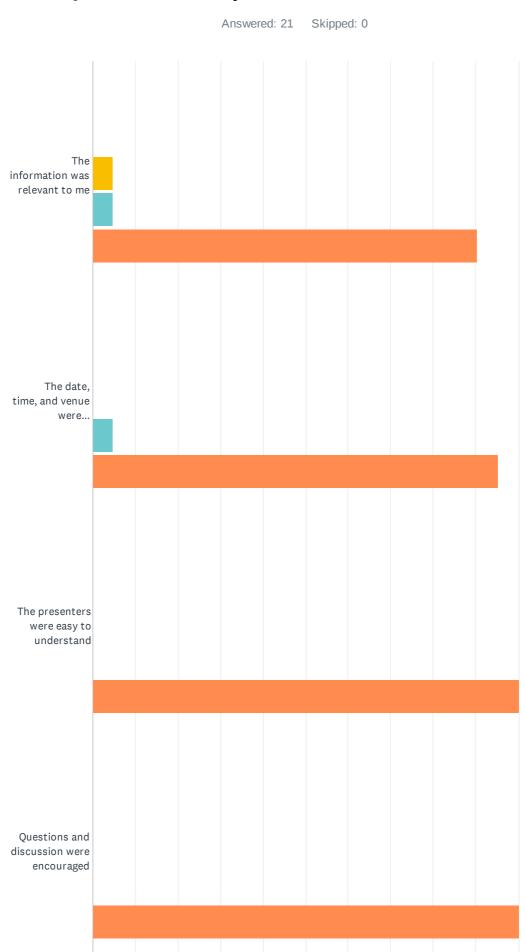

Q5 Please select your level of satisfaction with:

#### Private Land Conservation Matters Event attendees survey

|                                                                               | STRONGLY<br>DISAGREE | DISAGREE   | NEUTRAL     | AGREE       | STRONGLY<br>AGREE | TOTAL | WEIGHTED<br>AVERAGE |
|-------------------------------------------------------------------------------|----------------------|------------|-------------|-------------|-------------------|-------|---------------------|
| The information was relevant to me                                            | 0.00%<br>0           | 0.00%<br>0 | 4.76%<br>1  | 4.76%<br>1  | 90.48%<br>19      | 21    | 4.86                |
| The date, time, and venue were communicated well                              | 0.00%                | 0.00%<br>0 | 0.00%<br>0  | 4.76%<br>1  | 95.24%<br>20      | 21    | 4.95                |
| The presenters were easy to understand                                        | 0.00%                | 0.00%<br>0 | 0.00%<br>0  | 0.00%<br>0  | 100.00%<br>21     | 21    | 5.00                |
| Questions and discussion were encouraged                                      | 0.00%                | 0.00%<br>0 | 0.00%<br>0  | 0.00%       | 100.00%<br>21     | 21    | 5.00                |
| There was enough time for socialising                                         | 0.00%                | 0.00%      | 0.00%<br>0  | 9.52%<br>2  | 90.48%<br>19      | 21    | 4.90                |
| I can implement what I learnt                                                 | 0.00%                | 0.00%<br>0 | 9.52%<br>2  | 28.57%<br>6 | 61.90%<br>13      | 21    | 4.52                |
| I have increased access to materials and information                          | 0.00%                | 0.00%      | 0.00%<br>0  | 19.05%<br>4 | 80.95%<br>17      | 21    | 4.81                |
| I am more confident to address<br>biodiversity conservation on my<br>property | 0.00%<br>0           | 0.00%<br>0 | 10.00%<br>2 | 30.00%<br>6 | 60.00%<br>12      | 20    | 4.50                |