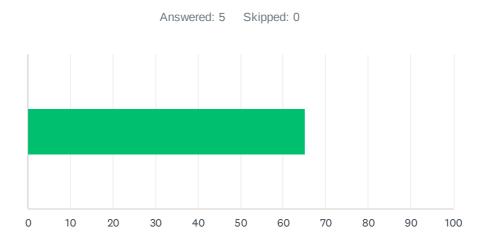

## Q8 How would you describe your level of knowledge on this event's topic AFTER the event?

| ANSWER CHOICES       |    | AVERAGE NUMBER |    | TOTAL NUMBER |     | RESPONSES         |   |
|----------------------|----|----------------|----|--------------|-----|-------------------|---|
|                      |    |                | 65 |              | 326 |                   | 5 |
| Total Respondents: 5 |    |                |    |              |     |                   |   |
|                      |    |                |    |              |     |                   |   |
| #                    |    |                |    |              |     | DATE              |   |
| 1                    | 68 |                |    |              |     | 8/27/2024 4:27 PM |   |
| 2                    | 47 |                |    |              |     | 8/26/2024 8:30 PM |   |
| 3                    | 86 |                |    |              |     | 8/26/2024 5:28 PM |   |
| 4                    | 50 |                |    |              |     | 8/26/2024 5:22 PM |   |
| 5                    | 75 |                |    |              |     | 8/26/2024 4:37 PM |   |