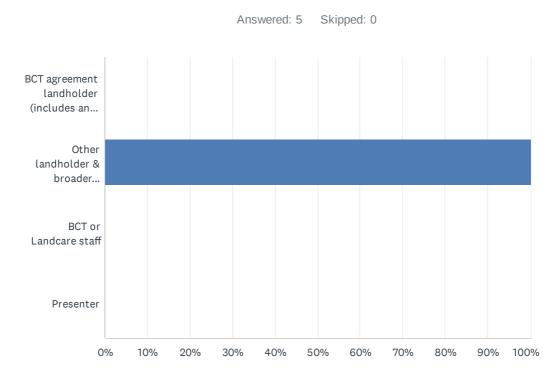

#### Q3 What best describes your interest for attending the event?

| ANSWER C             | RESPONSES               |       |   |
|----------------------|-------------------------|-------|---|
| BCT agreem           | 0.00%                   | 0     |   |
| Other landho         | 100.00%                 | 5     |   |
| BCT or Land          | 0.00%                   | 0     |   |
| Presenter            |                         | 0.00% | 0 |
| Total Respondents: 5 |                         |       |   |
|                      |                         |       |   |
| #                    | OTHER (PLEASE SPECIFY)  | DATE  |   |
|                      | There are no responses. |       |   |