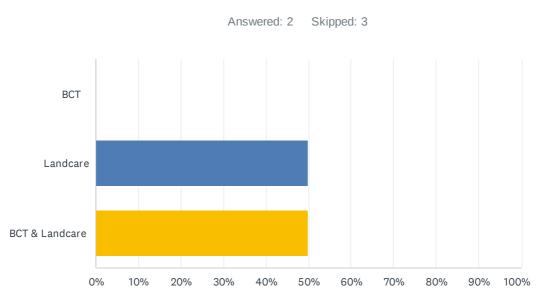

### Q10 Would you like more information about..

| ANSWER CHOICES | RESPONSES |   |
|----------------|-----------|---|
| BCT            | 0.00%     | 0 |
| Landcare       | 50.00%    | 1 |
| BCT & Landcare | 50.00%    | 1 |
| TOTAL          |           | 2 |