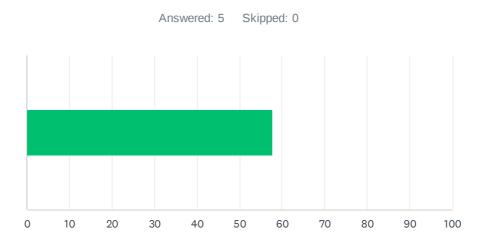

## Q4 How would you describe your level of knowledge on this event's topic BEFORE the event?

| ANSWER CHOICES       |    | AVERAGE NUMBER |    | TOTAL NUMBER |     | RESPONSES         |   |
|----------------------|----|----------------|----|--------------|-----|-------------------|---|
|                      |    |                | 58 |              | 289 |                   | 5 |
| Total Respondents: 5 |    |                |    |              |     |                   |   |
|                      |    |                |    |              |     |                   |   |
| #                    |    |                |    |              |     | DATE              |   |
| 1                    | 53 |                |    |              |     | 8/27/2024 4:27 PM |   |
| 2                    | 42 |                |    |              |     | 8/26/2024 8:30 PM |   |
| 3                    | 78 |                |    |              |     | 8/26/2024 5:28 PM |   |
| 4                    | 50 |                |    |              |     | 8/26/2024 5:22 PM |   |
| 5                    | 66 |                |    |              |     | 8/26/2024 4:37 PM |   |