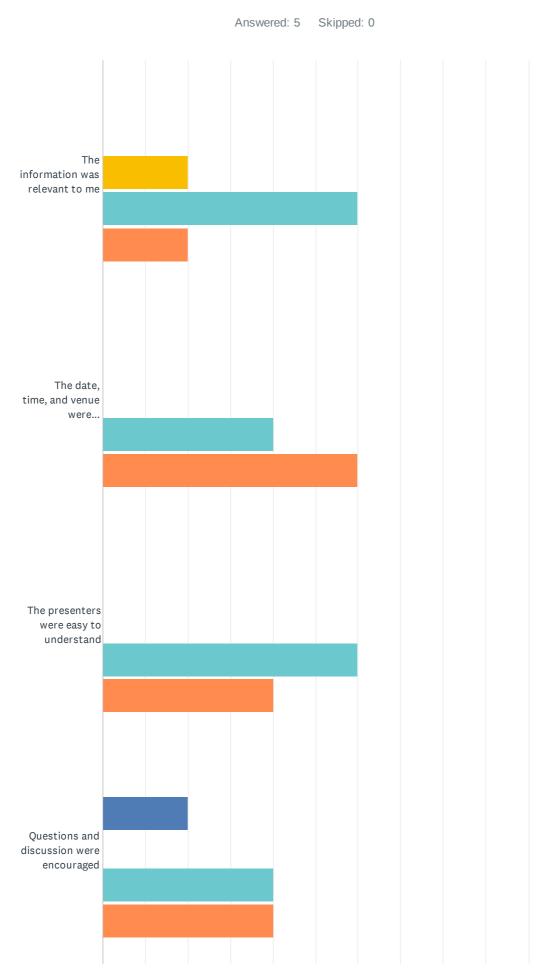

#### Q5 Please select your level of satisfaction with:

#### Private Land Conservation Matters Event attendees survey

|                                                                               | STRONGLY<br>DISAGREE | DISAGREE    | NEUTRAL     | AGREE       | STRONGLY<br>AGREE | TOTAL | WEIGHTED<br>AVERAGE |
|-------------------------------------------------------------------------------|----------------------|-------------|-------------|-------------|-------------------|-------|---------------------|
| The information was relevant to me                                            | 0.00%<br>0           | 0.00%<br>0  | 20.00%<br>1 | 60.00%<br>3 | 20.00%<br>1       | 5     | 4.00                |
| The date, time, and venue were communicated well                              | 0.00%<br>0           | 0.00%<br>0  | 0.00%<br>0  | 40.00%<br>2 | 60.00%<br>3       | 5     | 4.60                |
| The presenters were easy to understand                                        | 0.00%                | 0.00%<br>0  | 0.00%<br>0  | 60.00%<br>3 | 40.00%<br>2       | 5     | 4.40                |
| Questions and discussion were encouraged                                      | 0.00%                | 20.00%<br>1 | 0.00%<br>0  | 40.00%<br>2 | 40.00%<br>2       | 5     | 4.00                |
| There was enough time for socialising                                         | 0.00%<br>0           | 0.00%<br>0  | 0.00%<br>0  | 40.00%<br>2 | 60.00%<br>3       | 5     | 4.60                |
| I can implement what I learnt                                                 | 0.00%                | 0.00%<br>0  | 40.00%<br>2 | 40.00%<br>2 | 20.00%<br>1       | 5     | 3.80                |
| I have increased access to materials and information                          | 0.00%                | 0.00%<br>0  | 40.00%<br>2 | 40.00%<br>2 | 20.00%<br>1       | 5     | 3.80                |
| I am more confident to address<br>biodiversity conservation on my<br>property | 0.00%<br>0           | 0.00%<br>0  | 40.00%<br>2 | 40.00%<br>2 | 20.00%<br>1       | 5     | 3.80                |