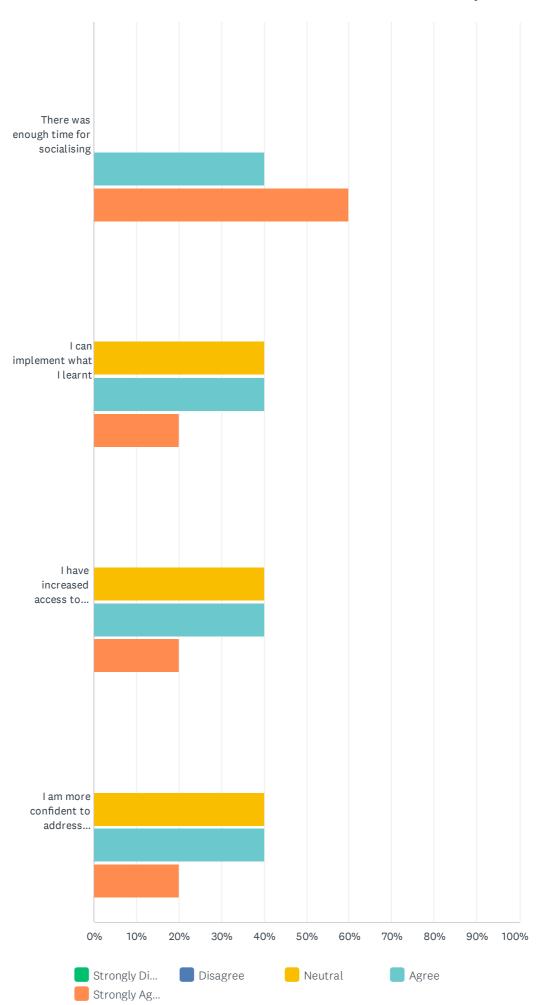

#### Private Land Conservation Matters Event attendees survey

|                                                                               | STRONGLY<br>DISAGREE | DISAGREE    | NEUTRAL     | AGREE       | STRONGLY<br>AGREE | TOTAL | WEIGHTED<br>AVERAGE |
|-------------------------------------------------------------------------------|----------------------|-------------|-------------|-------------|-------------------|-------|---------------------|
| The information was relevant to me                                            | 0.00%<br>0           | 0.00%<br>0  | 20.00%<br>1 | 60.00%<br>3 | 20.00%<br>1       | 5     | 4.00                |
| The date, time, and venue were communicated well                              | 0.00%<br>0           | 0.00%<br>0  | 0.00%<br>0  | 40.00%<br>2 | 60.00%<br>3       | 5     | 4.60                |
| The presenters were easy to understand                                        | 0.00%                | 0.00%<br>0  | 0.00%<br>0  | 60.00%<br>3 | 40.00%<br>2       | 5     | 4.40                |
| Questions and discussion were encouraged                                      | 0.00%                | 20.00%<br>1 | 0.00%<br>0  | 40.00%<br>2 | 40.00%<br>2       | 5     | 4.00                |
| There was enough time for socialising                                         | 0.00%<br>0           | 0.00%<br>0  | 0.00%<br>0  | 40.00%<br>2 | 60.00%<br>3       | 5     | 4.60                |
| I can implement what I learnt                                                 | 0.00%                | 0.00%<br>0  | 40.00%<br>2 | 40.00%<br>2 | 20.00%<br>1       | 5     | 3.80                |
| I have increased access to materials and information                          | 0.00%                | 0.00%<br>0  | 40.00%<br>2 | 40.00%<br>2 | 20.00%<br>1       | 5     | 3.80                |
| I am more confident to address<br>biodiversity conservation on my<br>property | 0.00%<br>0           | 0.00%<br>0  | 40.00%<br>2 | 40.00%<br>2 | 20.00%<br>1       | 5     | 3.80                |