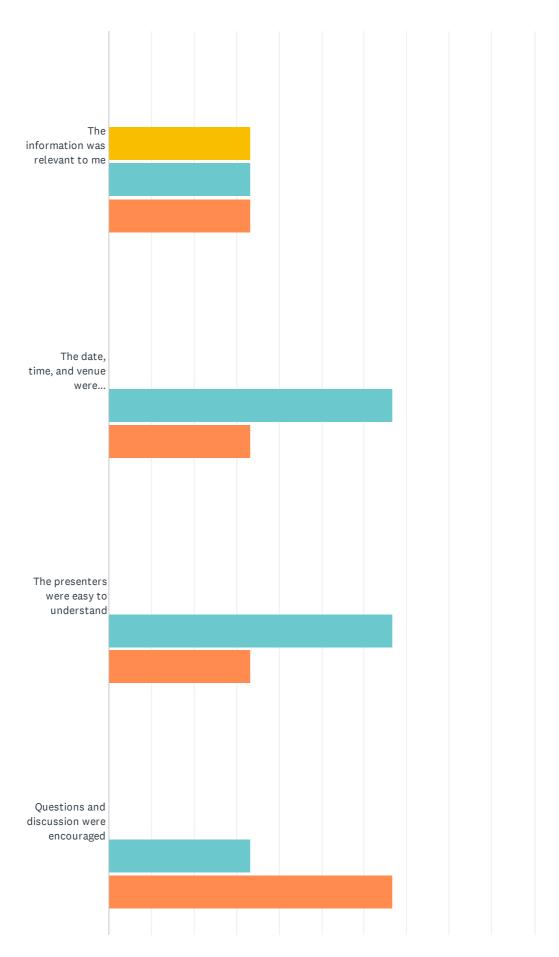

#### Q5 Please select your level of satisfaction with:

#### Private Land Conservation Matters Event attendees survey

|                                                                               | STRONGLY<br>DISAGREE | DISAGREE | NEUTRAL     | AGREE       | STRONGLY<br>AGREE | TOTAL | WEIGHTED<br>AVERAGE |
|-------------------------------------------------------------------------------|----------------------|----------|-------------|-------------|-------------------|-------|---------------------|
| The information was relevant to me                                            | 0.00%                | 0.00%    | 33.33%<br>1 | 33.33%<br>1 | 33.33%<br>1       | 3     | 4.00                |
| The date, time, and venue were communicated well                              | 0.00%                | 0.00%    | 0.00%       | 66.67%      | 33.33%            | 3     | 4.33                |
| The presenters were easy to understand                                        | 0.00%                | 0.00%    | 0.00%       | 66.67%      | 33.33%            | 3     | 4.33                |
| Questions and discussion were encouraged                                      | 0.00%                | 0.00%    | 0.00%       | 33.33%      | 66.67%            | 3     | 4.67                |
| There was enough time for socialising                                         | 0.00%                | 0.00%    | 0.00%       | 33.33%      | 66.67%<br>2       | 3     | 4.67                |
| I can implement what I learnt                                                 | 0.00%                | 0.00%    | 33.33%      | 33.33%      | 33.33%            | 3     | 4.00                |
| I have increased access to materials and information                          | 0.00%                | 0.00%    | 0.00%       | 66.67%      | 33.33%            | 3     | 4.33                |
| I am more confident to address<br>biodiversity conservation on my<br>property | 0.00%                | 0.00%    | 33.33%      | 33.33%      | 33.33%            | 3     | 4.00                |