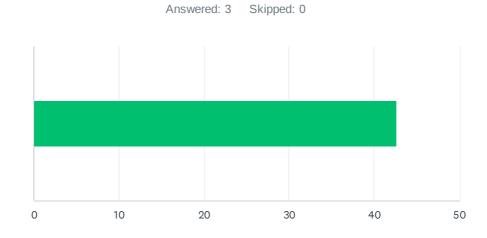

## Q4 How would you describe your level of knowledge on this event's topic BEFORE the event?

| ANSWER CHOICES  AVERAGE NUMBER  TOTAL NUMBER  RESPONSES  43  128  Total Respondents: 3  # DATE |   |
|------------------------------------------------------------------------------------------------|---|
| Total Respondents: 3                                                                           |   |
|                                                                                                | 3 |
| # DATE                                                                                         |   |
| #                                                                                              |   |
| # DAIE                                                                                         |   |
| 1 57 8/27/2024 8:08 AM                                                                         |   |
| 2 23 8/26/2024 1:30 PM                                                                         |   |
| 3 48 8/26/2024 1:13 PM                                                                         |   |