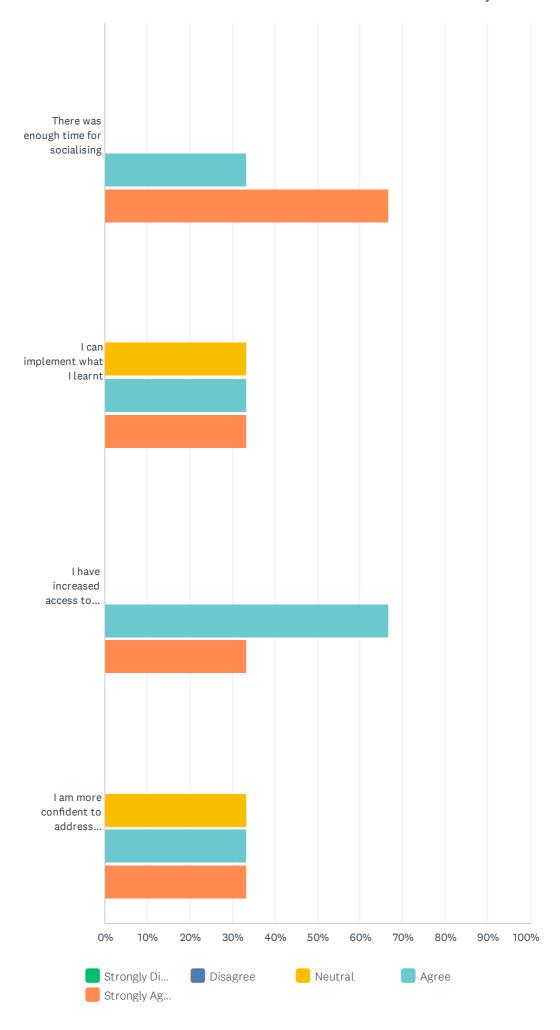

#### Q5 Please select your level of satisfaction with:

#### Private Land Conservation Matters Event attendees survey

|                                                                               | STRONGLY<br>DISAGREE | DISAGREE | NEUTRAL     | AGREE       | STRONGLY<br>AGREE | TOTAL | WEIGHTED<br>AVERAGE |
|-------------------------------------------------------------------------------|----------------------|----------|-------------|-------------|-------------------|-------|---------------------|
| The information was relevant to me                                            | 0.00%                | 0.00%    | 33.33%<br>1 | 33.33%<br>1 | 33.33%<br>1       | 3     | 4.00                |
| The date, time, and venue were communicated well                              | 0.00%                | 0.00%    | 0.00%       | 66.67%      | 33.33%            | 3     | 4.33                |
| The presenters were easy to understand                                        | 0.00%                | 0.00%    | 0.00%       | 66.67%      | 33.33%            | 3     | 4.33                |
| Questions and discussion were encouraged                                      | 0.00%                | 0.00%    | 0.00%       | 33.33%      | 66.67%            | 3     | 4.67                |
| There was enough time for socialising                                         | 0.00%                | 0.00%    | 0.00%       | 33.33%      | 66.67%<br>2       | 3     | 4.67                |
| I can implement what I learnt                                                 | 0.00%                | 0.00%    | 33.33%      | 33.33%      | 33.33%            | 3     | 4.00                |
| I have increased access to materials and information                          | 0.00%                | 0.00%    | 0.00%       | 66.67%      | 33.33%            | 3     | 4.33                |
| I am more confident to address<br>biodiversity conservation on my<br>property | 0.00%                | 0.00%    | 33.33%      | 33.33%      | 33.33%            | 3     | 4.00                |