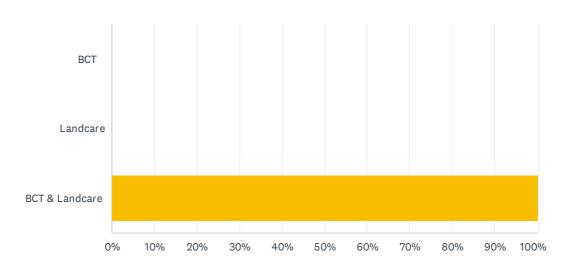

### Q10 Would you like more information about..

| ANSWER CHOICES | RESPONSES |   |
|----------------|-----------|---|
| ВСТ            | 0.00%     | 0 |
| Landcare       | 0.00%     | 0 |
| BCT & Landcare | 100.00%   | 2 |
| TOTAL          |           | 2 |