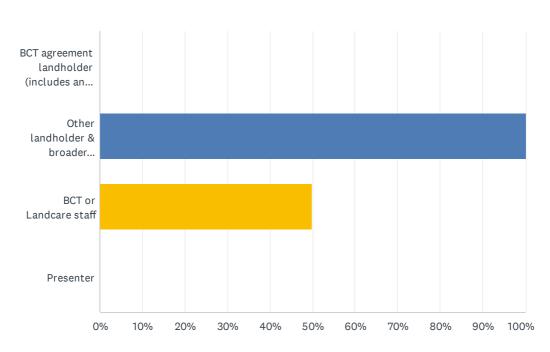

#### Q3 What best describes your interest for attending the event?

| ANSWER CHOICES                                                     | RESPONSES |   |
|--------------------------------------------------------------------|-----------|---|
| BCT agreement landholder (includes any type of agreement with BCT) | 0.00%     | 0 |
| Other landholder & broader community incl. Landcare                | 100.00%   | 2 |
| BCT or Landcare staff                                              | 50.00%    | 1 |
| Presenter                                                          | 0.00%     | 0 |
| Total Respondents: 2                                               |           |   |