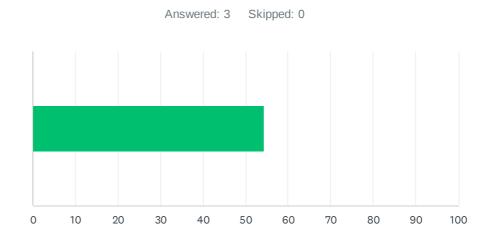

## Q8 How would you describe your level of knowledge on this event's topic AFTER the event?

| ANSWER     | CHOICES    | AVERAGE NUMBER |    | TOTAL NUMBER |     | RESPONSES         |   |
|------------|------------|----------------|----|--------------|-----|-------------------|---|
|            |            |                | 54 |              | 163 |                   | 3 |
| Total Resp | ondents: 3 |                |    |              |     |                   |   |
|            |            |                |    |              |     |                   |   |
| #          |            |                |    |              |     | DATE              |   |
| 1          | 60         |                |    |              |     | 8/27/2024 8:08 AM |   |
| 2          | 35         |                |    |              |     | 8/26/2024 1:30 PM |   |
| 3          | 68         |                |    |              |     | 8/26/2024 1:13 PM |   |