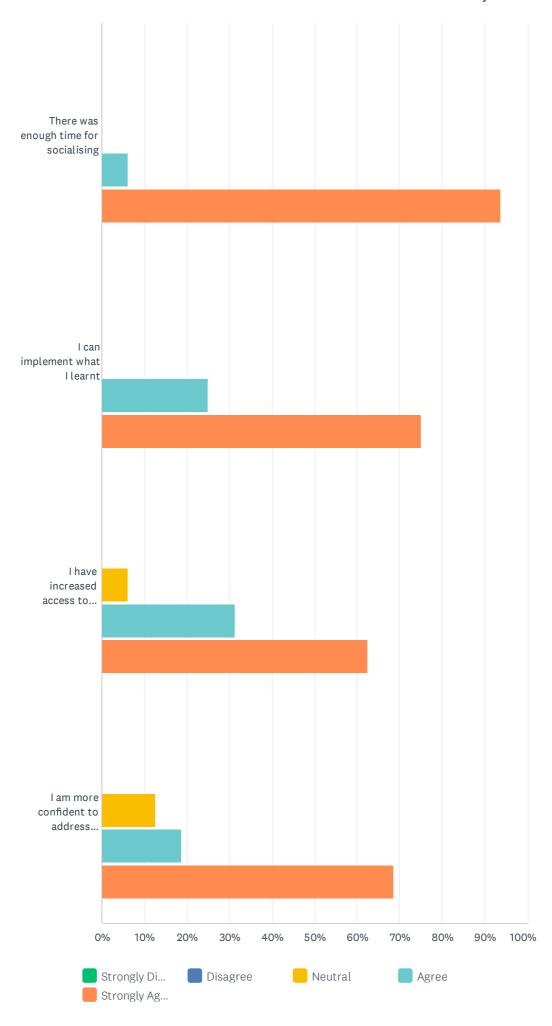

#### Q5 Please select your level of satisfaction with:

#### Private Land Conservation Matters Event attendees survey

|                                                                               | STRONGLY<br>DISAGREE | DISAGREE   | NEUTRAL     | AGREE       | STRONGLY<br>AGREE | TOTAL | WEIGHTED<br>AVERAGE |
|-------------------------------------------------------------------------------|----------------------|------------|-------------|-------------|-------------------|-------|---------------------|
| The information was relevant to me                                            | 0.00%                | 6.25%<br>1 | 6.25%<br>1  | 37.50%<br>6 | 50.00%<br>8       | 16    | 4.31                |
| The date, time, and venue were communicated well                              | 0.00%                | 0.00%      | 0.00%       | 25.00%<br>4 | 75.00%<br>12      | 16    | 4.75                |
| The presenters were easy to understand                                        | 0.00%                | 0.00%      | 0.00%       | 6.25%       | 93.75%<br>15      | 16    | 4.94                |
| Questions and discussion were encouraged                                      | 0.00%                | 0.00%      | 0.00%       | 0.00%       | 100.00%<br>16     | 16    | 5.00                |
| There was enough time for socialising                                         | 0.00%                | 0.00%      | 0.00%       | 6.25%<br>1  | 93.75%<br>15      | 16    | 4.94                |
| I can implement what I learnt                                                 | 0.00%                | 0.00%      | 0.00%       | 25.00%<br>4 | 75.00%<br>12      | 16    | 4.75                |
| I have increased access to materials and information                          | 0.00%                | 0.00%      | 6.25%       | 31.25%<br>5 | 62.50%<br>10      | 16    | 4.56                |
| I am more confident to address<br>biodiversity conservation on my<br>property | 0.00%                | 0.00%      | 12.50%<br>2 | 18.75%<br>3 | 68.75%<br>11      | 16    | 4.56                |