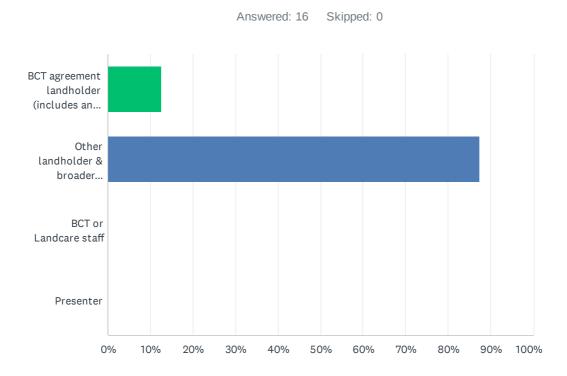

#### Q3 What best describes your interest for attending the event?

| ANSWER CHOICES                                                     | RESPONSES |    |
|--------------------------------------------------------------------|-----------|----|
| BCT agreement landholder (includes any type of agreement with BCT) | 12.50%    | 2  |
| Other landholder & broader community incl. Landcare                | 87.50%    | 14 |
| BCT or Landcare staff                                              | 0.00%     | 0  |
| Presenter                                                          | 0.00%     | 0  |
| Total Respondents: 16                                              |           |    |