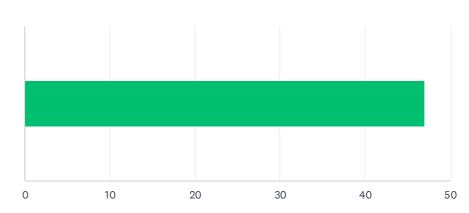

## Q8 How would you describe your level of knowledge on this event's topic AFTER the event?

| # DATE  1 34 8/7/2024 1:59 PM  2 46 8/7/2024 1:55 PM  3 69 8/7/2024 1:55 PM  4 44 49 8/7/2024 1:55 PM  5 14 8/7/2024 1:55 PM  6 50 8/7/2024 1:51 PM  7 47 8/7/2024 1:51 PM  8 47 8/7/2024 1:45 PM  8 47 8/7/2024 1:45 PM  9 89 8/7/2024 1:45 PM  10 46 8/7/2024 1:45 PM  11 41 41 8/7/2024 1:43 PM  12 12 12 8/7/2024 1:40 PM  13 48 8/7/2024 1:35 PM  14 27 8/7/2024 1:35 PM  15 50 8/7/2024 1:35 PM  16 89                                                                                                                                                                                                                                        | ANSWER CHOICES |               | AVERAGE NUMBER |    | TOTAL NUMBER |     | RESPONSES        |    |
|-----------------------------------------------------------------------------------------------------------------------------------------------------------------------------------------------------------------------------------------------------------------------------------------------------------------------------------------------------------------------------------------------------------------------------------------------------------------------------------------------------------------------------------------------------------------------------------------------------------------------------------------------------|----------------|---------------|----------------|----|--------------|-----|------------------|----|
| # BATE 1 34 8/7/2024 1:59 PM 2 46 8/7/2024 1:57 PM 3 69 8/7/2024 1:55 PM 4 44 8/7/2024 1:52 PM 5 14 8/7/2024 1:52 PM 6 50 8/7/2024 1:51 PM 7 47 8/7/2024 1:48 PM 8 47 8/7/2024 1:45 PM 10 46 8/7/2024 1:45 PM 11 41 8/7/2024 1:41 PM 12 12 8/7/2024 1:41 PM 13 48 8/7/2024 1:35 PM 14 27 8/7/2024 1:35 PM 15 50 8/7/2024 1:35 PM                                                                                                                                                                                                                                                                                                                    |                |               |                | 47 |              | 753 |                  | 16 |
| 1       34       8/7/2024 1:59 PM         2       46       8/7/2024 1:57 PM         3       69       8/7/2024 1:55 PM         4       44       8/7/2024 1:54 PM         5       14       8/7/2024 1:52 PM         6       50       8/7/2024 1:51 PM         7       47       8/7/2024 1:48 PM         8       47       8/7/2024 1:47 PM         9       89       8/7/2024 1:45 PM         10       46       8/7/2024 1:43 PM         11       41       8/7/2024 1:40 PM         12       12       8/7/2024 1:30 PM         13       48       8/7/2024 1:35 PM         14       27       8/7/2024 1:35 PM         15       50       8/7/2024 1:32 PM | Total Res      | spondents: 16 |                |    |              |     |                  |    |
| 1       34       8/7/2024 1:59 PM         2       46       8/7/2024 1:57 PM         3       69       8/7/2024 1:55 PM         4       44       8/7/2024 1:54 PM         5       14       8/7/2024 1:52 PM         6       50       8/7/2024 1:51 PM         7       47       8/7/2024 1:48 PM         8       47       8/7/2024 1:47 PM         9       89       8/7/2024 1:45 PM         10       46       8/7/2024 1:43 PM         11       41       8/7/2024 1:40 PM         12       12       8/7/2024 1:30 PM         13       48       8/7/2024 1:35 PM         14       27       8/7/2024 1:35 PM         15       50       8/7/2024 1:32 PM |                |               |                |    |              |     |                  |    |
| 2       46       8/7/2024 1:57 PM         3       69       8/7/2024 1:55 PM         4       44       8/7/2024 1:54 PM         5       14       8/7/2024 1:52 PM         6       50       8/7/2024 1:51 PM         7       47       8/7/2024 1:48 PM         8       47       8/7/2024 1:47 PM         9       89       8/7/2024 1:45 PM         10       46       8/7/2024 1:43 PM         11       41       8/7/2024 1:41 PM         12       12       8/7/2024 1:40 PM         13       48       8/7/2024 1:35 PM         14       27       8/7/2024 1:35 PM         15       50       8/7/2024 1:32 PM                                           | #              |               |                |    |              |     | DATE             |    |
| 3       69       8/7/2024 1:55 PM         4       44       8/7/2024 1:54 PM         5       14       8/7/2024 1:52 PM         6       50       8/7/2024 1:51 PM         7       47       8/7/2024 1:48 PM         8       47       8/7/2024 1:47 PM         9       89       8/7/2024 1:45 PM         10       46       8/7/2024 1:43 PM         11       41       8/7/2024 1:41 PM         12       12       8/7/2024 1:40 PM         13       48       8/7/2024 1:38 PM         14       27       8/7/2024 1:35 PM         15       50       8/7/2024 1:32 PM                                                                                     | 1              | 34            |                |    |              |     | 8/7/2024 1:59 PM |    |
| 4       44       8/7/2024 1:54 PM         5       14       8/7/2024 1:52 PM         6       50       8/7/2024 1:51 PM         7       47       8/7/2024 1:48 PM         8       47       8/7/2024 1:47 PM         9       89       8/7/2024 1:45 PM         10       46       8/7/2024 1:43 PM         11       41       8/7/2024 1:41 PM         12       12       8/7/2024 1:40 PM         13       48       8/7/2024 1:38 PM         14       27       8/7/2024 1:35 PM         15       50       8/7/2024 1:32 PM                                                                                                                               | 2              | 46            |                |    |              |     | 8/7/2024 1:57 PM |    |
| 5       14       8/7/2024 1:52 PM         6       50       8/7/2024 1:51 PM         7       47       8/7/2024 1:48 PM         8       47       8/7/2024 1:47 PM         9       89       8/7/2024 1:45 PM         10       46       8/7/2024 1:43 PM         11       41       8/7/2024 1:41 PM         12       12       8/7/2024 1:40 PM         13       48       8/7/2024 1:38 PM         14       27       8/7/2024 1:35 PM         15       50       8/7/2024 1:32 PM                                                                                                                                                                         | 3              | 69            |                |    |              |     | 8/7/2024 1:55 PM |    |
| 6       50       8/7/2024 1:51 PM         7       47       8/7/2024 1:48 PM         8       47       8/7/2024 1:47 PM         9       89       8/7/2024 1:45 PM         10       46       8/7/2024 1:43 PM         11       41       8/7/2024 1:41 PM         12       12       8/7/2024 1:40 PM         13       48       8/7/2024 1:35 PM         14       27       8/7/2024 1:35 PM         15       50       8/7/2024 1:32 PM                                                                                                                                                                                                                   | 4              | 44            |                |    |              |     | 8/7/2024 1:54 PM |    |
| 7       47       8/7/2024 1:48 PM         8       47       8/7/2024 1:47 PM         9       89       8/7/2024 1:45 PM         10       46       8/7/2024 1:43 PM         11       41       8/7/2024 1:41 PM         12       12       8/7/2024 1:40 PM         13       48       8/7/2024 1:38 PM         14       27       8/7/2024 1:35 PM         15       50       8/7/2024 1:32 PM                                                                                                                                                                                                                                                             | 5              | 14            |                |    |              |     | 8/7/2024 1:52 PM |    |
| 8       47       8/7/2024 1:47 PM         9       89       8/7/2024 1:45 PM         10       46       8/7/2024 1:43 PM         11       41       8/7/2024 1:41 PM         12       12       8/7/2024 1:40 PM         13       48       8/7/2024 1:38 PM         14       27       8/7/2024 1:35 PM         15       50       8/7/2024 1:32 PM                                                                                                                                                                                                                                                                                                       | 6              | 50            |                |    |              |     | 8/7/2024 1:51 PM |    |
| 9       89         10       46         11       41         12       12         13       48         14       27         15       50         8/7/2024 1:35 PM         8/7/2024 1:32 PM                                                                                                                                                                                                                                                                                                                                                                                                                                                                | 7              | 47            |                |    |              |     | 8/7/2024 1:48 PM |    |
| 10       46       8/7/2024 1:43 PM         11       41       8/7/2024 1:41 PM         12       12       8/7/2024 1:40 PM         13       48       8/7/2024 1:38 PM         14       27       8/7/2024 1:35 PM         15       50       8/7/2024 1:32 PM                                                                                                                                                                                                                                                                                                                                                                                           | 8              | 47            |                |    |              |     | 8/7/2024 1:47 PM |    |
| 11       41         12       12         13       48         14       27         15       50         8/7/2024 1:32 PM         8/7/2024 1:32 PM                                                                                                                                                                                                                                                                                                                                                                                                                                                                                                       | 9              | 89            |                |    |              |     | 8/7/2024 1:45 PM |    |
| 12       12         13       48         14       27         15       50         8/7/2024 1:35 PM         8/7/2024 1:32 PM                                                                                                                                                                                                                                                                                                                                                                                                                                                                                                                           | 10             | 46            |                |    |              |     | 8/7/2024 1:43 PM |    |
| 13       48       8/7/2024 1:38 PM         14       27       8/7/2024 1:35 PM         15       50       8/7/2024 1:32 PM                                                                                                                                                                                                                                                                                                                                                                                                                                                                                                                            | 11             | 41            |                |    |              |     | 8/7/2024 1:41 PM |    |
| 14     27       15     50       8/7/2024 1:35 PM       8/7/2024 1:32 PM                                                                                                                                                                                                                                                                                                                                                                                                                                                                                                                                                                             | 12             | 12            |                |    |              |     | 8/7/2024 1:40 PM |    |
| 15 50 8/7/2024 1:32 PM                                                                                                                                                                                                                                                                                                                                                                                                                                                                                                                                                                                                                              | 13             | 48            |                |    |              |     | 8/7/2024 1:38 PM |    |
|                                                                                                                                                                                                                                                                                                                                                                                                                                                                                                                                                                                                                                                     | 14             | 27            |                |    |              |     | 8/7/2024 1:35 PM |    |
| 16 89 8/7/2024 1:30 PM                                                                                                                                                                                                                                                                                                                                                                                                                                                                                                                                                                                                                              | 15             | 50            |                |    |              |     | 8/7/2024 1:32 PM |    |
|                                                                                                                                                                                                                                                                                                                                                                                                                                                                                                                                                                                                                                                     | 16             | 89            |                |    |              |     | 8/7/2024 1:30 PM |    |