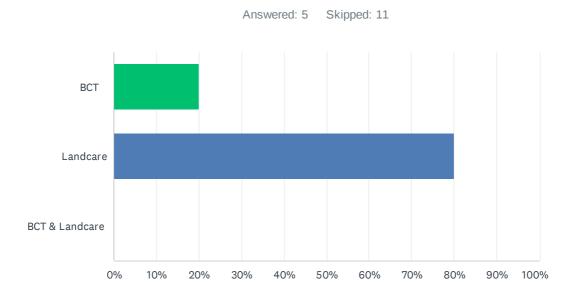

#### Q10 Would you like more information about..

| ANSWER CHOICES | RESPONSES |   |
|----------------|-----------|---|
| ВСТ            | 20.00%    | 1 |
| Landcare       | 80.00%    | 4 |
| BCT & Landcare | 0.00%     | 0 |
| TOTAL          |           | 5 |