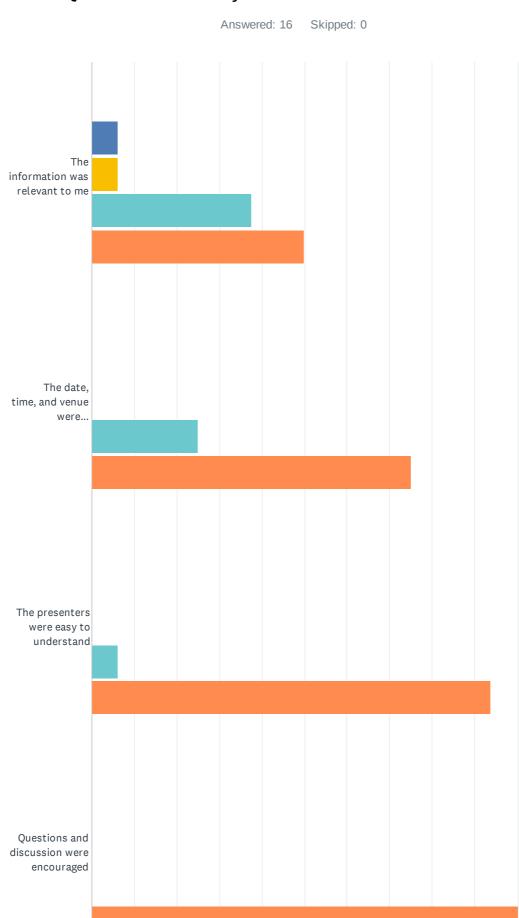

#### Q5 Please select your level of satisfaction with:

#### Private Land Conservation Matters Event attendees survey

|                                                                               | STRONGLY<br>DISAGREE | DISAGREE   | NEUTRAL     | AGREE       | STRONGLY<br>AGREE | TOTAL | WEIGHTED<br>AVERAGE |
|-------------------------------------------------------------------------------|----------------------|------------|-------------|-------------|-------------------|-------|---------------------|
| The information was relevant to me                                            | 0.00%                | 6.25%<br>1 | 6.25%<br>1  | 37.50%<br>6 | 50.00%<br>8       | 16    | 4.31                |
| The date, time, and venue were communicated well                              | 0.00%                | 0.00%      | 0.00%       | 25.00%<br>4 | 75.00%<br>12      | 16    | 4.75                |
| The presenters were easy to understand                                        | 0.00%                | 0.00%      | 0.00%       | 6.25%       | 93.75%<br>15      | 16    | 4.94                |
| Questions and discussion were encouraged                                      | 0.00%                | 0.00%      | 0.00%       | 0.00%       | 100.00%<br>16     | 16    | 5.00                |
| There was enough time for socialising                                         | 0.00%                | 0.00%      | 0.00%       | 6.25%<br>1  | 93.75%<br>15      | 16    | 4.94                |
| I can implement what I learnt                                                 | 0.00%                | 0.00%      | 0.00%       | 25.00%<br>4 | 75.00%<br>12      | 16    | 4.75                |
| I have increased access to materials and information                          | 0.00%                | 0.00%      | 6.25%       | 31.25%<br>5 | 62.50%<br>10      | 16    | 4.56                |
| I am more confident to address<br>biodiversity conservation on my<br>property | 0.00%                | 0.00%      | 12.50%<br>2 | 18.75%<br>3 | 68.75%<br>11      | 16    | 4.56                |