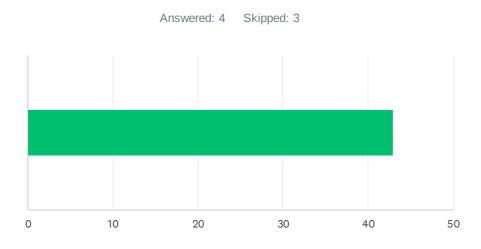

# Q4 How would you describe your level of knowledge on this event's topic BEFORE the event?

| ANSWER C    | HOICES    | AVERAGE NUMBER |    | TOTAL NUMBER |     | RESPONSES         |   |
|-------------|-----------|----------------|----|--------------|-----|-------------------|---|
|             |           |                | 43 |              | 172 |                   | 4 |
| Total Respo | ndents: 4 |                |    |              |     |                   |   |
|             |           |                |    |              |     |                   |   |
| #           |           |                |    |              |     | DATE              |   |
| 1           | 12        |                |    |              |     | 9/5/2024 10:30 AM |   |
| 2           | 90        |                |    |              |     | 9/5/2024 10:21 AM |   |
| 3           | 20        |                |    |              |     | 9/5/2024 10:17 AM |   |
| 4           | 50        |                |    |              |     | 9/5/2024 10:10 AM |   |