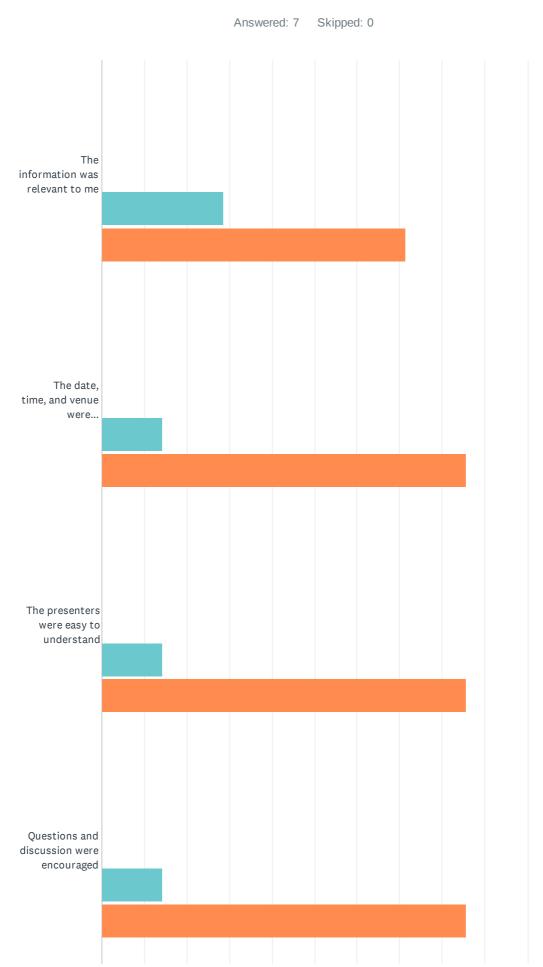

### Q5 Please select your level of satisfaction with:

### Private Land Conservation Matters Event attendees survey

|                                                                               | STRONGLY<br>DISAGREE | DISAGREE   | NEUTRAL     | AGREE       | STRONGLY<br>AGREE | TOTAL | WEIGHTED<br>AVERAGE |
|-------------------------------------------------------------------------------|----------------------|------------|-------------|-------------|-------------------|-------|---------------------|
| The information was relevant to me                                            | 0.00%<br>0           | 0.00%<br>0 | 0.00%<br>0  | 28.57%<br>2 | 71.43%<br>5       | 7     | 4.71                |
| The date, time, and venue were communicated well                              | 0.00%                | 0.00%<br>0 | 0.00%<br>0  | 14.29%<br>1 | 85.71%<br>6       | 7     | 4.86                |
| The presenters were easy to understand                                        | 0.00%                | 0.00%<br>0 | 0.00%<br>0  | 14.29%<br>1 | 85.71%<br>6       | 7     | 4.86                |
| Questions and discussion were encouraged                                      | 0.00%                | 0.00%<br>0 | 0.00%<br>0  | 14.29%<br>1 | 85.71%<br>6       | 7     | 4.86                |
| There was enough time for socialising                                         | 0.00%                | 0.00%<br>0 | 0.00%<br>0  | 14.29%<br>1 | 85.71%<br>6       | 7     | 4.86                |
| I can implement what I learnt                                                 | 0.00%                | 0.00%<br>0 | 0.00%<br>0  | 14.29%<br>1 | 85.71%<br>6       | 7     | 4.86                |
| I have increased access to materials and information                          | 0.00%                | 0.00%<br>0 | 0.00%<br>0  | 14.29%<br>1 | 85.71%<br>6       | 7     | 4.86                |
| I am more confident to address<br>biodiversity conservation on my<br>property | 0.00%<br>0           | 0.00%<br>0 | 14.29%<br>1 | 0.00%<br>0  | 85.71%<br>6       | 7     | 4.71                |