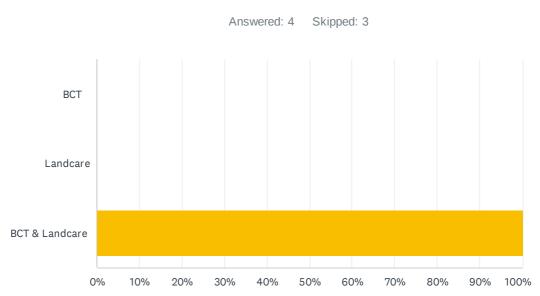

## Q10 Would you like more information about..

| ANSWER CHOICES | RESPONSES |   |
|----------------|-----------|---|
| BCT            | 0.00%     | 0 |
| Landcare       | 0.00%     | 0 |
| BCT & Landcare | 100.00%   | 4 |
| TOTAL          |           | 4 |