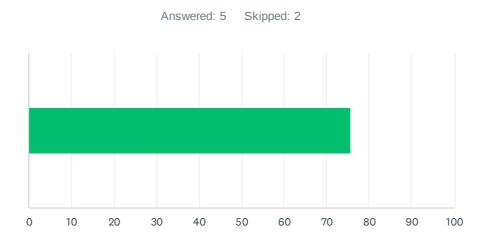

# Q8 How would you describe your level of knowledge on this event's topic AFTER the event?

| ANSWER C    | CHOICES    | AVERAGE NUMBER |    | TOTAL NUMBER |     | RESPONSES         |   |
|-------------|------------|----------------|----|--------------|-----|-------------------|---|
|             |            |                | 76 |              | 378 |                   | 5 |
| Total Respo | ondents: 5 |                |    |              |     |                   |   |
|             |            |                |    |              |     |                   |   |
| #           |            |                |    |              |     | DATE              |   |
| 1           | 90         |                |    |              |     | 9/5/2024 10:30 AM |   |
| 2           | 50         |                |    |              |     | 9/5/2024 10:28 AM |   |
| 3           | 99         |                |    |              |     | 9/5/2024 10:21 AM |   |
| 4           | 49         |                |    |              |     | 9/5/2024 10:17 AM |   |
| 5           | 90         |                |    |              |     | 9/5/2024 10:10 AM |   |