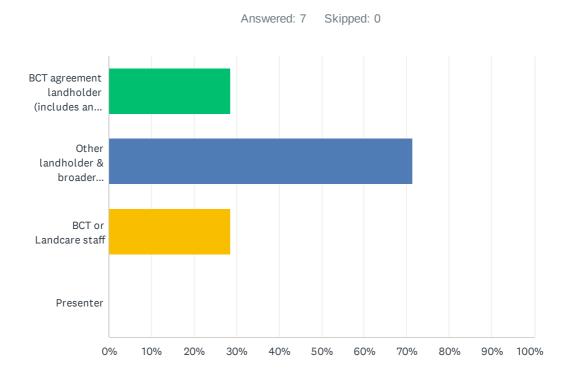

### Q3 What best describes your interest for attending the event?

| ANSWER C        | RESPONSES              |                   |   |
|-----------------|------------------------|-------------------|---|
| BCT agreen      | 28.57%                 | 2                 |   |
| Other landh     | 71.43%                 | 5                 |   |
| BCT or Land     | 28.57%                 | 2                 |   |
| Presenter       |                        | 0.00%             | 0 |
| Total Respo     | Total Respondents: 7   |                   |   |
|                 |                        |                   |   |
| #               | OTHER (PLEASE SPECIFY) | DATE              |   |
| 1 Council staff |                        | 9/5/2024 10:24 AM |   |
| 2               | Council staff          | 9/5/2024 10:21 AM |   |
| 3               | Council land manager   | 9/5/2024 10:10 AM |   |