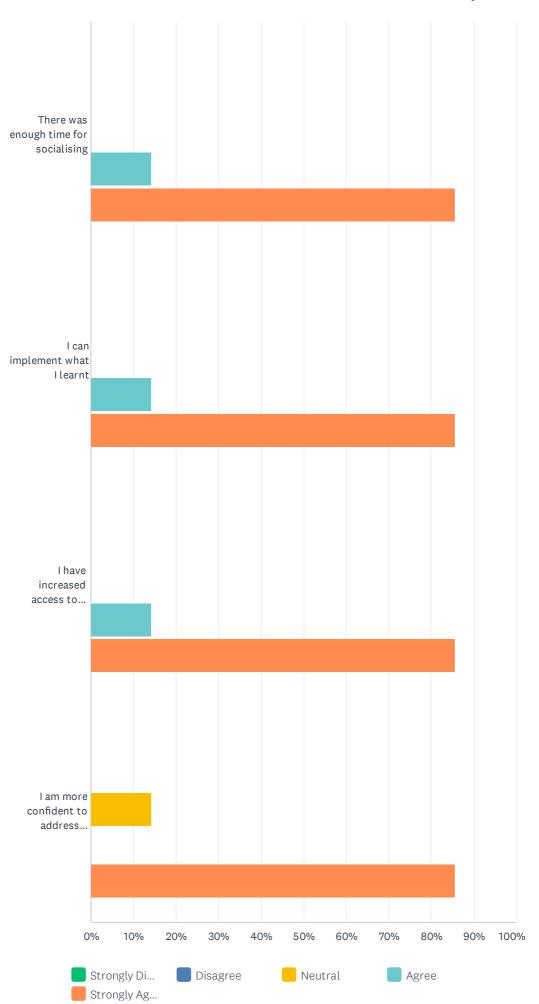

### Q5 Please select your level of satisfaction with:

### Private Land Conservation Matters Event attendees survey

|                                                                               | STRONGLY<br>DISAGREE | DISAGREE   | NEUTRAL     | AGREE       | STRONGLY<br>AGREE | TOTAL | WEIGHTED<br>AVERAGE |
|-------------------------------------------------------------------------------|----------------------|------------|-------------|-------------|-------------------|-------|---------------------|
| The information was relevant to me                                            | 0.00%<br>0           | 0.00%<br>0 | 0.00%<br>0  | 28.57%<br>2 | 71.43%<br>5       | 7     | 4.71                |
| The date, time, and venue were communicated well                              | 0.00%                | 0.00%<br>0 | 0.00%<br>0  | 14.29%<br>1 | 85.71%<br>6       | 7     | 4.86                |
| The presenters were easy to understand                                        | 0.00%                | 0.00%<br>0 | 0.00%<br>0  | 14.29%<br>1 | 85.71%<br>6       | 7     | 4.86                |
| Questions and discussion were encouraged                                      | 0.00%                | 0.00%<br>0 | 0.00%<br>0  | 14.29%<br>1 | 85.71%<br>6       | 7     | 4.86                |
| There was enough time for socialising                                         | 0.00%                | 0.00%<br>0 | 0.00%<br>0  | 14.29%<br>1 | 85.71%<br>6       | 7     | 4.86                |
| I can implement what I learnt                                                 | 0.00%                | 0.00%<br>0 | 0.00%<br>0  | 14.29%<br>1 | 85.71%<br>6       | 7     | 4.86                |
| I have increased access to materials and information                          | 0.00%                | 0.00%<br>0 | 0.00%<br>0  | 14.29%<br>1 | 85.71%<br>6       | 7     | 4.86                |
| I am more confident to address<br>biodiversity conservation on my<br>property | 0.00%<br>0           | 0.00%<br>0 | 14.29%<br>1 | 0.00%<br>0  | 85.71%<br>6       | 7     | 4.71                |