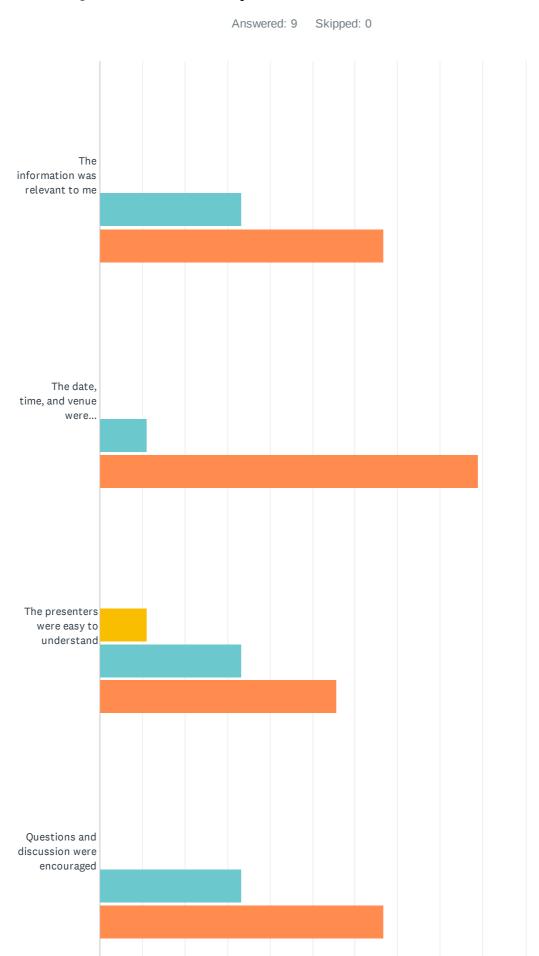

### Q5 Please select your level of satisfaction with:

#### Private Land Conservation Matters Event attendees survey

|                                                                               | STRONGLY<br>DISAGREE | DISAGREE | NEUTRAL | AGREE       | STRONGLY<br>AGREE | TOTAL | WEIGHTED<br>AVERAGE |
|-------------------------------------------------------------------------------|----------------------|----------|---------|-------------|-------------------|-------|---------------------|
| The information was relevant to me                                            | 0.00%                | 0.00%    | 0.00%   | 33.33%<br>3 | 66.67%<br>6       | 9     | 4.67                |
| The date, time, and venue were communicated well                              | 0.00%                | 0.00%    | 0.00%   | 11.11%      | 88.89%<br>8       | 9     | 4.89                |
| The presenters were easy to understand                                        | 0.00%                | 0.00%    | 11.11%  | 33.33%      | 55.56%<br>5       | 9     | 4.44                |
| Questions and discussion were encouraged                                      | 0.00%                | 0.00%    | 0.00%   | 33.33%      | 66.67%<br>6       | 9     | 4.67                |
| There was enough time for socialising                                         | 0.00%                | 0.00%    | 0.00%   | 33.33%      | 66.67%<br>6       | 9     | 4.67                |
| I can implement what I learnt                                                 | 0.00%                | 0.00%    | 11.11%  | 33.33%      | 55.56%<br>5       | 9     | 4.44                |
| I have increased access to materials and information                          | 0.00%                | 0.00%    | 11.11%  | 33.33%      | 55.56%<br>5       | 9     | 4.44                |
| I am more confident to address<br>biodiversity conservation on my<br>property | 0.00%                | 0.00%    | 33.33%  | 22.22%      | 44.44%<br>4       | 9     | 4.11                |