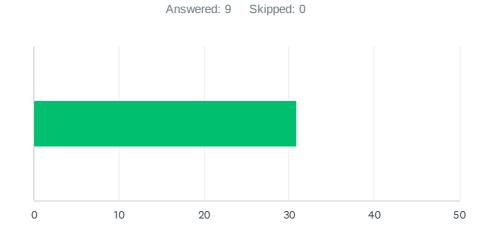

# Q4 How would you describe your level of knowledge on this event's topic BEFORE the event?

| ANSWER CHOICES |            | AVERAGE NUMBER |    | TOTAL NUMBER |     | RESPONSES          |   |
|----------------|------------|----------------|----|--------------|-----|--------------------|---|
|                |            |                | 31 |              | 278 |                    | 9 |
| Total Resp     | ondents: 9 |                |    |              |     |                    |   |
|                |            |                |    |              |     |                    |   |
| #              |            |                |    |              |     | DATE               |   |
| 1              | 22         |                |    |              |     | 10/2/2024 3:54 PM  |   |
| 2              | 48         |                |    |              |     | 10/2/2024 8:42 AM  |   |
| 3              | 1          |                |    |              |     | 10/1/2024 8:21 PM  |   |
| 4              | 54         |                |    |              |     | 10/1/2024 4:28 PM  |   |
| 5              | 1          |                |    |              |     | 10/1/2024 3:02 PM  |   |
| 6              | 51         |                |    |              |     | 10/1/2024 1:51 PM  |   |
| 7              | 2          |                |    |              |     | 10/1/2024 11:41 AM |   |
| 8              | 50         |                |    |              |     | 10/1/2024 11:15 AM |   |
| 9              | 49         |                |    |              |     | 10/1/2024 11:06 AM |   |