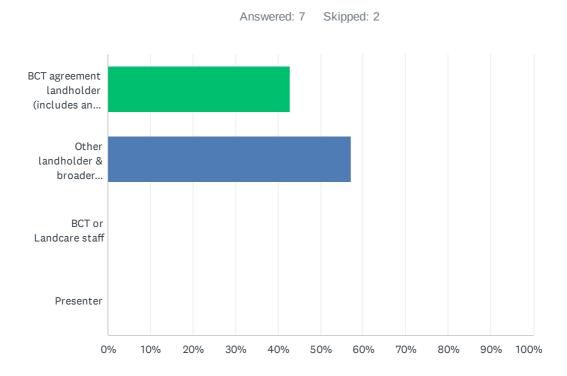

### Q3 What best describes your interest for attending the event?

| ANSWER CHOICES                                                     |        |   |
|--------------------------------------------------------------------|--------|---|
| BCT agreement landholder (includes any type of agreement with BCT) | 42.86% | 3 |
| Other landholder & broader community incl. Landcare                | 57.14% | 4 |
| BCT or Landcare staff                                              | 0.00%  | 0 |
| Presenter                                                          | 0.00%  | 0 |
| Total Respondents: 7                                               |        |   |

| # | OTHER (PLEASE SPECIFY)                                      | DATE               |
|---|-------------------------------------------------------------|--------------------|
| 1 | interested citizen scientist                                | 10/2/2024 8:42 AM  |
| 2 | I have an interest in native terrestrial and ground orchids | 10/1/2024 11:06 AM |