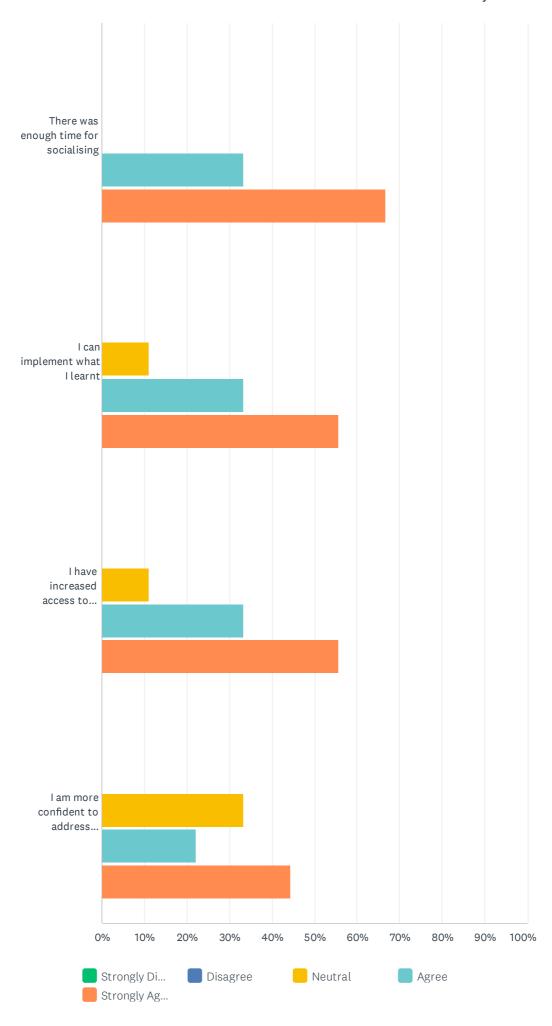

### Q5 Please select your level of satisfaction with:

#### Private Land Conservation Matters Event attendees survey

|                                                                               | STRONGLY<br>DISAGREE | DISAGREE | NEUTRAL | AGREE       | STRONGLY<br>AGREE | TOTAL | WEIGHTED<br>AVERAGE |
|-------------------------------------------------------------------------------|----------------------|----------|---------|-------------|-------------------|-------|---------------------|
| The information was relevant to me                                            | 0.00%                | 0.00%    | 0.00%   | 33.33%<br>3 | 66.67%<br>6       | 9     | 4.67                |
| The date, time, and venue were communicated well                              | 0.00%                | 0.00%    | 0.00%   | 11.11%      | 88.89%<br>8       | 9     | 4.89                |
| The presenters were easy to understand                                        | 0.00%                | 0.00%    | 11.11%  | 33.33%      | 55.56%<br>5       | 9     | 4.44                |
| Questions and discussion were encouraged                                      | 0.00%                | 0.00%    | 0.00%   | 33.33%      | 66.67%<br>6       | 9     | 4.67                |
| There was enough time for socialising                                         | 0.00%                | 0.00%    | 0.00%   | 33.33%      | 66.67%<br>6       | 9     | 4.67                |
| I can implement what I learnt                                                 | 0.00%                | 0.00%    | 11.11%  | 33.33%      | 55.56%<br>5       | 9     | 4.44                |
| I have increased access to materials and information                          | 0.00%                | 0.00%    | 11.11%  | 33.33%      | 55.56%<br>5       | 9     | 4.44                |
| I am more confident to address<br>biodiversity conservation on my<br>property | 0.00%                | 0.00%    | 33.33%  | 22.22%      | 44.44%<br>4       | 9     | 4.11                |