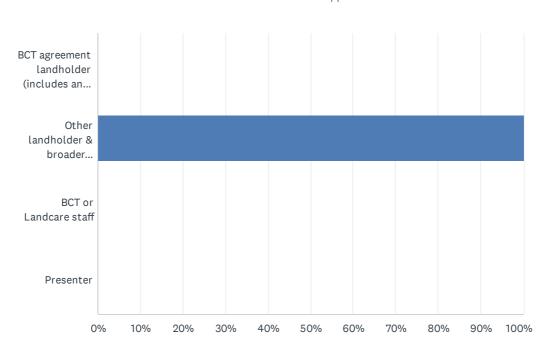

### Q3 What best describes your interest for attending the event?

| ANSWER CHOICES                                                     | RESPONSES |   |
|--------------------------------------------------------------------|-----------|---|
| BCT agreement landholder (includes any type of agreement with BCT) | 0.00%     | 0 |
| Other landholder & broader community incl. Landcare                | 100.00%   | 2 |
| BCT or Landcare staff                                              | 0.00%     | 0 |
| Presenter                                                          | 0.00%     | 0 |
| Total Respondents: 2                                               |           |   |