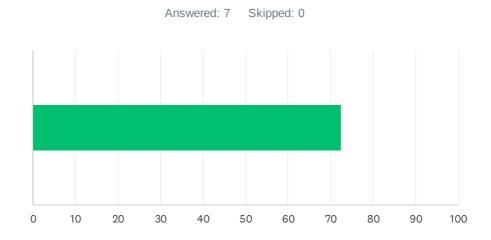

# Q8 How would you describe your level of knowledge on this event's topic AFTER the event?

| ANSWER CHOICES |            | AVERAGE NUMBER |    | TOTAL NUMBER |     | RESPONSES          |   |
|----------------|------------|----------------|----|--------------|-----|--------------------|---|
|                |            |                | 73 |              | 508 |                    | 7 |
| Total Respo    | ondents: 7 |                |    |              |     |                    |   |
|                |            |                |    |              |     |                    |   |
| #              |            |                |    |              |     | DATE               |   |
| 1              | 88         |                |    |              |     | 10/17/2024 3:19 PM |   |
| 2              | 69         |                |    |              |     | 10/17/2024 3:13 PM |   |
| 3              | 73         |                |    |              |     | 10/17/2024 3:11 PM |   |
| 4              | 46         |                |    |              |     | 10/17/2024 3:10 PM |   |
| 5              | 74         |                |    |              |     | 10/17/2024 3:07 PM |   |
| 6              | 69         |                |    |              |     | 10/17/2024 3:06 PM |   |
| 7              | 89         |                |    |              |     | 10/17/2024 3:05 PM |   |