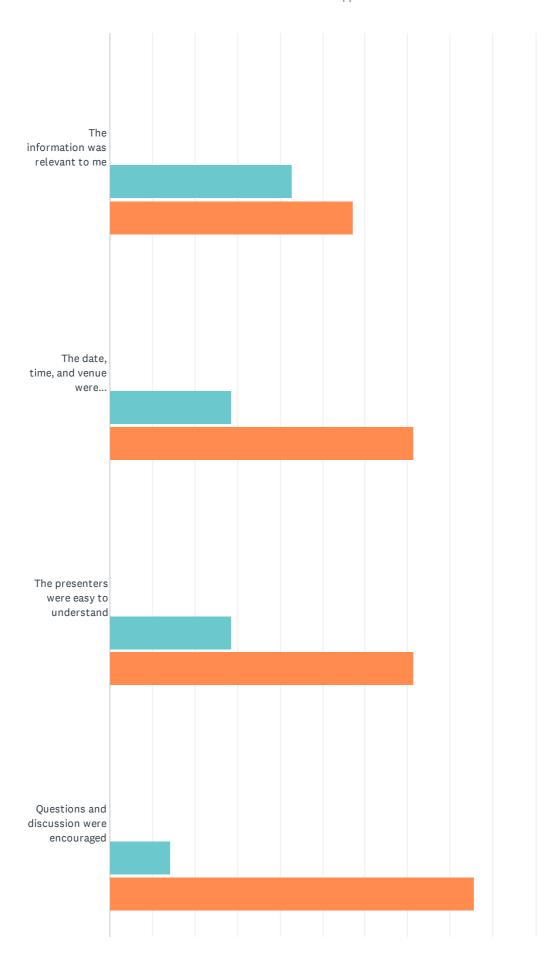

### Q5 Please select your level of satisfaction with:

#### Private Land Conservation Matters Event attendees survey

|                                                                               | STRONGLY<br>DISAGREE | DISAGREE | NEUTRAL     | AGREE       | STRONGLY<br>AGREE | TOTAL | WEIGHTED<br>AVERAGE |
|-------------------------------------------------------------------------------|----------------------|----------|-------------|-------------|-------------------|-------|---------------------|
| The information was relevant to me                                            | 0.00%                | 0.00%    | 0.00%       | 42.86%<br>3 | 57.14%<br>4       | 7     | 4.57                |
| The date, time, and venue were communicated well                              | 0.00%                | 0.00%    | 0.00%       | 28.57%      | 71.43%<br>5       | 7     | 4.71                |
| The presenters were easy to understand                                        | 0.00%                | 0.00%    | 0.00%       | 28.57%      | 71.43%<br>5       | 7     | 4.71                |
| Questions and discussion were encouraged                                      | 0.00%                | 0.00%    | 0.00%       | 14.29%<br>1 | 85.71%<br>6       | 7     | 4.86                |
| There was enough time for socialising                                         | 0.00%                | 0.00%    | 0.00%       | 0.00%       | 100.00%<br>7      | 7     | 5.00                |
| I can implement what I learnt                                                 | 0.00%                | 0.00%    | 14.29%<br>1 | 57.14%<br>4 | 28.57%            | 7     | 4.14                |
| I have increased access to materials and information                          | 0.00%                | 0.00%    | 0.00%       | 28.57%      | 71.43%<br>5       | 7     | 4.71                |
| I am more confident to address<br>biodiversity conservation on my<br>property | 0.00%                | 0.00%    | 14.29%<br>1 | 42.86%      | 42.86%<br>3       | 7     | 4.29                |