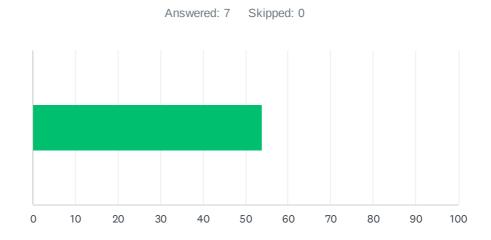

# Q4 How would you describe your level of knowledge on this event's topic BEFORE the event?

| ANSWER CHOICES |            | AVERAGE NUMBER |    | TOTAL NUMBER |     | RESPONSES          |   |
|----------------|------------|----------------|----|--------------|-----|--------------------|---|
|                |            |                | 54 |              | 378 |                    | 7 |
| Total Resp     | ondents: 7 |                |    |              |     |                    |   |
|                |            |                |    |              |     |                    |   |
| #              |            |                |    |              |     | DATE               |   |
| 1              | 53         |                |    |              |     | 10/17/2024 3:19 PM |   |
| 2              | 49         |                |    |              |     | 10/17/2024 3:13 PM |   |
| 3              | 43         |                |    |              |     | 10/17/2024 3:11 PM |   |
| 4              | 33         |                |    |              |     | 10/17/2024 3:10 PM |   |
| 5              | 75         |                |    |              |     | 10/17/2024 3:07 PM |   |
| 6              | 50         |                |    |              |     | 10/17/2024 3:06 PM |   |
| 7              | 75         |                |    |              |     | 10/17/2024 3:05 PM |   |