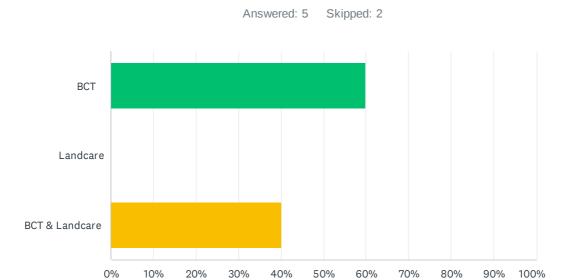

### Q10 Would you like more information about..

| ANSWER CHOICES | RESPONSES |   |
|----------------|-----------|---|
| ВСТ            | 60.00%    | 3 |
| Landcare       | 0.00%     | 0 |
| BCT & Landcare | 40.00%    | 2 |
| TOTAL          |           | 5 |