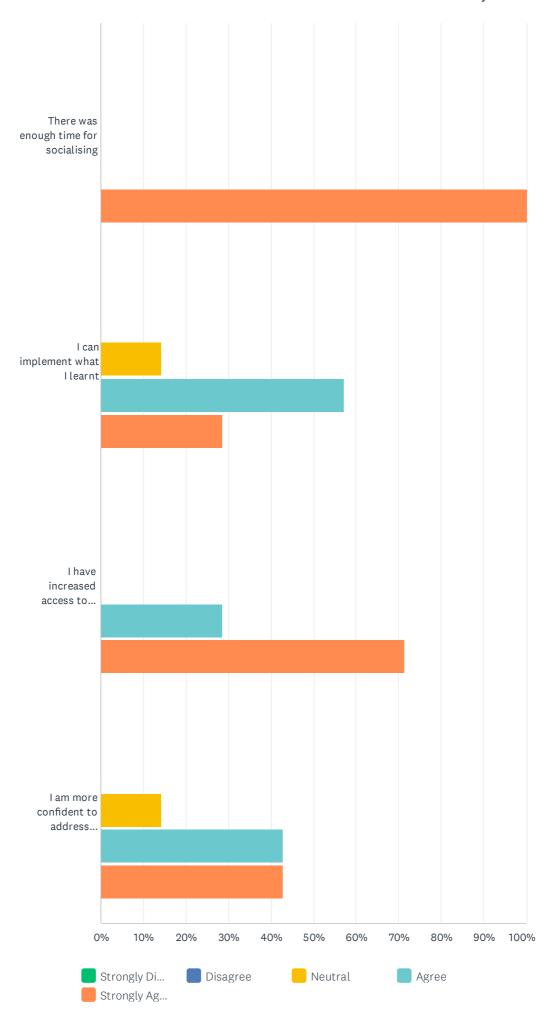

### Q5 Please select your level of satisfaction with:

#### Private Land Conservation Matters Event attendees survey

|                                                                               | STRONGLY<br>DISAGREE | DISAGREE | NEUTRAL     | AGREE       | STRONGLY<br>AGREE | TOTAL | WEIGHTED<br>AVERAGE |
|-------------------------------------------------------------------------------|----------------------|----------|-------------|-------------|-------------------|-------|---------------------|
| The information was relevant to me                                            | 0.00%                | 0.00%    | 0.00%       | 42.86%<br>3 | 57.14%<br>4       | 7     | 4.57                |
| The date, time, and venue were communicated well                              | 0.00%                | 0.00%    | 0.00%       | 28.57%      | 71.43%<br>5       | 7     | 4.71                |
| The presenters were easy to understand                                        | 0.00%                | 0.00%    | 0.00%       | 28.57%      | 71.43%<br>5       | 7     | 4.71                |
| Questions and discussion were encouraged                                      | 0.00%                | 0.00%    | 0.00%       | 14.29%<br>1 | 85.71%<br>6       | 7     | 4.86                |
| There was enough time for socialising                                         | 0.00%                | 0.00%    | 0.00%       | 0.00%       | 100.00%<br>7      | 7     | 5.00                |
| I can implement what I learnt                                                 | 0.00%                | 0.00%    | 14.29%<br>1 | 57.14%<br>4 | 28.57%            | 7     | 4.14                |
| I have increased access to materials and information                          | 0.00%                | 0.00%    | 0.00%       | 28.57%      | 71.43%<br>5       | 7     | 4.71                |
| I am more confident to address<br>biodiversity conservation on my<br>property | 0.00%                | 0.00%    | 14.29%<br>1 | 42.86%      | 42.86%<br>3       | 7     | 4.29                |