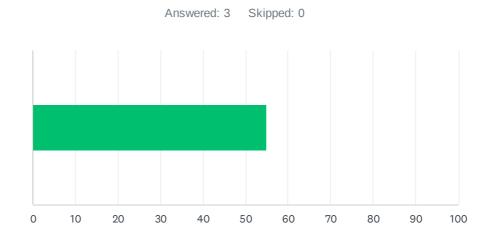

# Q8 How would you describe your level of knowledge on this event's topic AFTER the event?

| ANSWER CHOICES |            | AVERAGE NUMBER |    | TOTAL NUMBER |     | RESPONSES          |   |
|----------------|------------|----------------|----|--------------|-----|--------------------|---|
|                |            |                | 55 |              | 165 |                    | 3 |
| Total Resp     | ondents: 3 |                |    |              |     |                    |   |
|                |            |                |    |              |     |                    |   |
| #              |            |                |    |              |     | DATE               |   |
| 1              | 52         |                |    |              |     | 10/31/2024 4:23 PM |   |
| 2              | 49         |                |    |              |     | 8/5/2024 5:30 PM   |   |
| 3              | 64         |                |    |              |     | 7/29/2024 3:04 PM  |   |