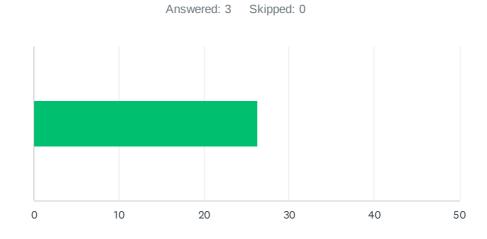

# Q4 How would you describe your level of knowledge on this event's topic BEFORE the event?

| ANSWER CHOICES |             | AVERAGE NUMBER |    | TOTAL NUMBER |    | RESPONSES          |   |
|----------------|-------------|----------------|----|--------------|----|--------------------|---|
|                |             |                | 26 |              | 79 |                    | 3 |
| Total Res      | oondents: 3 |                |    |              |    |                    |   |
|                |             |                |    |              |    |                    |   |
| #              |             |                |    |              |    | DATE               |   |
| 1              | 10          |                |    |              |    | 10/31/2024 4:23 PM |   |
| 2              | 16          |                |    |              |    | 8/5/2024 5:30 PM   |   |
| 3              | 53          |                |    |              |    | 7/29/2024 3:04 PM  |   |