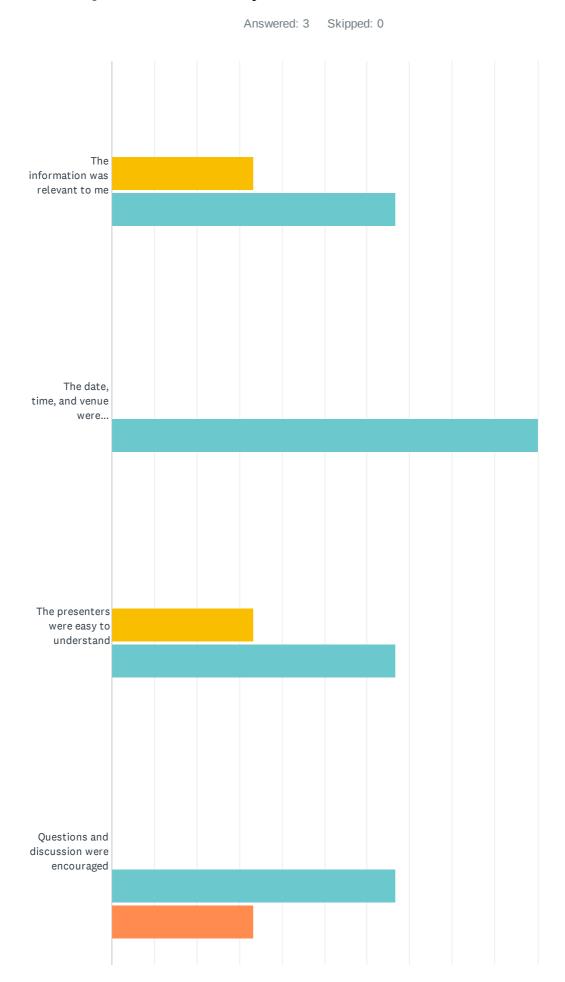

### Q5 Please select your level of satisfaction with:

#### Private Land Conservation Matters Event attendees survey

|                                                                               | STRONGLY<br>DISAGREE | DISAGREE | NEUTRAL     | AGREE       | STRONGLY<br>AGREE | TOTAL | WEIGHTED<br>AVERAGE |
|-------------------------------------------------------------------------------|----------------------|----------|-------------|-------------|-------------------|-------|---------------------|
| The information was relevant to me                                            | 0.00%                | 0.00%    | 33.33%<br>1 | 66.67%<br>2 | 0.00%             | 3     | 3.67                |
| The date, time, and venue were communicated well                              | 0.00%                | 0.00%    | 0.00%       | 100.00%     | 0.00%             | 3     | 4.00                |
| The presenters were easy to understand                                        | 0.00%                | 0.00%    | 33.33%      | 66.67%<br>2 | 0.00%             | 3     | 3.67                |
| Questions and discussion were encouraged                                      | 0.00%                | 0.00%    | 0.00%       | 66.67%<br>2 | 33.33%            | 3     | 4.33                |
| There was enough time for socialising                                         | 0.00%                | 0.00%    | 0.00%       | 33.33%      | 66.67%            | 3     | 4.67                |
| I can implement what I learnt                                                 | 0.00%                | 0.00%    | 66.67%<br>2 | 33.33%      | 0.00%             | 3     | 3.33                |
| I have increased access to materials and information                          | 0.00%                | 0.00%    | 33.33%      | 66.67%      | 0.00%             | 3     | 3.67                |
| I am more confident to address<br>biodiversity conservation on<br>my property | 0.00%                | 0.00%    | 100.00%     | 0.00%       | 0.00%             | 3     | 3.00                |