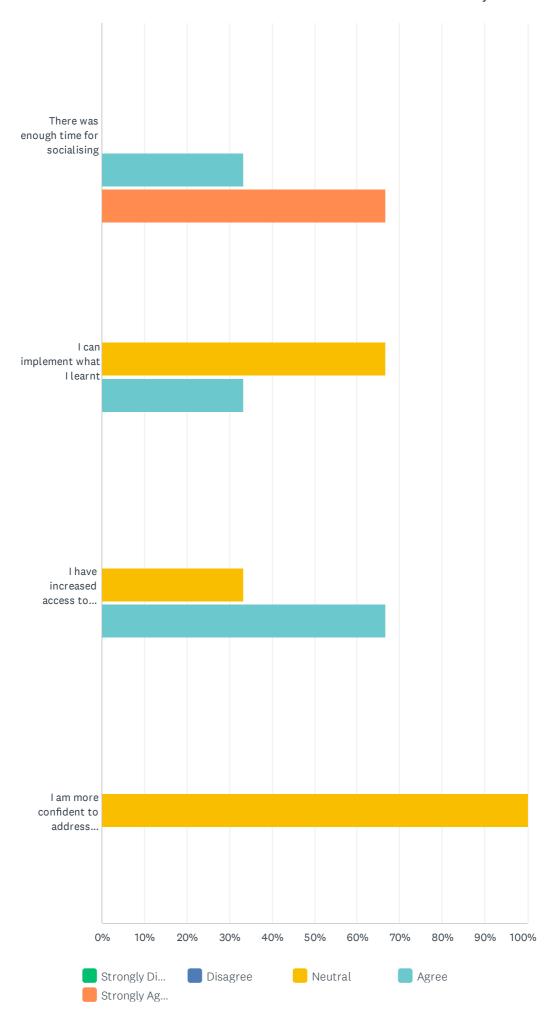

### Q5 Please select your level of satisfaction with:

#### Private Land Conservation Matters Event attendees survey

|                                                                               | STRONGLY<br>DISAGREE | DISAGREE | NEUTRAL     | AGREE       | STRONGLY<br>AGREE | TOTAL | WEIGHTED<br>AVERAGE |
|-------------------------------------------------------------------------------|----------------------|----------|-------------|-------------|-------------------|-------|---------------------|
| The information was relevant to me                                            | 0.00%                | 0.00%    | 33.33%<br>1 | 66.67%<br>2 | 0.00%             | 3     | 3.67                |
| The date, time, and venue were communicated well                              | 0.00%                | 0.00%    | 0.00%       | 100.00%     | 0.00%             | 3     | 4.00                |
| The presenters were easy to understand                                        | 0.00%                | 0.00%    | 33.33%      | 66.67%<br>2 | 0.00%             | 3     | 3.67                |
| Questions and discussion were encouraged                                      | 0.00%                | 0.00%    | 0.00%       | 66.67%<br>2 | 33.33%            | 3     | 4.33                |
| There was enough time for socialising                                         | 0.00%                | 0.00%    | 0.00%       | 33.33%      | 66.67%            | 3     | 4.67                |
| I can implement what I learnt                                                 | 0.00%                | 0.00%    | 66.67%<br>2 | 33.33%      | 0.00%             | 3     | 3.33                |
| I have increased access to materials and information                          | 0.00%                | 0.00%    | 33.33%      | 66.67%      | 0.00%             | 3     | 3.67                |
| I am more confident to address<br>biodiversity conservation on<br>my property | 0.00%                | 0.00%    | 100.00%     | 0.00%       | 0.00%             | 3     | 3.00                |