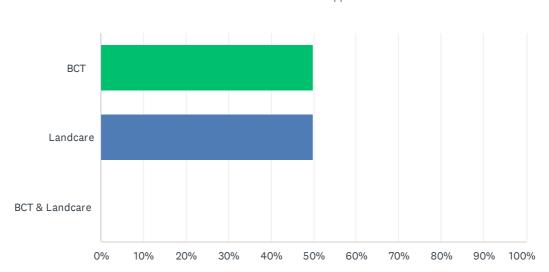

### Q10 Would you like more information about..

| ANSWER CHOICES | RESPONSES |   |
|----------------|-----------|---|
| вст            | 50.00%    | 1 |
| Landcare       | 50.00%    | 1 |
| BCT & Landcare | 0.00%     | 0 |
| TOTAL          |           | 2 |