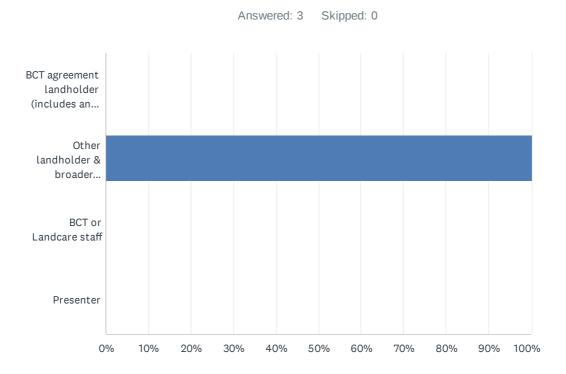

### Q3 What best describes your interest for attending the event?

| ANSWER    | RESPONSES                                                          |                  |   |
|-----------|--------------------------------------------------------------------|------------------|---|
| BCT agre  | BCT agreement landholder (includes any type of agreement with BCT) |                  |   |
| Other lan | dholder & broader community incl. Landcare                         | 100.00%          | 3 |
| BCT or L  | BCT or Landcare staff                                              |                  | 0 |
| Presenter |                                                                    | 0.00%            | 0 |
| Total Res | Total Respondents: 3                                               |                  |   |
|           |                                                                    |                  |   |
| #         | OTHER (PLEASE SPECIFY)                                             | DATE             |   |
| 1         | Razorback Landcare Group member                                    | 8/5/2024 5:30 PM |   |