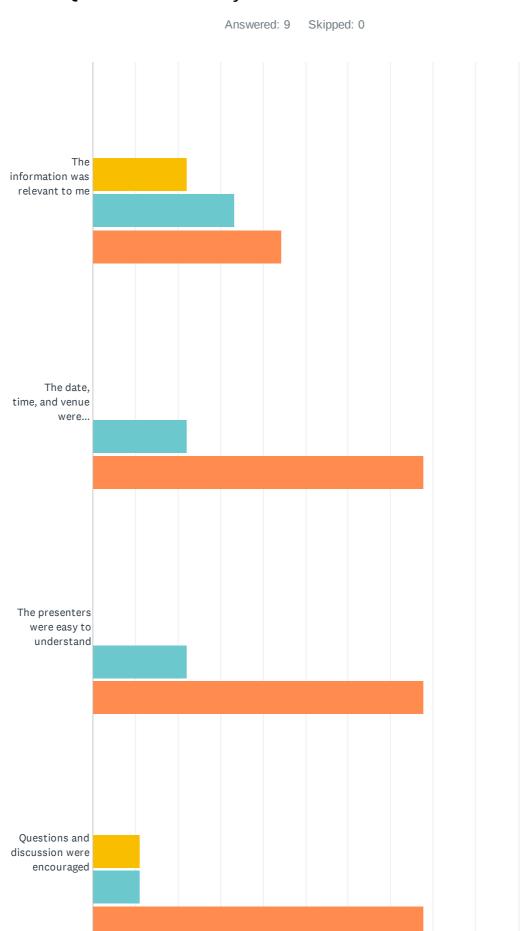

#### Q5 Please select your level of satisfaction with:

#### Private Land Conservation Matters Event attendees survey

|                                                                               | STRONGLY<br>DISAGREE | DISAGREE | NEUTRAL     | AGREE       | STRONGLY<br>AGREE | TOTAL | WEIGHTED<br>AVERAGE |
|-------------------------------------------------------------------------------|----------------------|----------|-------------|-------------|-------------------|-------|---------------------|
| The information was relevant to me                                            | 0.00%                | 0.00%    | 22.22%      | 33.33%<br>3 | 44.44%<br>4       | 9     | 4.22                |
| The date, time, and venue were communicated well                              | 0.00%                | 0.00%    | 0.00%       | 22.22%      | 77.78%<br>7       | 9     | 4.78                |
| The presenters were easy to understand                                        | 0.00%                | 0.00%    | 0.00%       | 22.22%      | 77.78%<br>7       | 9     | 4.78                |
| Questions and discussion were encouraged                                      | 0.00%                | 0.00%    | 11.11%      | 11.11%<br>1 | 77.78%<br>7       | 9     | 4.67                |
| There was enough time for socialising                                         | 0.00%                | 0.00%    | 0.00%       | 11.11%<br>1 | 88.89%<br>8       | 9     | 4.89                |
| I can implement what I learnt                                                 | 0.00%                | 0.00%    | 33.33%      | 44.44%<br>4 | 22.22%            | 9     | 3.89                |
| I have increased access to materials and information                          | 0.00%                | 0.00%    | 33.33%      | 11.11%      | 55.56%<br>5       | 9     | 4.22                |
| I am more confident to address<br>biodiversity conservation on my<br>property | 0.00%                | 0.00%    | 25.00%<br>2 | 37.50%<br>3 | 37.50%<br>3       | 8     | 4.13                |