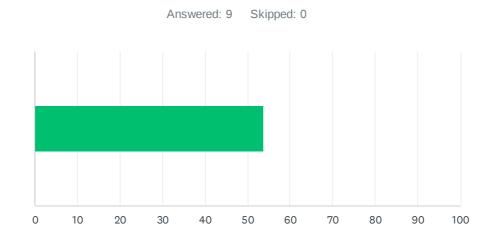

## Q4 How would you describe your level of knowledge on this event's topic BEFORE the event?

| ANSWER CHOICES |           | AVERAGE NUMBER |    | TOTAL NUMBER |     | RESPONSES          |   |
|----------------|-----------|----------------|----|--------------|-----|--------------------|---|
|                |           |                | 34 |              | 309 |                    | 9 |
| Total Respo    | ndents: 9 |                |    |              |     |                    |   |
|                |           |                |    |              |     |                    |   |
| #              |           |                |    |              |     | DATE               |   |
| 1              | 18        |                |    |              |     | 11/13/2024 7:29 AM |   |
| 2              | 70        |                |    |              |     | 11/13/2024 7:27 AM |   |
| 3              | 42        |                |    |              |     | 11/13/2024 7:27 AM |   |
| 4              | 27        |                |    |              |     | 11/13/2024 7:25 AM |   |
| 5              | 42        |                |    |              |     | 11/13/2024 7:23 AM |   |
| 6              | 14        |                |    |              |     | 11/13/2024 7:22 AM |   |
| 7              | 78        |                |    |              |     | 11/13/2024 7:21 AM |   |
| 8              | 15        |                |    |              |     | 11/13/2024 7:19 AM |   |
| 9              | 3         |                |    |              |     | 11/13/2024 7:17 AM |   |