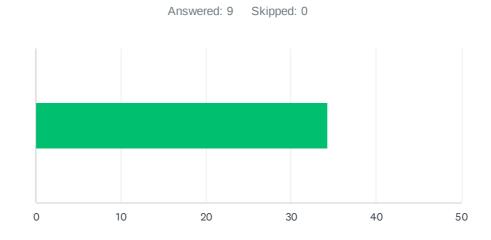

## Q4 How would you describe your level of knowledge on this event's topic BEFORE the event?

| ANSWER CHOICES |           | AVERAGE NUMBER |    | TOTAL NUMBER |     | RESPONSES          |   |
|----------------|-----------|----------------|----|--------------|-----|--------------------|---|
|                |           |                | 34 |              | 309 |                    | 9 |
| Total Respo    | ndents: 9 |                |    |              |     |                    |   |
|                |           |                |    |              |     |                    |   |
| #              |           |                |    |              |     | DATE               |   |
| 1              | 18        |                |    |              |     | 11/13/2024 7:29 AM |   |
| 2              | 70        |                |    |              |     | 11/13/2024 7:27 AM |   |
| 3              | 42        |                |    |              |     | 11/13/2024 7:27 AM |   |
| 4              | 27        |                |    |              |     | 11/13/2024 7:25 AM |   |
| 5              | 42        |                |    |              |     | 11/13/2024 7:23 AM |   |
| 6              | 14        |                |    |              |     | 11/13/2024 7:22 AM |   |
| 7              | 78        |                |    |              |     | 11/13/2024 7:21 AM |   |
| 8              | 15        |                |    |              |     | 11/13/2024 7:19 AM |   |
| 9              | 3         |                |    |              |     | 11/13/2024 7:17 AM |   |