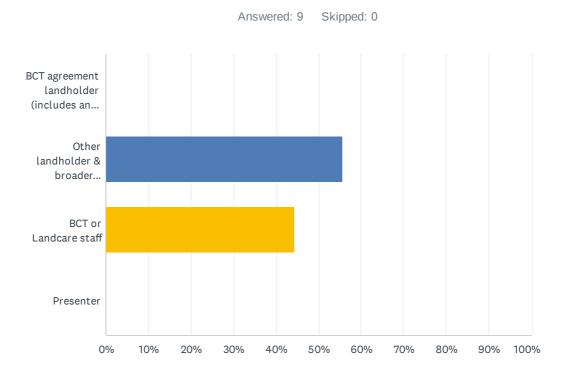

#### Q3 What best describes your interest for attending the event?

| ANSWER CHOICES                                                     |        |   |
|--------------------------------------------------------------------|--------|---|
| BCT agreement landholder (includes any type of agreement with BCT) | 0.00%  | 0 |
| Other landholder & broader community incl. Landcare                | 55.56% | 5 |
| BCT or Landcare staff                                              | 44.44% | 4 |
| Presenter                                                          | 0.00%  | 0 |
| Total Respondents: 9                                               |        |   |