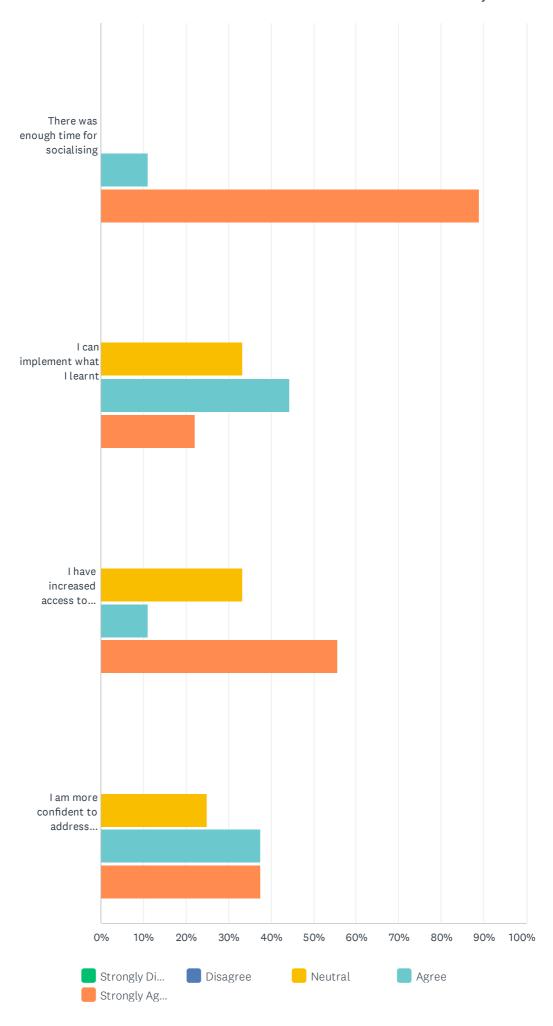

#### Q5 Please select your level of satisfaction with:

#### Private Land Conservation Matters Event attendees survey

|                                                                               | STRONGLY<br>DISAGREE | DISAGREE | NEUTRAL     | AGREE       | STRONGLY<br>AGREE | TOTAL | WEIGHTED<br>AVERAGE |
|-------------------------------------------------------------------------------|----------------------|----------|-------------|-------------|-------------------|-------|---------------------|
| The information was relevant to me                                            | 0.00%                | 0.00%    | 22.22%      | 33.33%<br>3 | 44.44%<br>4       | 9     | 4.22                |
| The date, time, and venue were communicated well                              | 0.00%                | 0.00%    | 0.00%       | 22.22%      | 77.78%<br>7       | 9     | 4.78                |
| The presenters were easy to understand                                        | 0.00%                | 0.00%    | 0.00%       | 22.22%      | 77.78%<br>7       | 9     | 4.78                |
| Questions and discussion were encouraged                                      | 0.00%                | 0.00%    | 11.11%      | 11.11%<br>1 | 77.78%<br>7       | 9     | 4.67                |
| There was enough time for socialising                                         | 0.00%                | 0.00%    | 0.00%       | 11.11%<br>1 | 88.89%<br>8       | 9     | 4.89                |
| I can implement what I learnt                                                 | 0.00%                | 0.00%    | 33.33%      | 44.44%<br>4 | 22.22%            | 9     | 3.89                |
| I have increased access to materials and information                          | 0.00%                | 0.00%    | 33.33%      | 11.11%      | 55.56%<br>5       | 9     | 4.22                |
| I am more confident to address<br>biodiversity conservation on my<br>property | 0.00%                | 0.00%    | 25.00%<br>2 | 37.50%<br>3 | 37.50%<br>3       | 8     | 4.13                |