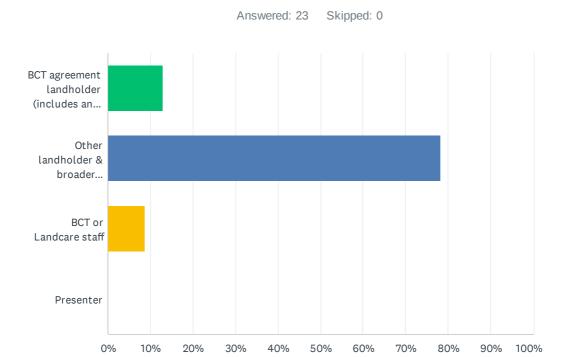

#### Q3 What best describes your interest for attending the event?

| ANSWER CHOICES                                                     | RESPONSES |    |
|--------------------------------------------------------------------|-----------|----|
| BCT agreement landholder (includes any type of agreement with BCT) | 13.04%    | 3  |
| Other landholder & broader community incl. Landcare                | 78.26%    | 18 |
| BCT or Landcare staff                                              | 8.70%     | 2  |
| Presenter                                                          | 0.00%     | 0  |
| Total Respondents: 23                                              |           |    |