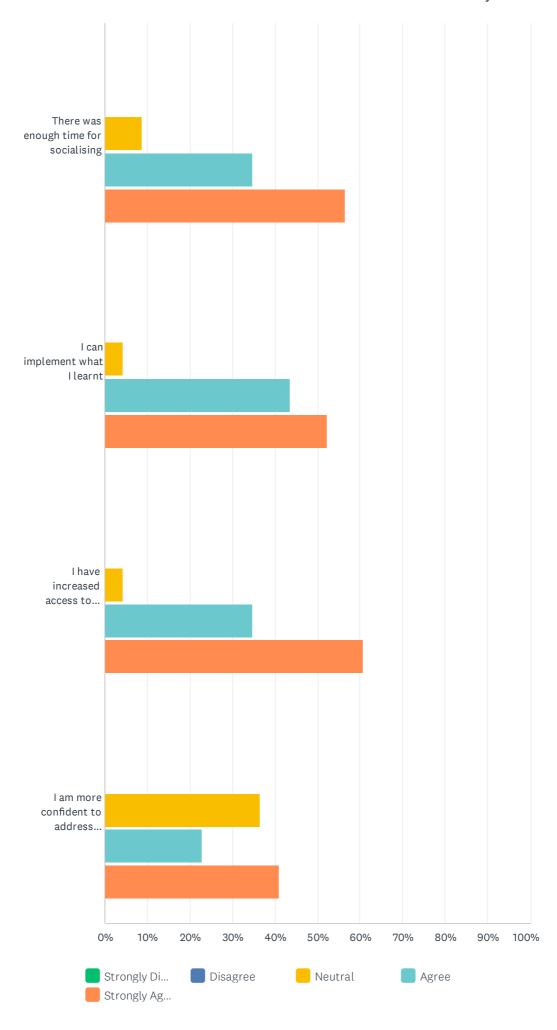

#### Private Land Conservation Matters Event attendees survey

|                                                                               | STRONGLY<br>DISAGREE | DISAGREE | NEUTRAL     | AGREE        | STRONGLY<br>AGREE | TOTAL | WEIGHTED<br>AVERAGE |
|-------------------------------------------------------------------------------|----------------------|----------|-------------|--------------|-------------------|-------|---------------------|
| The information was relevant to me                                            | 0.00%                | 0.00%    | 0.00%       | 34.78%<br>8  | 65.22%<br>15      | 23    | 4.65                |
| The date, time, and venue were communicated well                              | 0.00%                | 0.00%    | 0.00%       | 17.39%<br>4  | 82.61%<br>19      | 23    | 4.83                |
| The presenters were easy to understand                                        | 0.00%                | 0.00%    | 0.00%       | 26.09%<br>6  | 73.91%<br>17      | 23    | 4.74                |
| Questions and discussion were encouraged                                      | 0.00%                | 0.00%    | 0.00%       | 26.09%<br>6  | 73.91%<br>17      | 23    | 4.74                |
| There was enough time for socialising                                         | 0.00%                | 0.00%    | 8.70%<br>2  | 34.78%<br>8  | 56.52%<br>13      | 23    | 4.48                |
| I can implement what I learnt                                                 | 0.00%                | 0.00%    | 4.35%<br>1  | 43.48%<br>10 | 52.17%<br>12      | 23    | 4.48                |
| I have increased access to materials and information                          | 0.00%                | 0.00%    | 4.35%       | 34.78%       | 60.87%<br>14      | 23    | 4.57                |
| I am more confident to address<br>biodiversity conservation on my<br>property | 0.00%                | 0.00%    | 36.36%<br>8 | 22.73%<br>5  | 40.91%<br>9       | 22    | 4.05                |