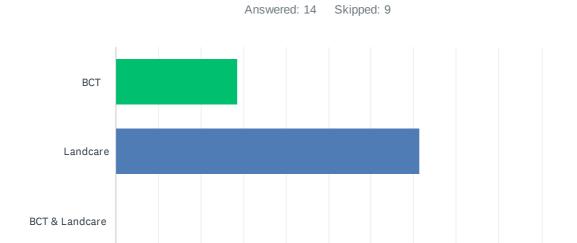

### Q10 Would you like more information about..

40%

50%

60%

70%

80%

90% 100%

0%

10%

20%

30%

| ANSWER CHOICES | RESPONSES |    |
|----------------|-----------|----|
| вст            | 28.57%    | 4  |
| Landcare       | 71.43%    | 10 |
| BCT & Landcare | 0.00%     | 0  |
| TOTAL          |           | 14 |