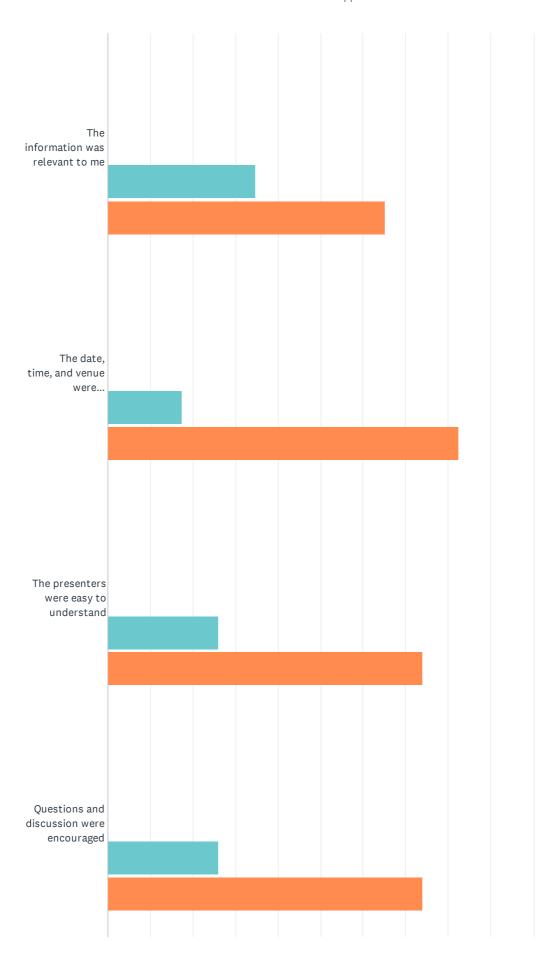

#### Private Land Conservation Matters Event attendees survey

|                                                                               | STRONGLY<br>DISAGREE | DISAGREE | NEUTRAL     | AGREE        | STRONGLY<br>AGREE | TOTAL | WEIGHTED<br>AVERAGE |
|-------------------------------------------------------------------------------|----------------------|----------|-------------|--------------|-------------------|-------|---------------------|
| The information was relevant to me                                            | 0.00%                | 0.00%    | 0.00%       | 34.78%<br>8  | 65.22%<br>15      | 23    | 4.65                |
| The date, time, and venue were communicated well                              | 0.00%                | 0.00%    | 0.00%       | 17.39%<br>4  | 82.61%<br>19      | 23    | 4.83                |
| The presenters were easy to understand                                        | 0.00%                | 0.00%    | 0.00%       | 26.09%<br>6  | 73.91%<br>17      | 23    | 4.74                |
| Questions and discussion were encouraged                                      | 0.00%                | 0.00%    | 0.00%       | 26.09%<br>6  | 73.91%<br>17      | 23    | 4.74                |
| There was enough time for socialising                                         | 0.00%                | 0.00%    | 8.70%<br>2  | 34.78%<br>8  | 56.52%<br>13      | 23    | 4.48                |
| I can implement what I learnt                                                 | 0.00%                | 0.00%    | 4.35%<br>1  | 43.48%<br>10 | 52.17%<br>12      | 23    | 4.48                |
| I have increased access to materials and information                          | 0.00%                | 0.00%    | 4.35%       | 34.78%       | 60.87%<br>14      | 23    | 4.57                |
| I am more confident to address<br>biodiversity conservation on my<br>property | 0.00%                | 0.00%    | 36.36%<br>8 | 22.73%<br>5  | 40.91%<br>9       | 22    | 4.05                |