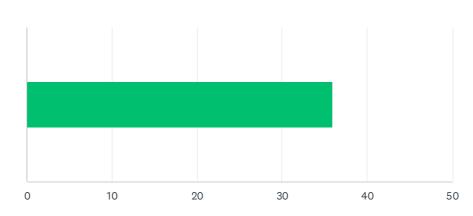

## Q4 How would you describe your level of knowledge on this event's topic BEFORE the event?

| ANSWER CHOICES |                | AVERAGE NUMBER |    | TOTAL NUMBER |     | RESPONSES          |    |
|----------------|----------------|----------------|----|--------------|-----|--------------------|----|
|                |                |                | 36 |              | 826 |                    | 23 |
| Total R        | espondents: 23 |                |    |              |     |                    |    |
| .,             |                |                |    |              |     |                    |    |
| #              |                |                |    |              |     | DATE               |    |
| 1              | 50             |                |    |              |     | 8/6/2024 2:24 PM   |    |
| 2              | 62             |                |    |              |     | 8/3/2024 10:30 AM  |    |
| 3              | 53             |                |    |              |     | 8/3/2024 10:30 AM  |    |
| 4              | 51             |                |    |              |     | 8/2/2024 4:10 PM   |    |
| 5              | 3              |                |    |              |     | 8/1/2024 11:09 PM  |    |
| 6              | 33             |                |    |              |     | 7/30/2024 7:47 PM  |    |
| 7              | 60             |                |    |              |     | 7/30/2024 9:14 AM  |    |
| 8              | 47             |                |    |              |     | 7/30/2024 8:19 AM  |    |
| 9              | 52             |                |    |              |     | 7/30/2024 8:14 AM  |    |
| 10             | 50             |                |    |              |     | 7/29/2024 1:23 PM  |    |
| 11             | 36             |                |    |              |     | 7/29/2024 10:12 AM | Л  |
| 12             | 2              |                |    |              |     | 7/29/2024 9:05 AM  |    |
| 13             | 40             |                |    |              |     | 7/28/2024 8:25 PM  |    |
| 14             | 23             |                |    |              |     | 7/28/2024 8:12 PM  |    |
| 15             | 10             |                |    |              |     | 7/28/2024 7:41 PM  |    |
| 16             | 25             |                |    |              |     | 7/28/2024 6:10 PM  |    |
| 17             | 0              |                |    |              |     | 7/28/2024 4:45 PM  |    |
| 18             | 52             |                |    |              |     | 7/28/2024 4:22 PM  |    |
| 19             | 42             |                |    |              |     | 7/28/2024 3:12 PM  |    |
| 20             | 23             |                |    |              |     | 7/28/2024 2:10 PM  |    |
| 21             | 10             |                |    |              |     | 7/28/2024 1:42 PM  |    |
| 22             | 54             |                |    |              |     | 7/28/2024 1:41 PM  |    |
| <del></del>    |                |                |    |              |     |                    |    |