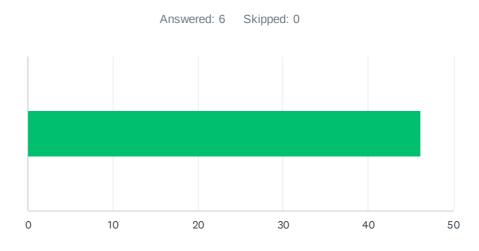

# Q4 How would you describe your level of knowledge on this event's topic BEFORE the event?

| ANSWER CHOICES       |    | AVERAGE NUMBER |    | TOTAL NUMBER |     | RESPONSES         |   |
|----------------------|----|----------------|----|--------------|-----|-------------------|---|
|                      |    |                | 46 |              | 277 |                   | 6 |
| Total Respondents: 6 |    |                |    |              |     |                   |   |
|                      |    |                |    |              |     |                   |   |
| #                    |    |                |    |              |     | DATE              |   |
| 1                    | 54 |                |    |              |     | 12/5/2024 8:01 PM |   |
| 2                    | 45 |                |    |              |     | 12/5/2024 7:58 PM |   |
| 3                    | 28 |                |    |              |     | 12/5/2024 7:55 PM |   |
| 4                    | 68 |                |    |              |     | 12/5/2024 7:52 PM |   |
| 5                    | 18 |                |    |              |     | 12/5/2024 7:49 PM |   |
| 6                    | 64 |                |    |              |     | 12/5/2024 7:45 PM |   |