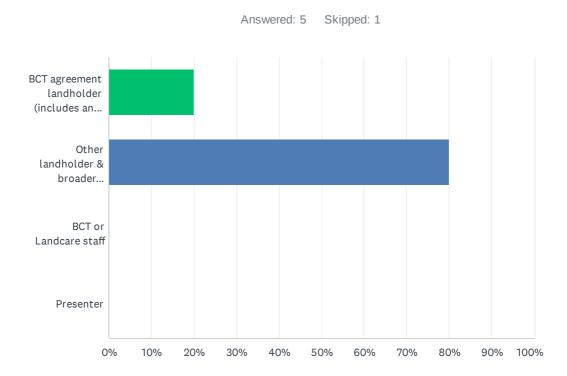

### Q3 What best describes your interest for attending the event?

| ANSWER C              | RESPONSES              |                   |   |
|-----------------------|------------------------|-------------------|---|
| BCT agreen            | 20.00%                 | 1                 |   |
| Other landh           | 80.00%                 | 4                 |   |
| BCT or Landcare staff |                        | 0.00%             | 0 |
| Presenter             |                        | 0.00%             | 0 |
| Total Respo           | Total Respondents: 5   |                   |   |
|                       |                        |                   |   |
| #                     | OTHER (PLEASE SPECIFY) | DATE              |   |
| 1                     | BCT interest           | 12/5/2024 7:55 PM |   |