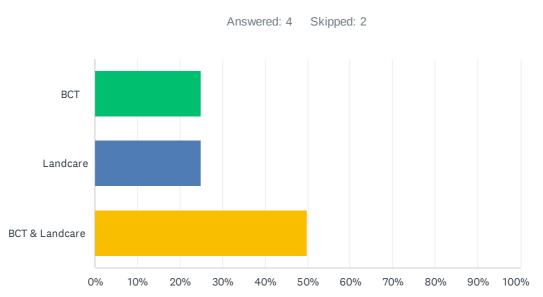

# Q10 Would you like more information about..

| ANSWER CHOICES | RESPONSES |   |
|----------------|-----------|---|
| BCT            | 25.00%    | 1 |
| Landcare       | 25.00%    | 1 |
| BCT & Landcare | 50.00%    | 2 |
| TOTAL          |           | 4 |