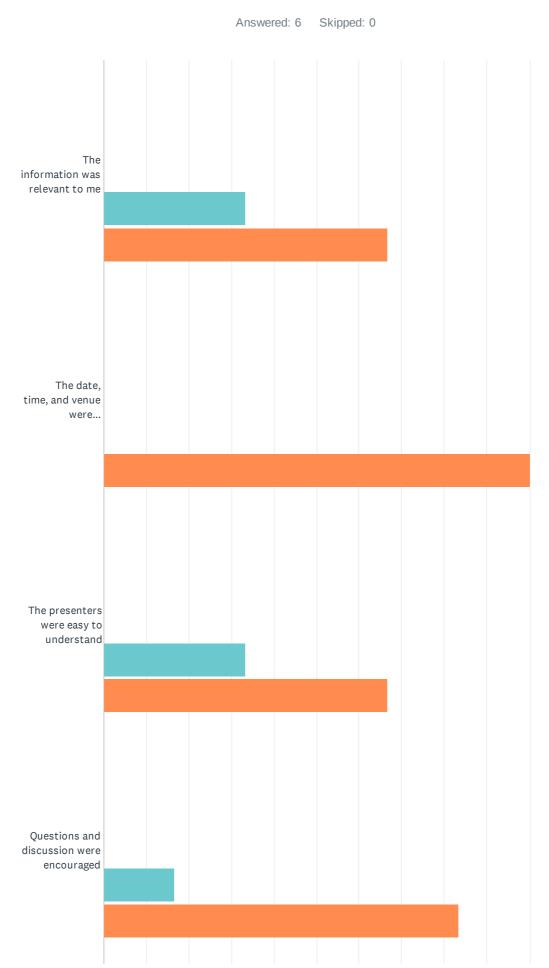

### Q5 Please select your level of satisfaction with:

#### Private Land Conservation Matters Event attendees survey

|                                                                               | STRONGLY<br>DISAGREE | DISAGREE   | NEUTRAL     | AGREE       | STRONGLY<br>AGREE | TOTAL | WEIGHTED<br>AVERAGE |
|-------------------------------------------------------------------------------|----------------------|------------|-------------|-------------|-------------------|-------|---------------------|
| The information was relevant to me                                            | 0.00%<br>0           | 0.00%<br>0 | 0.00%<br>0  | 33.33%<br>2 | 66.67%<br>4       | 6     | 4.67                |
| The date, time, and venue were communicated well                              | 0.00%                | 0.00%<br>0 | 0.00%<br>0  | 0.00%<br>0  | 100.00%<br>6      | 6     | 5.00                |
| The presenters were easy to understand                                        | 0.00%                | 0.00%<br>0 | 0.00%<br>0  | 33.33%<br>2 | 66.67%<br>4       | 6     | 4.67                |
| Questions and discussion were encouraged                                      | 0.00%                | 0.00%      | 0.00%<br>0  | 16.67%<br>1 | 83.33%<br>5       | 6     | 4.83                |
| There was enough time for socialising                                         | 0.00%<br>0           | 0.00%      | 0.00%<br>0  | 0.00%<br>0  | 100.00%<br>6      | 6     | 5.00                |
| I can implement what I learnt                                                 | 0.00%                | 0.00%<br>0 | 0.00%<br>0  | 33.33%<br>2 | 66.67%<br>4       | 6     | 4.67                |
| I have increased access to materials and information                          | 0.00%                | 0.00%<br>0 | 16.67%<br>1 | 16.67%<br>1 | 66.67%<br>4       | 6     | 4.50                |
| I am more confident to address<br>biodiversity conservation on my<br>property | 0.00%<br>0           | 0.00%<br>0 | 0.00%<br>0  | 16.67%<br>1 | 83.33%<br>5       | 6     | 4.83                |