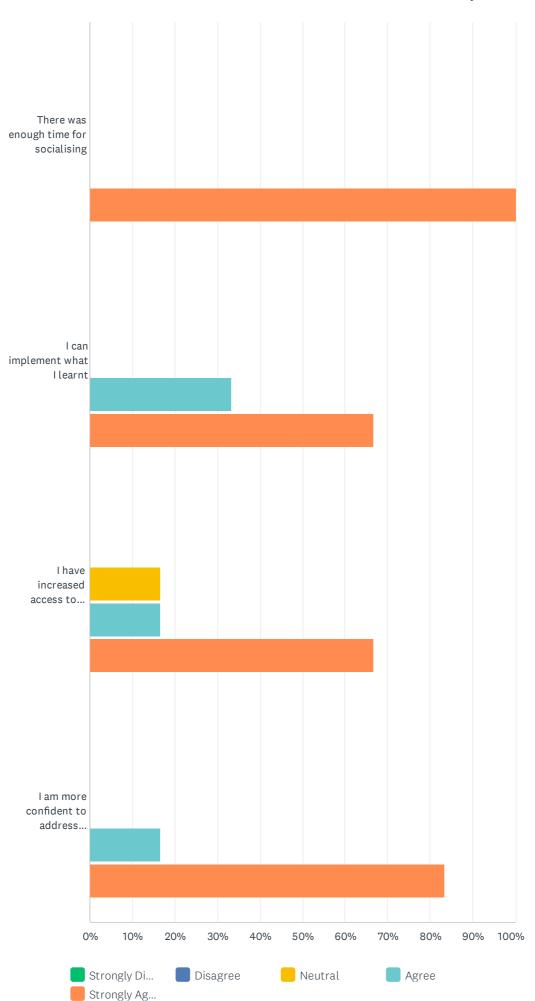

### Q5 Please select your level of satisfaction with:

#### Private Land Conservation Matters Event attendees survey

|                                                                               | STRONGLY<br>DISAGREE | DISAGREE   | NEUTRAL     | AGREE       | STRONGLY<br>AGREE | TOTAL | WEIGHTED<br>AVERAGE |
|-------------------------------------------------------------------------------|----------------------|------------|-------------|-------------|-------------------|-------|---------------------|
| The information was relevant to me                                            | 0.00%<br>0           | 0.00%<br>0 | 0.00%<br>0  | 33.33%<br>2 | 66.67%<br>4       | 6     | 4.67                |
| The date, time, and venue were communicated well                              | 0.00%                | 0.00%<br>0 | 0.00%<br>0  | 0.00%<br>0  | 100.00%<br>6      | 6     | 5.00                |
| The presenters were easy to understand                                        | 0.00%                | 0.00%<br>0 | 0.00%<br>0  | 33.33%<br>2 | 66.67%<br>4       | 6     | 4.67                |
| Questions and discussion were encouraged                                      | 0.00%                | 0.00%      | 0.00%<br>0  | 16.67%<br>1 | 83.33%<br>5       | 6     | 4.83                |
| There was enough time for socialising                                         | 0.00%<br>0           | 0.00%      | 0.00%<br>0  | 0.00%<br>0  | 100.00%<br>6      | 6     | 5.00                |
| I can implement what I learnt                                                 | 0.00%                | 0.00%<br>0 | 0.00%<br>0  | 33.33%<br>2 | 66.67%<br>4       | 6     | 4.67                |
| I have increased access to materials and information                          | 0.00%                | 0.00%<br>0 | 16.67%<br>1 | 16.67%<br>1 | 66.67%<br>4       | 6     | 4.50                |
| I am more confident to address<br>biodiversity conservation on my<br>property | 0.00%<br>0           | 0.00%<br>0 | 0.00%<br>0  | 16.67%<br>1 | 83.33%<br>5       | 6     | 4.83                |