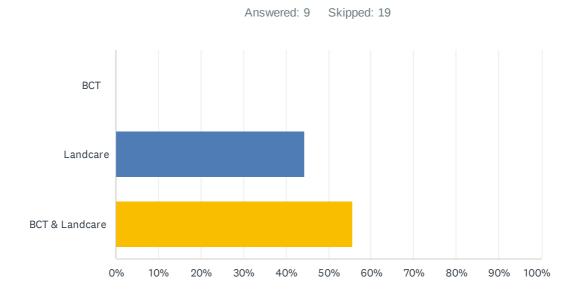

## Q10 Would you like more information about..

| ANSWER CHOICES | RESPONSES |   |
|----------------|-----------|---|
| вст            | 0.00%     | 0 |
| Landcare       | 44.44%    | 4 |
| BCT & Landcare | 55.56%    | 5 |
| TOTAL          |           | 9 |