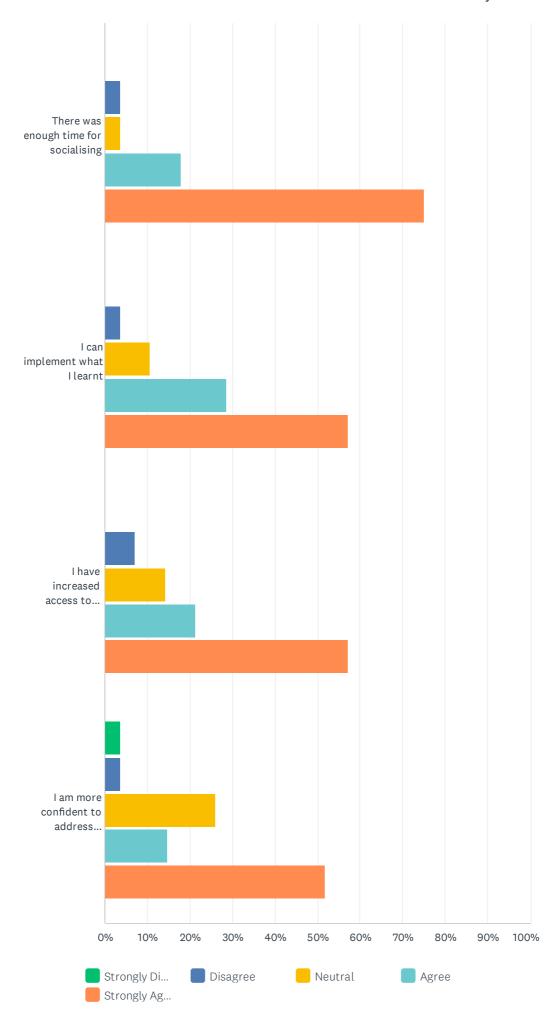

#### Q5 Please select your level of satisfaction with:

#### Private Land Conservation Matters Event attendees survey

|                                                                               | STRONGLY<br>DISAGREE | DISAGREE   | NEUTRAL     | AGREE       | STRONGLY<br>AGREE | TOTAL | WEIGHTED<br>AVERAGE |
|-------------------------------------------------------------------------------|----------------------|------------|-------------|-------------|-------------------|-------|---------------------|
| The information was relevant to me                                            | 0.00%                | 3.70%<br>1 | 11.11%<br>3 | 11.11%<br>3 | 74.07%<br>20      | 27    | 4.56                |
| The date, time, and venue were communicated well                              | 3.57%<br>1           | 3.57%<br>1 | 0.00%       | 3.57%<br>1  | 89.29%<br>25      | 28    | 4.71                |
| The presenters were easy to understand                                        | 0.00%                | 3.57%<br>1 | 0.00%       | 7.14%<br>2  | 89.29%<br>25      | 28    | 4.82                |
| Questions and discussion were encouraged                                      | 0.00%                | 3.85%      | 3.85%       | 11.54%<br>3 | 80.77%<br>21      | 26    | 4.69                |
| There was enough time for socialising                                         | 0.00%                | 3.57%<br>1 | 3.57%<br>1  | 17.86%<br>5 | 75.00%<br>21      | 28    | 4.64                |
| I can implement what I learnt                                                 | 0.00%                | 3.57%<br>1 | 10.71%<br>3 | 28.57%<br>8 | 57.14%<br>16      | 28    | 4.39                |
| I have increased access to materials and information                          | 0.00%                | 7.14%      | 14.29%<br>4 | 21.43%      | 57.14%<br>16      | 28    | 4.29                |
| I am more confident to address<br>biodiversity conservation on my<br>property | 3.70%<br>1           | 3.70%      | 25.93%<br>7 | 14.81%      | 51.85%<br>14      | 27    | 4.07                |