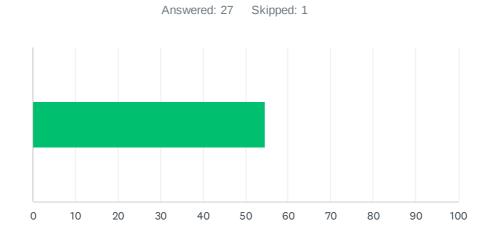

## Q8 How would you describe your level of knowledge on this event's topic AFTER the event?

| ANSWE    | R CHOICES      | AVERAGE NUMBER |    | TOTAL NUMBER | RESPONSES           |
|----------|----------------|----------------|----|--------------|---------------------|
|          |                |                | 55 | 1,475        | 27                  |
| Total Re | espondents: 27 |                |    |              |                     |
|          |                |                |    |              |                     |
| #        |                |                |    |              | DATE                |
| 1        | 69             |                |    |              | 12/6/2024 11:10 AM  |
| 2        | 62             |                |    |              | 12/6/2024 11:06 AM  |
| 3        | 42             |                |    |              | 12/6/2024 11:04 AM  |
| 4        | 83             |                |    |              | 12/6/2024 11:03 AM  |
| 5        | 47             |                |    |              | 12/6/2024 11:02 AM  |
| 6        | 65             |                |    |              | 12/6/2024 10:59 AM  |
| 7        | 42             |                |    |              | 12/6/2024 10:57 AM  |
| 8        | 68             |                |    |              | 12/6/2024 10:55 AM  |
| 9        | 50             |                |    |              | 12/6/2024 10:52 AM  |
| 10       | 70             |                |    |              | 12/6/2024 10:50 AM  |
| 11       | 30             |                |    |              | 12/6/2024 10:47 AM  |
| 12       | 50             |                |    |              | 12/6/2024 10:41 AM  |
| 13       | 80             |                |    |              | 12/6/2024 10:37 AM  |
| 14       | 18             |                |    |              | 12/6/2024 10:32 AM  |
| 15       | 96             |                |    |              | 12/6/2024 10:30 AM  |
| 16       | 36             |                |    |              | 12/6/2024 10:29 AM  |
| 17       | 61             |                |    |              | 11/20/2024 10:43 AM |
| 18       | 38             |                |    |              | 11/20/2024 10:40 AM |
| 19       | 45             |                |    |              | 11/20/2024 10:35 AM |
| 20       | 61             |                |    |              | 11/20/2024 10:33 AM |
| 21       | 48             |                |    |              | 11/20/2024 10:29 AM |
| 22       | 26             |                |    |              | 11/20/2024 10:27 AM |