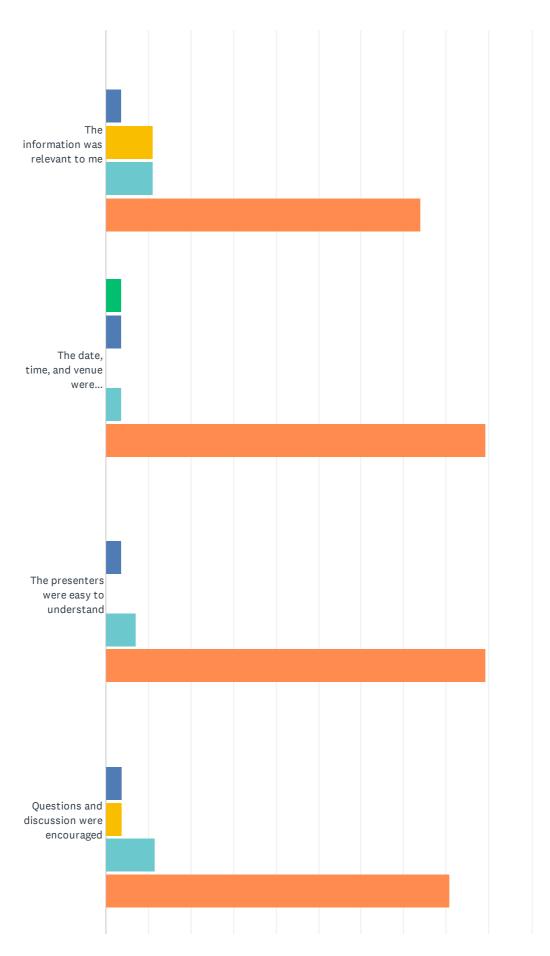

#### Q5 Please select your level of satisfaction with:

#### Private Land Conservation Matters Event attendees survey

|                                                                               | STRONGLY<br>DISAGREE | DISAGREE   | NEUTRAL     | AGREE       | STRONGLY<br>AGREE | TOTAL | WEIGHTED<br>AVERAGE |
|-------------------------------------------------------------------------------|----------------------|------------|-------------|-------------|-------------------|-------|---------------------|
| The information was relevant to me                                            | 0.00%                | 3.70%<br>1 | 11.11%<br>3 | 11.11%<br>3 | 74.07%<br>20      | 27    | 4.56                |
| The date, time, and venue were communicated well                              | 3.57%<br>1           | 3.57%<br>1 | 0.00%       | 3.57%<br>1  | 89.29%<br>25      | 28    | 4.71                |
| The presenters were easy to understand                                        | 0.00%                | 3.57%<br>1 | 0.00%       | 7.14%<br>2  | 89.29%<br>25      | 28    | 4.82                |
| Questions and discussion were encouraged                                      | 0.00%                | 3.85%      | 3.85%       | 11.54%<br>3 | 80.77%<br>21      | 26    | 4.69                |
| There was enough time for socialising                                         | 0.00%                | 3.57%<br>1 | 3.57%<br>1  | 17.86%<br>5 | 75.00%<br>21      | 28    | 4.64                |
| I can implement what I learnt                                                 | 0.00%                | 3.57%<br>1 | 10.71%<br>3 | 28.57%<br>8 | 57.14%<br>16      | 28    | 4.39                |
| I have increased access to materials and information                          | 0.00%                | 7.14%      | 14.29%<br>4 | 21.43%      | 57.14%<br>16      | 28    | 4.29                |
| I am more confident to address<br>biodiversity conservation on my<br>property | 3.70%<br>1           | 3.70%      | 25.93%<br>7 | 14.81%      | 51.85%<br>14      | 27    | 4.07                |