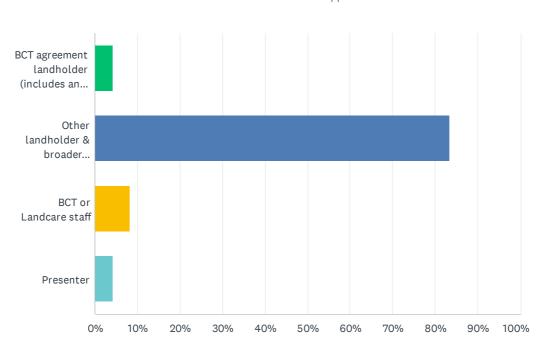

#### Q3 What best describes your interest for attending the event?

| ANSWER CHOICES                                                     | RESPONSES |    |
|--------------------------------------------------------------------|-----------|----|
| BCT agreement landholder (includes any type of agreement with BCT) | 4.17%     | 1  |
| Other landholder & broader community incl. Landcare                | 83.33%    | 20 |
| BCT or Landcare staff                                              | 8.33%     | 2  |
| Presenter                                                          | 4.17%     | 1  |
| Total Respondents: 24                                              |           |    |