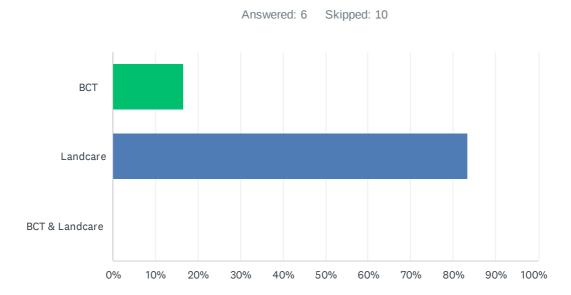

### Q10 Would you like more information about..

| ANSWER CHOICES | RESPONSES |   |
|----------------|-----------|---|
| вст            | 16.67%    | 1 |
| Landcare       | 83.33%    | 5 |
| BCT & Landcare | 0.00%     | 0 |
| TOTAL          |           | 6 |