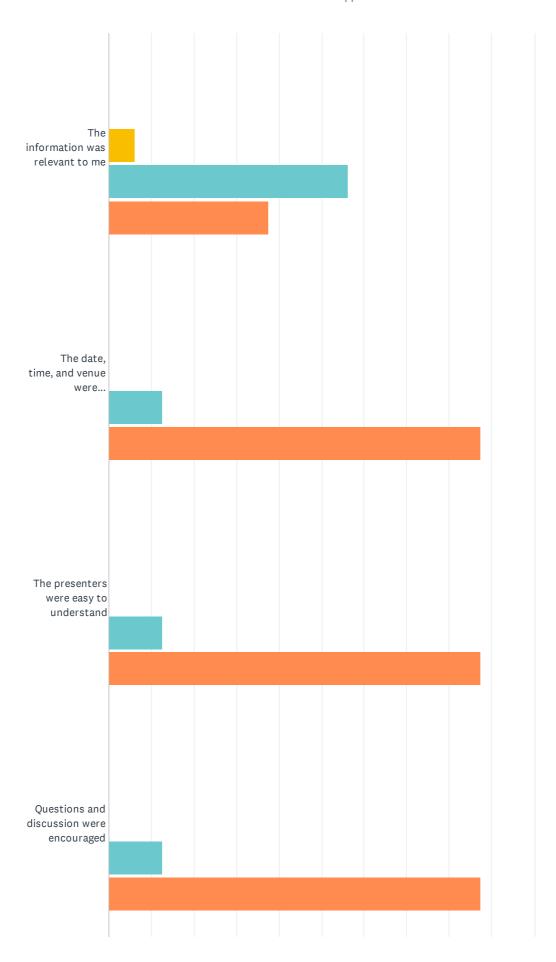

#### Q5 Please select your level of satisfaction with:

#### Private Land Conservation Matters Event attendees survey

|                                                                               | STRONGLY<br>DISAGREE | DISAGREE   | NEUTRAL     | AGREE       | STRONGLY<br>AGREE | TOTAL | WEIGHTED<br>AVERAGE |
|-------------------------------------------------------------------------------|----------------------|------------|-------------|-------------|-------------------|-------|---------------------|
| The information was relevant to me                                            | 0.00%                | 0.00%      | 6.25%<br>1  | 56.25%<br>9 | 37.50%<br>6       | 16    | 4.31                |
| The date, time, and venue were communicated well                              | 0.00%                | 0.00%      | 0.00%       | 12.50%<br>2 | 87.50%<br>14      | 16    | 4.88                |
| The presenters were easy to understand                                        | 0.00%                | 0.00%      | 0.00%       | 12.50%<br>2 | 87.50%<br>14      | 16    | 4.88                |
| Questions and discussion were encouraged                                      | 0.00%                | 0.00%      | 0.00%       | 12.50%<br>2 | 87.50%<br>14      | 16    | 4.88                |
| There was enough time for socialising                                         | 0.00%                | 0.00%      | 0.00%       | 0.00%       | 100.00%<br>16     | 16    | 5.00                |
| I can implement what I learnt                                                 | 0.00%                | 6.25%<br>1 | 25.00%<br>4 | 31.25%<br>5 | 37.50%<br>6       | 16    | 4.00                |
| I have increased access to materials and information                          | 0.00%                | 0.00%      | 18.75%<br>3 | 43.75%<br>7 | 37.50%<br>6       | 16    | 4.19                |
| I am more confident to address<br>biodiversity conservation on my<br>property | 0.00%                | 0.00%      | 40.00%      | 33.33%<br>5 | 26.67%<br>4       | 15    | 3.87                |