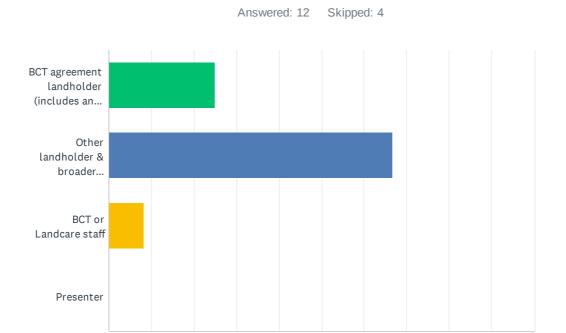

#### Q3 What best describes your interest for attending the event?

40%

50%

60%

70%

80%

90% 100%

0%

10%

20%

30%

| ANSWER CHOICES                                                     | RESPONSES |   |
|--------------------------------------------------------------------|-----------|---|
| BCT agreement landholder (includes any type of agreement with BCT) | 25.00%    | 3 |
| Other landholder & broader community incl. Landcare                | 66.67%    | 8 |
| BCT or Landcare staff                                              | 8.33%     | 1 |
| Presenter                                                          | 0.00%     | 0 |
| Total Respondents: 12                                              |           |   |