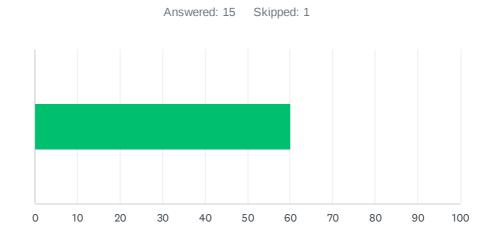

## Q4 How would you describe your level of knowledge on this event's topic BEFORE the event?

| Total Respondents: 15           #         DATE           1         65         1/29/2025 9:00 AM           2         17         1/29/2025 8:58 AM           3         79         1/29/2025 8:54 AM           5         43         1/29/2025 8:52 AM           6         31         1/29/2025 8:50 AM           7         63         1/29/2025 8:41 AM           8         65         1/29/2025 8:40 AM           9         3         1/29/2025 8:36 AM           10         56         1/29/2025 8:36 AM           10         56         1/29/2025 8:31 AM           11         39         1/29/2025 8:27 AM           13         24         1/29/2025 8:25 AM           14         41         1/29/2025 8:20 AM           15         54         1/29/2025 8:20 AM | ANSWER CHOICES |              | AVERAGE NUMBER |    | TOTAL NUMBER |     | RESPONSES         |    |
|-------------------------------------------------------------------------------------------------------------------------------------------------------------------------------------------------------------------------------------------------------------------------------------------------------------------------------------------------------------------------------------------------------------------------------------------------------------------------------------------------------------------------------------------------------------------------------------------------------------------------------------------------------------------------------------------------------------------------------------------------------------------|----------------|--------------|----------------|----|--------------|-----|-------------------|----|
| # DATE  1 65 1/29/2025 9:00 AM  2 17 1/29/2025 8:58 AM  3 79 1/29/2025 8:55 AM  4 51 1/29/2025 8:54 AM  5 43 1/29/2025 8:52 AM  6 31 1/29/2025 8:50 AM  7 63 1/29/2025 8:41 AM  8 65 1/29/2025 8:40 AM  9 3 1/29/2025 8:40 AM  10 56 1/29/2025 8:31 AM  11 39 1/29/2025 8:31 AM  11 39 1/29/2025 8:25 AM  12 64 1/29/2025 8:25 AM  13 24 1/29/2025 8:25 AM                                                                                                                                                                                                                                                                                                                                                                                                        |                |              |                | 46 |              | 695 |                   | 15 |
| 1       65       1/29/2025 9:00 AM         2       17       1/29/2025 8:58 AM         3       79       1/29/2025 8:55 AM         4       51       1/29/2025 8:54 AM         5       43       1/29/2025 8:52 AM         6       31       1/29/2025 8:50 AM         7       63       1/29/2025 8:41 AM         8       65       1/29/2025 8:40 AM         9       3       1/29/2025 8:36 AM         10       56       1/29/2025 8:31 AM         11       39       1/29/2025 8:28 AM         12       64       1/29/2025 8:27 AM         13       24       1/29/2025 8:25 AM         14       41       1/29/2025 8:20 AM                                                                                                                                             | Total Resp     | oondents: 15 |                |    |              |     |                   |    |
| 1       65       1/29/2025 9:00 AM         2       17       1/29/2025 8:58 AM         3       79       1/29/2025 8:55 AM         4       51       1/29/2025 8:54 AM         5       43       1/29/2025 8:52 AM         6       31       1/29/2025 8:50 AM         7       63       1/29/2025 8:41 AM         8       65       1/29/2025 8:40 AM         9       3       1/29/2025 8:36 AM         10       56       1/29/2025 8:31 AM         11       39       1/29/2025 8:28 AM         12       64       1/29/2025 8:27 AM         13       24       1/29/2025 8:25 AM         14       41       1/29/2025 8:20 AM                                                                                                                                             |                |              |                |    |              |     |                   |    |
| 2       17       1/29/2025 8:58 AM         3       79       1/29/2025 8:55 AM         4       51       1/29/2025 8:52 AM         5       43       1/29/2025 8:50 AM         6       31       1/29/2025 8:50 AM         7       63       1/29/2025 8:41 AM         8       65       1/29/2025 8:40 AM         9       3       1/29/2025 8:36 AM         10       56       1/29/2025 8:31 AM         11       39       1/29/2025 8:28 AM         12       64       1/29/2025 8:27 AM         13       24       1/29/2025 8:25 AM         14       41       1/29/2025 8:20 AM                                                                                                                                                                                        | #              |              |                |    |              |     | DATE              |    |
| 3       79       1/29/2025 8:55 AM         4       51       1/29/2025 8:52 AM         5       43       1/29/2025 8:52 AM         6       31       1/29/2025 8:50 AM         7       63       1/29/2025 8:41 AM         8       65       1/29/2025 8:40 AM         9       3       1/29/2025 8:36 AM         10       56       1/29/2025 8:31 AM         11       39       1/29/2025 8:28 AM         12       64       1/29/2025 8:27 AM         13       24       1/29/2025 8:25 AM         14       41       1/29/2025 8:20 AM                                                                                                                                                                                                                                   | 1              | 65           |                |    |              |     | 1/29/2025 9:00 AM |    |
| 4       51       1/29/2025 8:54 AM         5       43       1/29/2025 8:52 AM         6       31       1/29/2025 8:50 AM         7       63       1/29/2025 8:41 AM         8       65       1/29/2025 8:36 AM         9       3       1/29/2025 8:36 AM         10       56       1/29/2025 8:31 AM         11       39       1/29/2025 8:28 AM         12       64       1/29/2025 8:27 AM         13       24       1/29/2025 8:25 AM         14       41       1/29/2025 8:20 AM                                                                                                                                                                                                                                                                              | 2              | 17           |                |    |              |     | 1/29/2025 8:58 AM |    |
| 5       43       1/29/2025 8:52 AM         6       31       1/29/2025 8:50 AM         7       63       1/29/2025 8:41 AM         8       65       1/29/2025 8:40 AM         9       3       1/29/2025 8:36 AM         10       56       1/29/2025 8:31 AM         11       39       1/29/2025 8:28 AM         12       64       1/29/2025 8:27 AM         13       24       1/29/2025 8:25 AM         14       41       1/29/2025 8:20 AM                                                                                                                                                                                                                                                                                                                         | 3              | 79           |                |    |              |     | 1/29/2025 8:55 AM |    |
| 6       31       1/29/2025 8:50 AM         7       63       1/29/2025 8:41 AM         8       65       1/29/2025 8:36 AM         9       3       1/29/2025 8:36 AM         10       56       1/29/2025 8:31 AM         11       39       1/29/2025 8:28 AM         12       64       1/29/2025 8:27 AM         13       24       1/29/2025 8:25 AM         14       41       1/29/2025 8:20 AM                                                                                                                                                                                                                                                                                                                                                                    | 4              | 51           |                |    |              |     | 1/29/2025 8:54 AM |    |
| 7       63       1/29/2025 8:41 AM         8       65       1/29/2025 8:40 AM         9       3       1/29/2025 8:36 AM         10       56       1/29/2025 8:31 AM         11       39       1/29/2025 8:28 AM         12       64       1/29/2025 8:27 AM         13       24       1/29/2025 8:25 AM         14       41       1/29/2025 8:20 AM                                                                                                                                                                                                                                                                                                                                                                                                               | 5              | 43           |                |    |              |     | 1/29/2025 8:52 AM |    |
| 8       65         9       3         10       56         11       39         12       64         13       24         14       41                                                                                                                                                                                                                                                                                                                                                                                                                                                                                                                                                                                                                                  | 6              | 31           |                |    |              |     | 1/29/2025 8:50 AM |    |
| 9       3         10       56         11       39         12       64         13       24         14       41             1/29/2025 8:36 AM         1/29/2025 8:28 AM         1/29/2025 8:27 AM         1/29/2025 8:25 AM                                                                                                                                                                                                                                                                                                                                                                                                                                                                                                                                         | 7              | 63           |                |    |              |     | 1/29/2025 8:41 AM |    |
| 10       56         11       39         12       64         13       24         14       41             1/29/2025 8:31 AM         1/29/2025 8:28 AM         1/29/2025 8:27 AM         1/29/2025 8:25 AM                                                                                                                                                                                                                                                                                                                                                                                                                                                                                                                                                           | 8              | 65           |                |    |              |     | 1/29/2025 8:40 AM |    |
| 11       39       1/29/2025 8:28 AM         12       64       1/29/2025 8:27 AM         13       24       1/29/2025 8:25 AM         14       41       1/29/2025 8:20 AM                                                                                                                                                                                                                                                                                                                                                                                                                                                                                                                                                                                           | 9              | 3            |                |    |              |     | 1/29/2025 8:36 AM |    |
| 12       64       1/29/2025 8:27 AM         13       24       1/29/2025 8:25 AM         14       41       1/29/2025 8:20 AM                                                                                                                                                                                                                                                                                                                                                                                                                                                                                                                                                                                                                                       | 10             | 56           |                |    |              |     | 1/29/2025 8:31 AM |    |
| 13     24       14     41       1729/2025 8:25 AM       1729/2025 8:20 AM                                                                                                                                                                                                                                                                                                                                                                                                                                                                                                                                                                                                                                                                                         | 11             | 39           |                |    |              |     | 1/29/2025 8:28 AM |    |
| 14 41 1/29/2025 8:20 AM                                                                                                                                                                                                                                                                                                                                                                                                                                                                                                                                                                                                                                                                                                                                           | 12             | 64           |                |    |              |     | 1/29/2025 8:27 AM |    |
|                                                                                                                                                                                                                                                                                                                                                                                                                                                                                                                                                                                                                                                                                                                                                                   | 13             | 24           |                |    |              |     | 1/29/2025 8:25 AM |    |
| 15 54 1/29/2025 8:13 AM                                                                                                                                                                                                                                                                                                                                                                                                                                                                                                                                                                                                                                                                                                                                           | 14             | 41           |                |    |              |     | 1/29/2025 8:20 AM |    |
|                                                                                                                                                                                                                                                                                                                                                                                                                                                                                                                                                                                                                                                                                                                                                                   | 15             | 54           |                |    |              |     | 1/29/2025 8:13 AM |    |