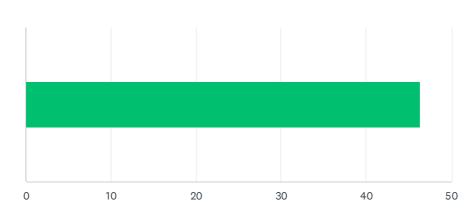

## Q4 How would you describe your level of knowledge on this event's topic BEFORE the event?

| Total Respondents: 15           #         DATE           1         65         1/29/2025 9:00 AM           2         17         1/29/2025 8:58 AM           3         79         1/29/2025 8:54 AM           5         43         1/29/2025 8:52 AM           6         31         1/29/2025 8:50 AM           7         63         1/29/2025 8:41 AM           8         65         1/29/2025 8:40 AM           9         3         1/29/2025 8:36 AM           10         56         1/29/2025 8:36 AM           10         56         1/29/2025 8:31 AM           11         39         1/29/2025 8:27 AM           13         24         1/29/2025 8:25 AM           14         41         1/29/2025 8:20 AM           15         54         1/29/2025 8:20 AM | ANSWER CHOICES |              | AVERAGE NUMBER |    | TOTAL NUMBER |     | RESPONSES         |    |
|-------------------------------------------------------------------------------------------------------------------------------------------------------------------------------------------------------------------------------------------------------------------------------------------------------------------------------------------------------------------------------------------------------------------------------------------------------------------------------------------------------------------------------------------------------------------------------------------------------------------------------------------------------------------------------------------------------------------------------------------------------------------|----------------|--------------|----------------|----|--------------|-----|-------------------|----|
| # DATE  1 65 1/29/2025 9:00 AM  2 17 1/29/2025 8:58 AM  3 79 1/29/2025 8:55 AM  4 51 1/29/2025 8:54 AM  5 43 1/29/2025 8:52 AM  6 31 1/29/2025 8:50 AM  7 63 1/29/2025 8:41 AM  8 65 1/29/2025 8:40 AM  9 3 1/29/2025 8:40 AM  10 56 1/29/2025 8:31 AM  11 39 1/29/2025 8:31 AM  11 39 1/29/2025 8:25 AM  12 64 1/29/2025 8:25 AM  13 24 1/29/2025 8:25 AM                                                                                                                                                                                                                                                                                                                                                                                                        |                |              |                | 46 |              | 695 |                   | 15 |
| 1       65       1/29/2025 9:00 AM         2       17       1/29/2025 8:58 AM         3       79       1/29/2025 8:55 AM         4       51       1/29/2025 8:54 AM         5       43       1/29/2025 8:52 AM         6       31       1/29/2025 8:50 AM         7       63       1/29/2025 8:41 AM         8       65       1/29/2025 8:40 AM         9       3       1/29/2025 8:36 AM         10       56       1/29/2025 8:31 AM         11       39       1/29/2025 8:28 AM         12       64       1/29/2025 8:27 AM         13       24       1/29/2025 8:25 AM         14       41       1/29/2025 8:20 AM                                                                                                                                             | Total Resp     | oondents: 15 |                |    |              |     |                   |    |
| 1       65       1/29/2025 9:00 AM         2       17       1/29/2025 8:58 AM         3       79       1/29/2025 8:55 AM         4       51       1/29/2025 8:54 AM         5       43       1/29/2025 8:52 AM         6       31       1/29/2025 8:50 AM         7       63       1/29/2025 8:41 AM         8       65       1/29/2025 8:40 AM         9       3       1/29/2025 8:36 AM         10       56       1/29/2025 8:31 AM         11       39       1/29/2025 8:28 AM         12       64       1/29/2025 8:27 AM         13       24       1/29/2025 8:25 AM         14       41       1/29/2025 8:20 AM                                                                                                                                             |                |              |                |    |              |     |                   |    |
| 2       17       1/29/2025 8:58 AM         3       79       1/29/2025 8:55 AM         4       51       1/29/2025 8:52 AM         5       43       1/29/2025 8:50 AM         6       31       1/29/2025 8:50 AM         7       63       1/29/2025 8:41 AM         8       65       1/29/2025 8:40 AM         9       3       1/29/2025 8:36 AM         10       56       1/29/2025 8:31 AM         11       39       1/29/2025 8:28 AM         12       64       1/29/2025 8:27 AM         13       24       1/29/2025 8:25 AM         14       41       1/29/2025 8:20 AM                                                                                                                                                                                        | #              |              |                |    |              |     | DATE              |    |
| 3       79       1/29/2025 8:55 AM         4       51       1/29/2025 8:52 AM         5       43       1/29/2025 8:52 AM         6       31       1/29/2025 8:50 AM         7       63       1/29/2025 8:41 AM         8       65       1/29/2025 8:40 AM         9       3       1/29/2025 8:36 AM         10       56       1/29/2025 8:31 AM         11       39       1/29/2025 8:28 AM         12       64       1/29/2025 8:27 AM         13       24       1/29/2025 8:25 AM         14       41       1/29/2025 8:20 AM                                                                                                                                                                                                                                   | 1              | 65           |                |    |              |     | 1/29/2025 9:00 AM |    |
| 4       51       1/29/2025 8:54 AM         5       43       1/29/2025 8:52 AM         6       31       1/29/2025 8:50 AM         7       63       1/29/2025 8:41 AM         8       65       1/29/2025 8:36 AM         9       3       1/29/2025 8:36 AM         10       56       1/29/2025 8:31 AM         11       39       1/29/2025 8:28 AM         12       64       1/29/2025 8:27 AM         13       24       1/29/2025 8:25 AM         14       41       1/29/2025 8:20 AM                                                                                                                                                                                                                                                                              | 2              | 17           |                |    |              |     | 1/29/2025 8:58 AM |    |
| 5       43       1/29/2025 8:52 AM         6       31       1/29/2025 8:50 AM         7       63       1/29/2025 8:41 AM         8       65       1/29/2025 8:40 AM         9       3       1/29/2025 8:36 AM         10       56       1/29/2025 8:31 AM         11       39       1/29/2025 8:28 AM         12       64       1/29/2025 8:27 AM         13       24       1/29/2025 8:25 AM         14       41       1/29/2025 8:20 AM                                                                                                                                                                                                                                                                                                                         | 3              | 79           |                |    |              |     | 1/29/2025 8:55 AM |    |
| 6       31       1/29/2025 8:50 AM         7       63       1/29/2025 8:41 AM         8       65       1/29/2025 8:36 AM         9       3       1/29/2025 8:36 AM         10       56       1/29/2025 8:31 AM         11       39       1/29/2025 8:28 AM         12       64       1/29/2025 8:27 AM         13       24       1/29/2025 8:25 AM         14       41       1/29/2025 8:20 AM                                                                                                                                                                                                                                                                                                                                                                    | 4              | 51           |                |    |              |     | 1/29/2025 8:54 AM |    |
| 7       63       1/29/2025 8:41 AM         8       65       1/29/2025 8:40 AM         9       3       1/29/2025 8:36 AM         10       56       1/29/2025 8:31 AM         11       39       1/29/2025 8:28 AM         12       64       1/29/2025 8:27 AM         13       24       1/29/2025 8:25 AM         14       41       1/29/2025 8:20 AM                                                                                                                                                                                                                                                                                                                                                                                                               | 5              | 43           |                |    |              |     | 1/29/2025 8:52 AM |    |
| 8       65         9       3         10       56         11       39         12       64         13       24         14       41                                                                                                                                                                                                                                                                                                                                                                                                                                                                                                                                                                                                                                  | 6              | 31           |                |    |              |     | 1/29/2025 8:50 AM |    |
| 9       3         10       56         11       39         12       64         13       24         14       41             1/29/2025 8:36 AM         1/29/2025 8:28 AM         1/29/2025 8:27 AM         1/29/2025 8:25 AM                                                                                                                                                                                                                                                                                                                                                                                                                                                                                                                                         | 7              | 63           |                |    |              |     | 1/29/2025 8:41 AM |    |
| 10       56         11       39         12       64         13       24         14       41             1/29/2025 8:31 AM         1/29/2025 8:28 AM         1/29/2025 8:27 AM         1/29/2025 8:25 AM                                                                                                                                                                                                                                                                                                                                                                                                                                                                                                                                                           | 8              | 65           |                |    |              |     | 1/29/2025 8:40 AM |    |
| 11       39       1/29/2025 8:28 AM         12       64       1/29/2025 8:27 AM         13       24       1/29/2025 8:25 AM         14       41       1/29/2025 8:20 AM                                                                                                                                                                                                                                                                                                                                                                                                                                                                                                                                                                                           | 9              | 3            |                |    |              |     | 1/29/2025 8:36 AM |    |
| 12       64       1/29/2025 8:27 AM         13       24       1/29/2025 8:25 AM         14       41       1/29/2025 8:20 AM                                                                                                                                                                                                                                                                                                                                                                                                                                                                                                                                                                                                                                       | 10             | 56           |                |    |              |     | 1/29/2025 8:31 AM |    |
| 13     24       14     41       1729/2025 8:25 AM       1729/2025 8:20 AM                                                                                                                                                                                                                                                                                                                                                                                                                                                                                                                                                                                                                                                                                         | 11             | 39           |                |    |              |     | 1/29/2025 8:28 AM |    |
| 14 41 1/29/2025 8:20 AM                                                                                                                                                                                                                                                                                                                                                                                                                                                                                                                                                                                                                                                                                                                                           | 12             | 64           |                |    |              |     | 1/29/2025 8:27 AM |    |
|                                                                                                                                                                                                                                                                                                                                                                                                                                                                                                                                                                                                                                                                                                                                                                   | 13             | 24           |                |    |              |     | 1/29/2025 8:25 AM |    |
| 15 54 1/29/2025 8:13 AM                                                                                                                                                                                                                                                                                                                                                                                                                                                                                                                                                                                                                                                                                                                                           | 14             | 41           |                |    |              |     | 1/29/2025 8:20 AM |    |
|                                                                                                                                                                                                                                                                                                                                                                                                                                                                                                                                                                                                                                                                                                                                                                   | 15             | 54           |                |    |              |     | 1/29/2025 8:13 AM |    |