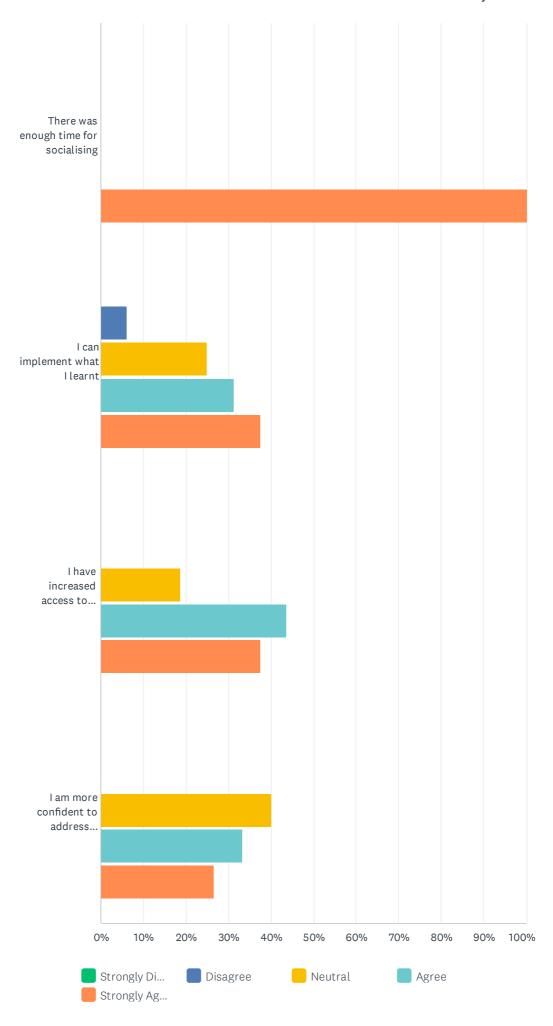

#### Q5 Please select your level of satisfaction with:

#### Private Land Conservation Matters Event attendees survey

|                                                                               | STRONGLY<br>DISAGREE | DISAGREE   | NEUTRAL     | AGREE       | STRONGLY<br>AGREE | TOTAL | WEIGHTED<br>AVERAGE |
|-------------------------------------------------------------------------------|----------------------|------------|-------------|-------------|-------------------|-------|---------------------|
| The information was relevant to me                                            | 0.00%                | 0.00%      | 6.25%<br>1  | 56.25%<br>9 | 37.50%<br>6       | 16    | 4.31                |
| The date, time, and venue were communicated well                              | 0.00%                | 0.00%      | 0.00%       | 12.50%<br>2 | 87.50%<br>14      | 16    | 4.88                |
| The presenters were easy to understand                                        | 0.00%                | 0.00%      | 0.00%       | 12.50%<br>2 | 87.50%<br>14      | 16    | 4.88                |
| Questions and discussion were encouraged                                      | 0.00%                | 0.00%      | 0.00%       | 12.50%<br>2 | 87.50%<br>14      | 16    | 4.88                |
| There was enough time for socialising                                         | 0.00%                | 0.00%      | 0.00%       | 0.00%       | 100.00%<br>16     | 16    | 5.00                |
| I can implement what I learnt                                                 | 0.00%                | 6.25%<br>1 | 25.00%<br>4 | 31.25%<br>5 | 37.50%<br>6       | 16    | 4.00                |
| I have increased access to materials and information                          | 0.00%                | 0.00%      | 18.75%<br>3 | 43.75%<br>7 | 37.50%<br>6       | 16    | 4.19                |
| I am more confident to address<br>biodiversity conservation on my<br>property | 0.00%                | 0.00%      | 40.00%      | 33.33%<br>5 | 26.67%<br>4       | 15    | 3.87                |