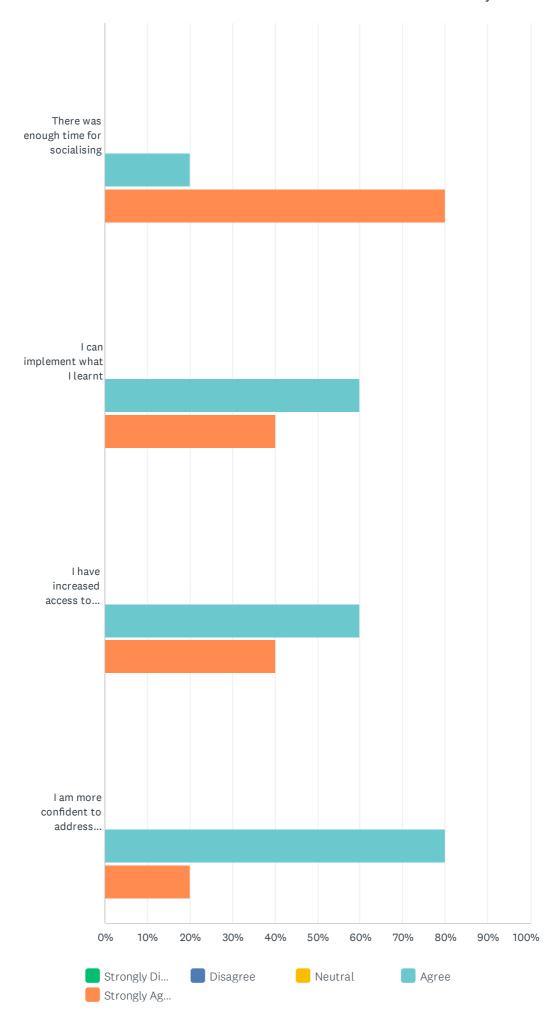

### Q5 Please select your level of satisfaction with:

#### Private Land Conservation Matters Event attendees survey

|                                                                               | STRONGLY<br>DISAGREE | DISAGREE | NEUTRAL | AGREE       | STRONGLY<br>AGREE | TOTAL | WEIGHTED<br>AVERAGE |
|-------------------------------------------------------------------------------|----------------------|----------|---------|-------------|-------------------|-------|---------------------|
| The information was relevant to me                                            | 0.00%                | 0.00%    | 0.00%   | 40.00%<br>2 | 60.00%            | 5     | 4.60                |
| The date, time, and venue were communicated well                              | 0.00%                | 20.00%   | 0.00%   | 0.00%       | 80.00%<br>4       | 5     | 4.40                |
| The presenters were easy to understand                                        | 0.00%                | 0.00%    | 0.00%   | 40.00%      | 60.00%            | 5     | 4.60                |
| Questions and discussion were encouraged                                      | 0.00%                | 0.00%    | 0.00%   | 40.00%      | 60.00%            | 5     | 4.60                |
| There was enough time for socialising                                         | 0.00%                | 0.00%    | 0.00%   | 20.00%      | 80.00%<br>4       | 5     | 4.80                |
| I can implement what I learnt                                                 | 0.00%                | 0.00%    | 0.00%   | 60.00%      | 40.00%            | 5     | 4.40                |
| I have increased access to materials and information                          | 0.00%                | 0.00%    | 0.00%   | 60.00%      | 40.00%            | 5     | 4.40                |
| I am more confident to address<br>biodiversity conservation on my<br>property | 0.00%                | 0.00%    | 0.00%   | 80.00%      | 20.00%            | 5     | 4.20                |