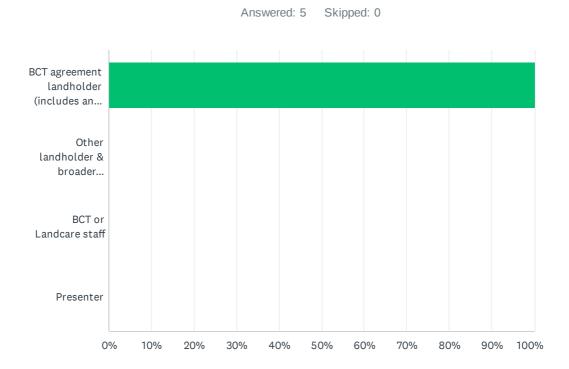

### Q3 What best describes your interest for attending the event?

| ANSWER C    | RESPONSES               |       |   |
|-------------|-------------------------|-------|---|
| BCT agreer  | 100.00%                 | 5     |   |
| Other landh | 0.00%                   | 0     |   |
| BCT or Lan  | 0.00%                   | 0     |   |
| Presenter   |                         | 0.00% | 0 |
| Total Respo | Total Respondents: 5    |       |   |
|             |                         |       |   |
| #           | OTHER (PLEASE SPECIFY)  | DATE  |   |
|             | There are no responses. |       |   |