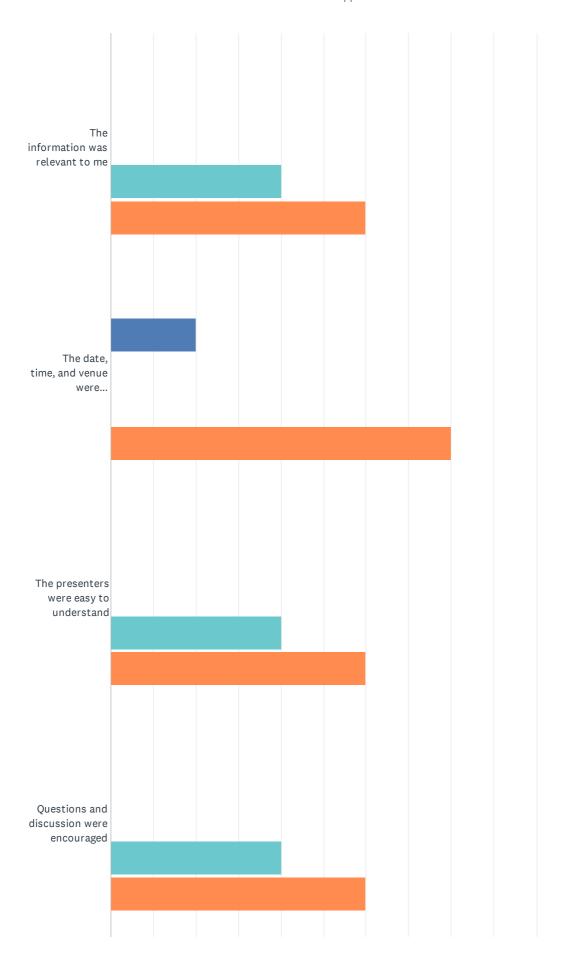

### Q5 Please select your level of satisfaction with:

#### Private Land Conservation Matters Event attendees survey

|                                                                               | STRONGLY<br>DISAGREE | DISAGREE | NEUTRAL | AGREE       | STRONGLY<br>AGREE | TOTAL | WEIGHTED<br>AVERAGE |
|-------------------------------------------------------------------------------|----------------------|----------|---------|-------------|-------------------|-------|---------------------|
| The information was relevant to me                                            | 0.00%                | 0.00%    | 0.00%   | 40.00%<br>2 | 60.00%            | 5     | 4.60                |
| The date, time, and venue were communicated well                              | 0.00%                | 20.00%   | 0.00%   | 0.00%       | 80.00%<br>4       | 5     | 4.40                |
| The presenters were easy to understand                                        | 0.00%                | 0.00%    | 0.00%   | 40.00%      | 60.00%            | 5     | 4.60                |
| Questions and discussion were encouraged                                      | 0.00%                | 0.00%    | 0.00%   | 40.00%      | 60.00%            | 5     | 4.60                |
| There was enough time for socialising                                         | 0.00%                | 0.00%    | 0.00%   | 20.00%      | 80.00%<br>4       | 5     | 4.80                |
| I can implement what I learnt                                                 | 0.00%                | 0.00%    | 0.00%   | 60.00%      | 40.00%            | 5     | 4.40                |
| I have increased access to materials and information                          | 0.00%                | 0.00%    | 0.00%   | 60.00%      | 40.00%            | 5     | 4.40                |
| I am more confident to address<br>biodiversity conservation on my<br>property | 0.00%                | 0.00%    | 0.00%   | 80.00%      | 20.00%            | 5     | 4.20                |