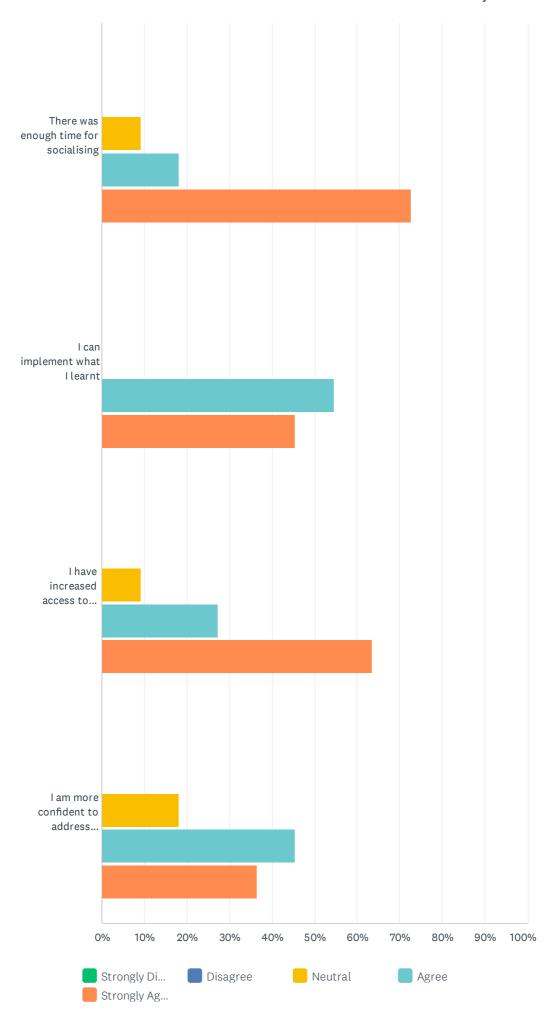

### Q5 Please select your level of satisfaction with:

#### Private Land Conservation Matters Event attendees survey

|                                                                               | STRONGLY<br>DISAGREE | DISAGREE | NEUTRAL    | AGREE       | STRONGLY<br>AGREE | TOTAL | WEIGHTED<br>AVERAGE |
|-------------------------------------------------------------------------------|----------------------|----------|------------|-------------|-------------------|-------|---------------------|
| The information was relevant to me                                            | 0.00%                | 0.00%    | 9.09%<br>1 | 18.18%<br>2 | 72.73%<br>8       | 11    | 4.64                |
| The date, time, and venue were communicated well                              | 0.00%                | 0.00%    | 0.00%      | 9.09%       | 90.91%<br>10      | 11    | 4.91                |
| The presenters were easy to understand                                        | 0.00%                | 0.00%    | 9.09%      | 36.36%<br>4 | 54.55%<br>6       | 11    | 4.45                |
| Questions and discussion were encouraged                                      | 0.00%                | 0.00%    | 18.18%     | 9.09%       | 72.73%<br>8       | 11    | 4.55                |
| There was enough time for socialising                                         | 0.00%                | 0.00%    | 9.09%      | 18.18%<br>2 | 72.73%<br>8       | 11    | 4.64                |
| I can implement what I learnt                                                 | 0.00%                | 0.00%    | 0.00%      | 54.55%<br>6 | 45.45%<br>5       | 11    | 4.45                |
| I have increased access to materials and information                          | 0.00%                | 0.00%    | 9.09%      | 27.27%<br>3 | 63.64%<br>7       | 11    | 4.55                |
| I am more confident to address<br>biodiversity conservation on my<br>property | 0.00%                | 0.00%    | 18.18%     | 45.45%<br>5 | 36.36%<br>4       | 11    | 4.18                |