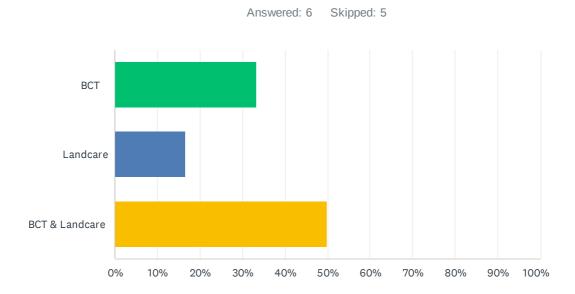

# Q10 Would you like more information about..

| ANSWER CHOICES | RESPONSES |   |
|----------------|-----------|---|
| вст            | 33.33%    | 2 |
| Landcare       | 16.67%    | 1 |
| BCT & Landcare | 50.00%    | 3 |
| TOTAL          |           | 6 |