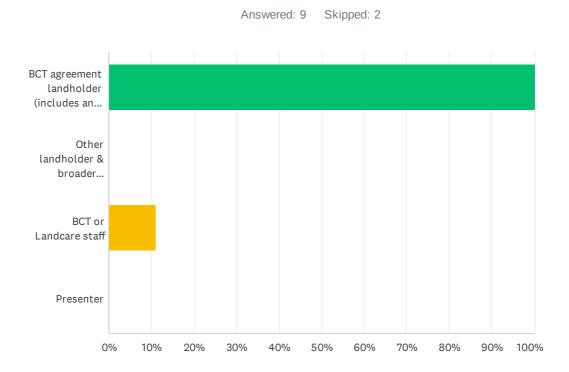

### Q3 What best describes your interest for attending the event?

| ANSWER C                                                           | RESPONSES                                                |         |   |
|--------------------------------------------------------------------|----------------------------------------------------------|---------|---|
| BCT agreement landholder (includes any type of agreement with BCT) |                                                          | 100.00% | 9 |
| Other landholder & broader community incl. Landcare                |                                                          | 0.00%   | 0 |
| BCT or Landcare staff                                              |                                                          | 11.11%  | 1 |
| Presenter                                                          |                                                          | 0.00%   | 0 |
| Total Respondents: 9                                               |                                                          |         |   |
|                                                                    |                                                          |         |   |
| #                                                                  | OTHER (PLEASE SPECIFY)                                   | DATE    |   |
| 1                                                                  | Council private land conservation officer 12/19/2024 5:5 |         |   |