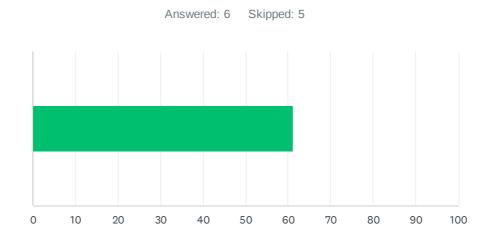

# Q4 How would you describe your level of knowledge on this event's topic BEFORE the event?

| ANSWER (             | CHOICES | AVERAGE NUMBER |    | TOTAL NUMBER |     | RESPONSES          |   |
|----------------------|---------|----------------|----|--------------|-----|--------------------|---|
|                      |         |                | 61 |              | 367 |                    | 6 |
| Total Respondents: 6 |         |                |    |              |     |                    |   |
|                      |         |                |    |              |     |                    |   |
| #                    |         |                |    |              |     | DATE               |   |
| 1                    | 50      |                |    |              |     | 12/19/2024 6:00 PM |   |
| 2                    | 83      |                |    |              |     | 12/19/2024 5:58 PM |   |
| 3                    | 49      |                |    |              |     | 12/19/2024 5:53 PM |   |
| 4                    | 50      |                |    |              |     | 12/19/2024 5:43 PM |   |
| 5                    | 49      |                |    |              |     | 12/19/2024 5:38 PM |   |
| 6                    | 86      |                |    |              |     | 12/19/2024 5:36 PM |   |