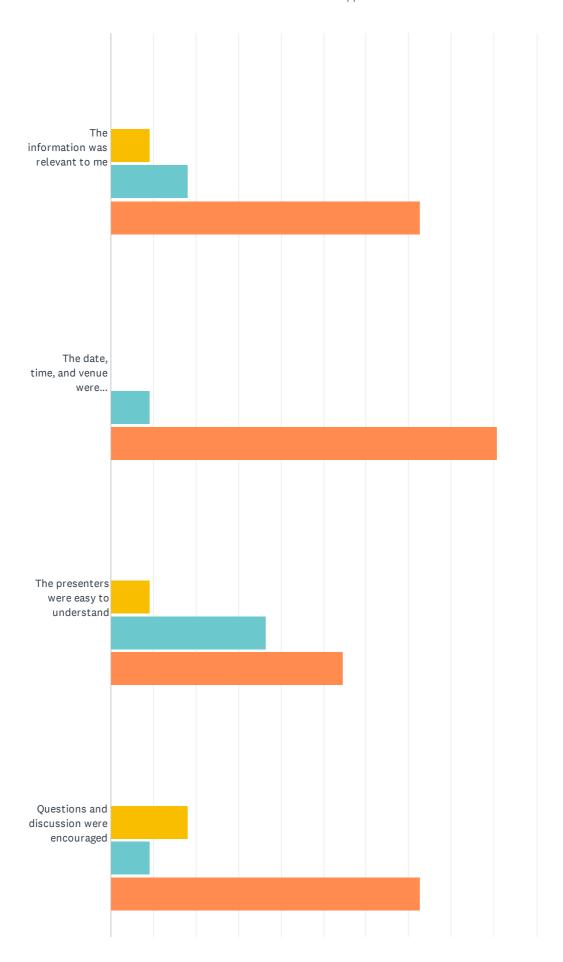

### Q5 Please select your level of satisfaction with:

#### Private Land Conservation Matters Event attendees survey

|                                                                               | STRONGLY<br>DISAGREE | DISAGREE | NEUTRAL    | AGREE       | STRONGLY<br>AGREE | TOTAL | WEIGHTED<br>AVERAGE |
|-------------------------------------------------------------------------------|----------------------|----------|------------|-------------|-------------------|-------|---------------------|
| The information was relevant to me                                            | 0.00%                | 0.00%    | 9.09%<br>1 | 18.18%<br>2 | 72.73%<br>8       | 11    | 4.64                |
| The date, time, and venue were communicated well                              | 0.00%                | 0.00%    | 0.00%      | 9.09%       | 90.91%<br>10      | 11    | 4.91                |
| The presenters were easy to understand                                        | 0.00%                | 0.00%    | 9.09%      | 36.36%<br>4 | 54.55%<br>6       | 11    | 4.45                |
| Questions and discussion were encouraged                                      | 0.00%                | 0.00%    | 18.18%     | 9.09%       | 72.73%<br>8       | 11    | 4.55                |
| There was enough time for socialising                                         | 0.00%                | 0.00%    | 9.09%      | 18.18%<br>2 | 72.73%<br>8       | 11    | 4.64                |
| I can implement what I learnt                                                 | 0.00%                | 0.00%    | 0.00%      | 54.55%<br>6 | 45.45%<br>5       | 11    | 4.45                |
| I have increased access to materials and information                          | 0.00%                | 0.00%    | 9.09%      | 27.27%<br>3 | 63.64%<br>7       | 11    | 4.55                |
| I am more confident to address<br>biodiversity conservation on my<br>property | 0.00%                | 0.00%    | 18.18%     | 45.45%<br>5 | 36.36%<br>4       | 11    | 4.18                |