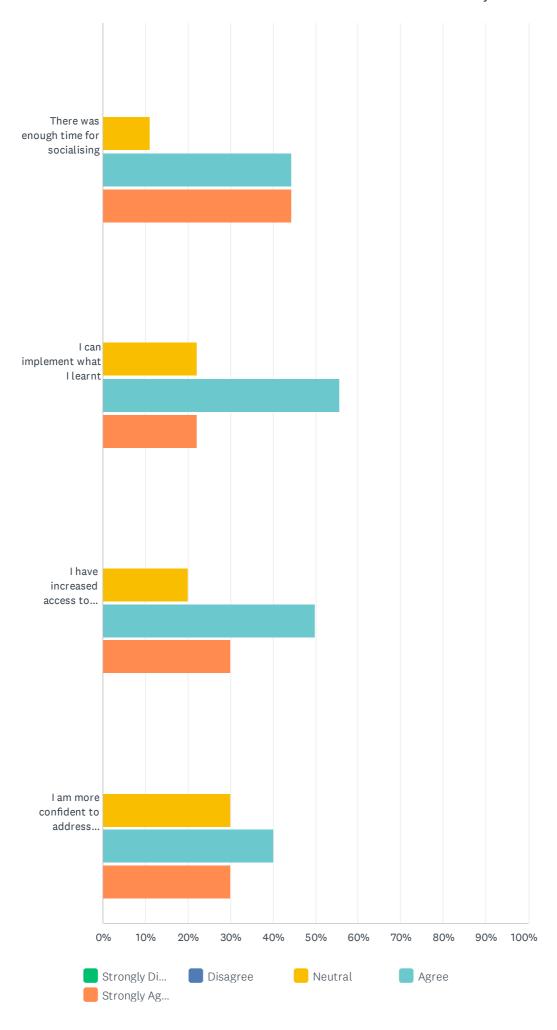

#### Private Land Conservation Matters Event attendees survey

|                                                                               | STRONGLY<br>DISAGREE | DISAGREE | NEUTRAL | AGREE       | STRONGLY<br>AGREE | TOTAL | WEIGHTED<br>AVERAGE |
|-------------------------------------------------------------------------------|----------------------|----------|---------|-------------|-------------------|-------|---------------------|
| The information was relevant to me                                            | 0.00%                | 0.00%    | 0.00%   | 33.33%<br>3 | 66.67%<br>6       | 9     | 4.67                |
| The date, time, and venue were communicated well                              | 0.00%                | 0.00%    | 20.00%  | 30.00%      | 50.00%<br>5       | 10    | 4.30                |
| The presenters were easy to understand                                        | 10.00%               | 10.00%   | 10.00%  | 30.00%      | 40.00%<br>4       | 10    | 3.80                |
| Questions and discussion were encouraged                                      | 0.00%                | 10.00%   | 30.00%  | 30.00%      | 30.00%            | 10    | 3.80                |
| There was enough time for socialising                                         | 0.00%                | 0.00%    | 11.11%  | 44.44%<br>4 | 44.44%<br>4       | 9     | 4.33                |
| I can implement what I learnt                                                 | 0.00%                | 0.00%    | 22.22%  | 55.56%<br>5 | 22.22%            | 9     | 4.00                |
| I have increased access to materials and information                          | 0.00%                | 0.00%    | 20.00%  | 50.00%<br>5 | 30.00%            | 10    | 4.10                |
| I am more confident to address<br>biodiversity conservation on my<br>property | 0.00%                | 0.00%    | 30.00%  | 40.00%<br>4 | 30.00%            | 10    | 4.00                |