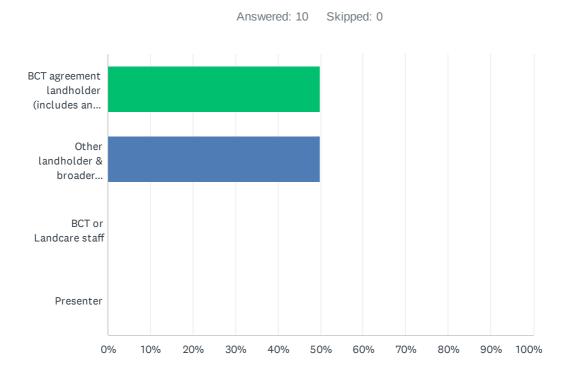

#### Q3 What best describes your interest for attending the event?

| ANSWER CHOICES                                                     | RESPONSES |   |
|--------------------------------------------------------------------|-----------|---|
| BCT agreement landholder (includes any type of agreement with BCT) | 50.00%    | 5 |
| Other landholder & broader community incl. Landcare                |           | 5 |
| BCT or Landcare staff                                              | 0.00%     | 0 |
| Presenter                                                          | 0.00%     | 0 |
| Total Respondents: 10                                              |           |   |