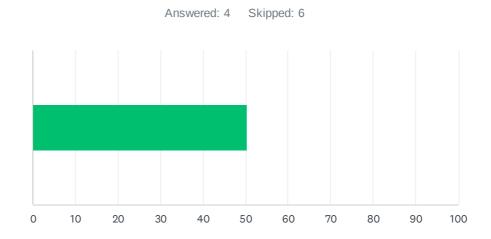

## Q4 How would you describe your level of knowledge on this event's topic BEFORE the event?

| ANSWER CHOICES |           | AVERAGE NUMBER |    | TOTAL NUMBER |     | RESPONSES          |   |
|----------------|-----------|----------------|----|--------------|-----|--------------------|---|
|                |           |                | 50 |              | 201 |                    | 4 |
| Total Respor   | ndents: 4 |                |    |              |     |                    |   |
|                |           |                |    |              |     |                    |   |
| #              |           |                |    |              |     | DATE               |   |
| 1              | 51        |                |    |              |     | 12/19/2024 4:37 PM |   |
| 2              | 14        |                |    |              |     | 12/19/2024 4:32 PM |   |
| 3              | 85        |                |    |              |     | 12/19/2024 4:30 PM |   |
| 4              | 51        |                |    |              |     | 12/19/2024 4:23 PM |   |