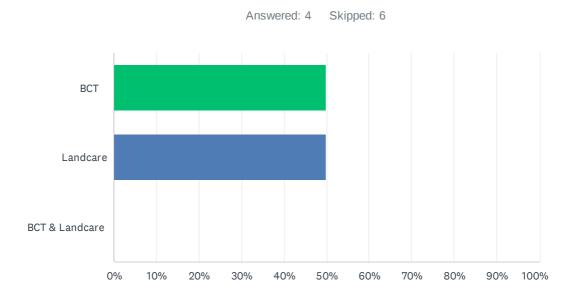

#### Q10 Would you like more information about..

| ANSWER CHOICES | RESPONSES |   |
|----------------|-----------|---|
| вст            | 50.00%    | 2 |
| Landcare       | 50.00%    | 2 |
| BCT & Landcare | 0.00%     | 0 |
| TOTAL          |           | 4 |