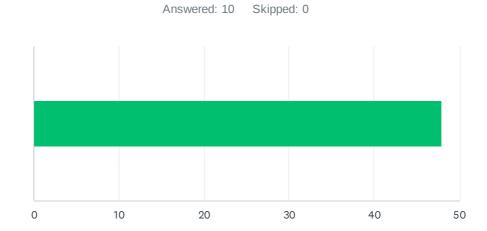

### Q8 How would you describe your level of knowledge on this event's topic AFTER the event?

| ANSWER CHOICES |              | AVERAGE NUMBER | TOTAL NUMBE | R   | RESPONSES          |
|----------------|--------------|----------------|-------------|-----|--------------------|
|                |              |                | 48          | 480 | 10                 |
| Total Res      | pondents: 10 |                |             |     |                    |
|                |              |                |             |     |                    |
| #              |              |                |             |     | DATE               |
| 1              | 50           |                |             |     | 12/19/2024 4:44 PM |
| 2              | 47           |                |             |     | 12/19/2024 4:39 PM |
| 3              | 60           |                |             |     | 12/19/2024 4:37 PM |
| 4              | 49           |                |             |     | 12/19/2024 4:32 PM |
| 5              | 84           |                |             |     | 12/19/2024 4:30 PM |
| 6              | 48           |                |             |     | 12/19/2024 4:23 PM |
| 7              | 49           |                |             |     | 12/19/2024 4:16 PM |
| 8              | 51           |                |             |     | 12/19/2024 4:14 PM |
| 9              | 26           |                |             |     | 12/19/2024 4:12 PM |
| 10             | 16           |                |             |     | 12/19/2024 4:09 PM |