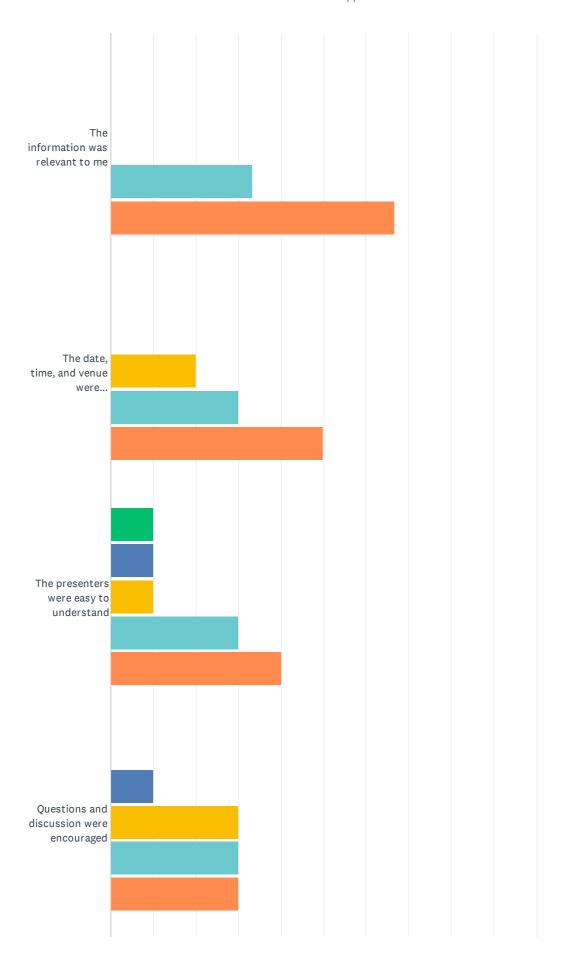

#### Private Land Conservation Matters Event attendees survey

|                                                                               | STRONGLY<br>DISAGREE | DISAGREE | NEUTRAL | AGREE       | STRONGLY<br>AGREE | TOTAL | WEIGHTED<br>AVERAGE |
|-------------------------------------------------------------------------------|----------------------|----------|---------|-------------|-------------------|-------|---------------------|
| The information was relevant to me                                            | 0.00%                | 0.00%    | 0.00%   | 33.33%<br>3 | 66.67%<br>6       | 9     | 4.67                |
| The date, time, and venue were communicated well                              | 0.00%                | 0.00%    | 20.00%  | 30.00%      | 50.00%<br>5       | 10    | 4.30                |
| The presenters were easy to understand                                        | 10.00%               | 10.00%   | 10.00%  | 30.00%      | 40.00%<br>4       | 10    | 3.80                |
| Questions and discussion were encouraged                                      | 0.00%                | 10.00%   | 30.00%  | 30.00%      | 30.00%            | 10    | 3.80                |
| There was enough time for socialising                                         | 0.00%                | 0.00%    | 11.11%  | 44.44%<br>4 | 44.44%<br>4       | 9     | 4.33                |
| I can implement what I learnt                                                 | 0.00%                | 0.00%    | 22.22%  | 55.56%<br>5 | 22.22%            | 9     | 4.00                |
| I have increased access to materials and information                          | 0.00%                | 0.00%    | 20.00%  | 50.00%<br>5 | 30.00%            | 10    | 4.10                |
| I am more confident to address<br>biodiversity conservation on my<br>property | 0.00%                | 0.00%    | 30.00%  | 40.00%<br>4 | 30.00%            | 10    | 4.00                |