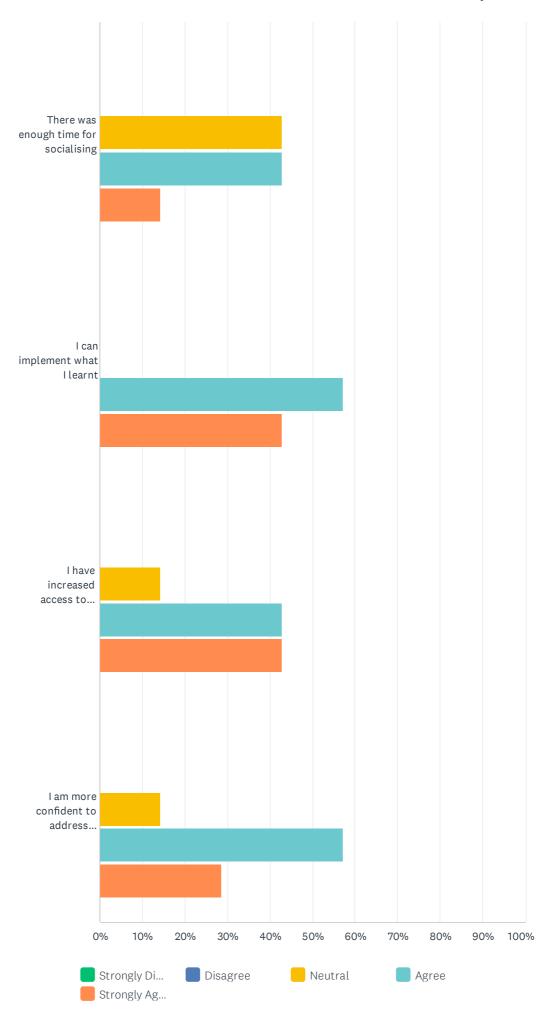

### Q5 Please select your level of satisfaction with:

### Private Land Conservation Matters Event attendees survey

|                                                                               | STRONGLY<br>DISAGREE | DISAGREE   | NEUTRAL     | AGREE       | STRONGLY<br>AGREE | TOTAL | WEIGHTED<br>AVERAGE |
|-------------------------------------------------------------------------------|----------------------|------------|-------------|-------------|-------------------|-------|---------------------|
| The information was relevant to me                                            | 0.00%<br>0           | 0.00%<br>0 | 0.00%<br>0  | 57.14%<br>4 | 42.86%<br>3       | 7     | 4.43                |
| The date, time, and venue were communicated well                              | 0.00%                | 0.00%<br>0 | 14.29%<br>1 | 28.57%<br>2 | 57.14%<br>4       | 7     | 4.43                |
| The presenters were easy to understand                                        | 0.00%                | 0.00%<br>0 | 0.00%<br>0  | 42.86%<br>3 | 57.14%<br>4       | 7     | 4.57                |
| Questions and discussion were encouraged                                      | 0.00%                | 0.00%      | 0.00%<br>0  | 57.14%<br>4 | 42.86%<br>3       | 7     | 4.43                |
| There was enough time for socialising                                         | 0.00%<br>0           | 0.00%      | 42.86%<br>3 | 42.86%<br>3 | 14.29%<br>1       | 7     | 3.71                |
| I can implement what I learnt                                                 | 0.00%                | 0.00%<br>0 | 0.00%<br>0  | 57.14%<br>4 | 42.86%<br>3       | 7     | 4.43                |
| I have increased access to materials and information                          | 0.00%                | 0.00%<br>0 | 14.29%<br>1 | 42.86%<br>3 | 42.86%<br>3       | 7     | 4.29                |
| I am more confident to address<br>biodiversity conservation on my<br>property | 0.00%<br>0           | 0.00%<br>0 | 14.29%<br>1 | 57.14%<br>4 | 28.57%<br>2       | 7     | 4.14                |