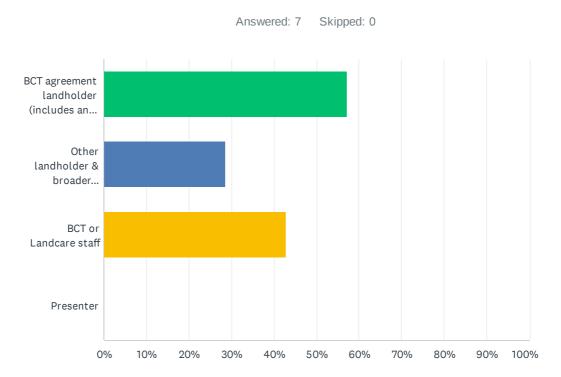

### Q3 What best describes your interest for attending the event?

| ANSWER CHOICES |                         |      |  |
|----------------|-------------------------|------|--|
| BCT agreem     | 57.14%                  | 4    |  |
| Other landho   | 28.57%                  | 2    |  |
| BCT or Land    | 42.86%                  | 3    |  |
| Presenter      | 0.00%                   | 0    |  |
| Total Respo    |                         |      |  |
|                |                         |      |  |
| #              | OTHER (PLEASE SPECIFY)  | DATE |  |
|                | There are no responses. |      |  |