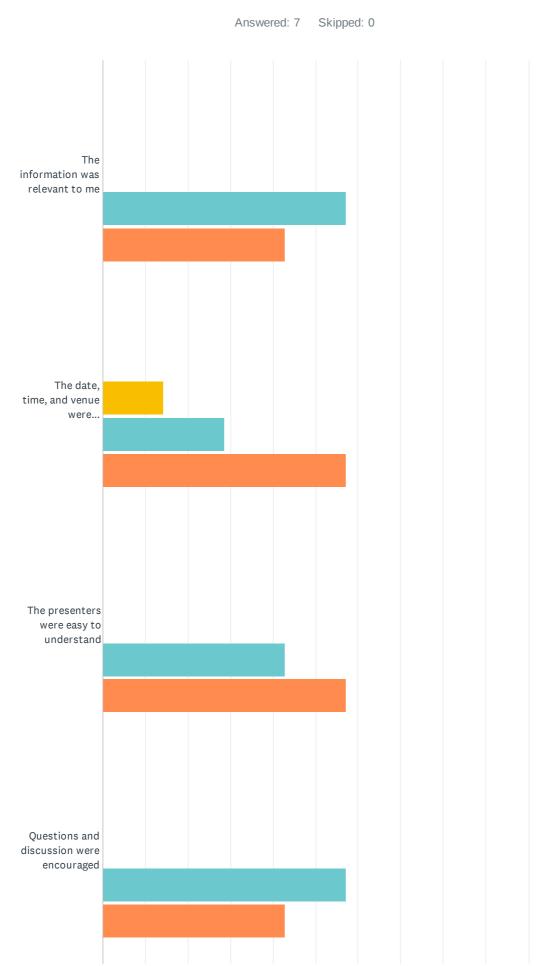

### Q5 Please select your level of satisfaction with:

### Private Land Conservation Matters Event attendees survey

|                                                                               | STRONGLY<br>DISAGREE | DISAGREE   | NEUTRAL     | AGREE       | STRONGLY<br>AGREE | TOTAL | WEIGHTED<br>AVERAGE |
|-------------------------------------------------------------------------------|----------------------|------------|-------------|-------------|-------------------|-------|---------------------|
| The information was relevant to me                                            | 0.00%<br>0           | 0.00%<br>0 | 0.00%<br>0  | 57.14%<br>4 | 42.86%<br>3       | 7     | 4.43                |
| The date, time, and venue were communicated well                              | 0.00%                | 0.00%<br>0 | 14.29%<br>1 | 28.57%<br>2 | 57.14%<br>4       | 7     | 4.43                |
| The presenters were easy to understand                                        | 0.00%                | 0.00%<br>0 | 0.00%<br>0  | 42.86%<br>3 | 57.14%<br>4       | 7     | 4.57                |
| Questions and discussion were encouraged                                      | 0.00%                | 0.00%      | 0.00%<br>0  | 57.14%<br>4 | 42.86%<br>3       | 7     | 4.43                |
| There was enough time for socialising                                         | 0.00%<br>0           | 0.00%      | 42.86%<br>3 | 42.86%<br>3 | 14.29%<br>1       | 7     | 3.71                |
| I can implement what I learnt                                                 | 0.00%                | 0.00%<br>0 | 0.00%<br>0  | 57.14%<br>4 | 42.86%<br>3       | 7     | 4.43                |
| I have increased access to materials and information                          | 0.00%                | 0.00%<br>0 | 14.29%<br>1 | 42.86%<br>3 | 42.86%<br>3       | 7     | 4.29                |
| I am more confident to address<br>biodiversity conservation on my<br>property | 0.00%<br>0           | 0.00%<br>0 | 14.29%<br>1 | 57.14%<br>4 | 28.57%<br>2       | 7     | 4.14                |