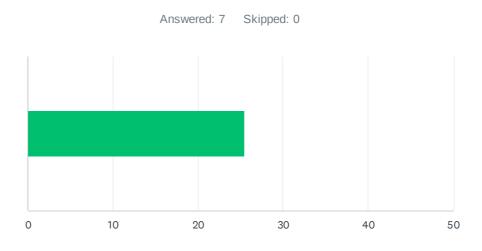

## Q4 How would you describe your level of knowledge on this event's topic BEFORE the event?

| ANSWER CHOICES       |    | AVERAGE NUMBER |    | TOTAL NUMBER |     | RESPONSES         |   |
|----------------------|----|----------------|----|--------------|-----|-------------------|---|
|                      |    |                | 25 |              | 178 |                   | 7 |
| Total Respondents: 7 |    |                |    |              |     |                   |   |
|                      |    |                |    |              |     |                   |   |
| #                    |    |                |    |              |     | DATE              |   |
| 1                    | 1  |                |    |              |     | 9/9/2024 10:44 PM |   |
| 2                    | 30 |                |    |              |     | 9/3/2024 10:36 AM |   |
| 3                    | 48 |                |    |              |     | 9/2/2024 2:22 PM  |   |
| 4                    | 3  |                |    |              |     | 9/2/2024 1:35 PM  |   |
| 5                    | 23 |                |    |              |     | 9/2/2024 1:33 PM  |   |
| 6                    | 33 |                |    |              |     | 9/2/2024 1:32 PM  |   |
| 7                    | 40 |                |    |              |     | 9/2/2024 1:31 PM  |   |