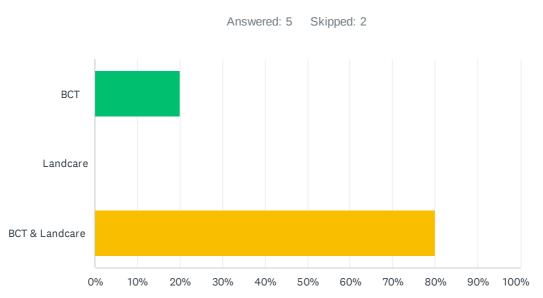

## Q10 Would you like more information about..

| ANSWER CHOICES | RESPONSES |   |
|----------------|-----------|---|
| BCT            | 20.00%    | 1 |
| Landcare       | 0.00%     | 0 |
| BCT & Landcare | 80.00%    | 4 |
| TOTAL          |           | 5 |