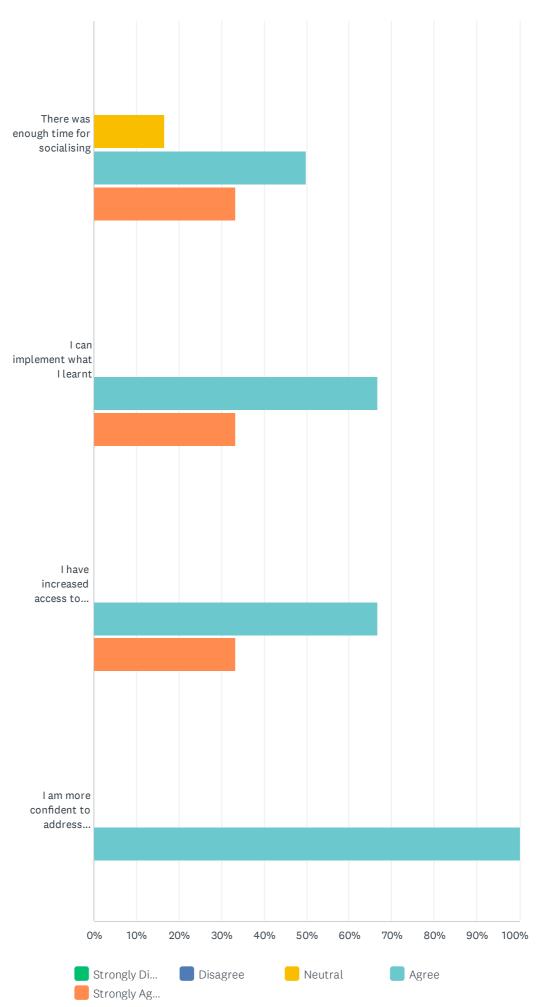

### Q5 Please select your level of satisfaction with:

#### Private Land Conservation Matters Event attendees survey

|                                                                               | STRONGLY<br>DISAGREE | DISAGREE   | NEUTRAL     | AGREE        | STRONGLY<br>AGREE | TOTAL | WEIGHTED<br>AVERAGE |
|-------------------------------------------------------------------------------|----------------------|------------|-------------|--------------|-------------------|-------|---------------------|
| The information was relevant to me                                            | 0.00%<br>0           | 0.00%<br>0 | 0.00%<br>0  | 16.67%<br>1  | 83.33%<br>5       | 6     | 4.83                |
| The date, time, and venue were communicated well                              | 0.00%                | 0.00%<br>0 | 0.00%<br>0  | 66.67%<br>4  | 33.33%<br>2       | 6     | 4.33                |
| The presenters were easy to understand                                        | 0.00%                | 0.00%<br>0 | 0.00%<br>0  | 16.67%<br>1  | 83.33%<br>5       | 6     | 4.83                |
| Questions and discussion were encouraged                                      | 0.00%                | 0.00%<br>0 | 0.00%<br>0  | 33.33%<br>2  | 66.67%<br>4       | 6     | 4.67                |
| There was enough time for socialising                                         | 0.00%                | 0.00%<br>0 | 16.67%<br>1 | 50.00%<br>3  | 33.33%<br>2       | 6     | 4.17                |
| I can implement what I learnt                                                 | 0.00%                | 0.00%<br>0 | 0.00%<br>0  | 66.67%<br>4  | 33.33%<br>2       | 6     | 4.33                |
| I have increased access to materials and information                          | 0.00%                | 0.00%<br>0 | 0.00%<br>0  | 66.67%<br>4  | 33.33%<br>2       | 6     | 4.33                |
| I am more confident to address<br>biodiversity conservation on<br>my property | 0.00%<br>0           | 0.00%<br>0 | 0.00%<br>0  | 100.00%<br>6 | 0.00%<br>0        | 6     | 4.00                |