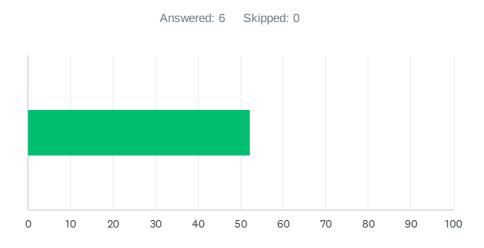

# Q8 How would you describe your level of knowledge on this event's topic AFTER the event?

| ANSWER CHOICES       |    | AVERAGE NUMBER |    | TOTAL NUMBER |     | RESPONSES          |   |
|----------------------|----|----------------|----|--------------|-----|--------------------|---|
|                      |    |                | 52 |              | 313 |                    | 6 |
| Total Respondents: 6 |    |                |    |              |     |                    |   |
|                      |    |                |    |              |     |                    |   |
| #                    |    |                |    |              |     | DATE               |   |
| 1                    | 50 |                |    |              |     | 10/7/2024 10:21 AM |   |
| 2                    | 49 |                |    |              |     | 10/6/2024 2:34 PM  |   |
| 3                    | 65 |                |    |              |     | 10/6/2024 1:40 PM  |   |
| 4                    | 52 |                |    |              |     | 10/6/2024 1:39 PM  |   |
| 5                    | 47 |                |    |              |     | 10/6/2024 1:37 PM  |   |
| 6                    | 50 |                |    |              |     | 10/6/2024 1:36 PM  |   |