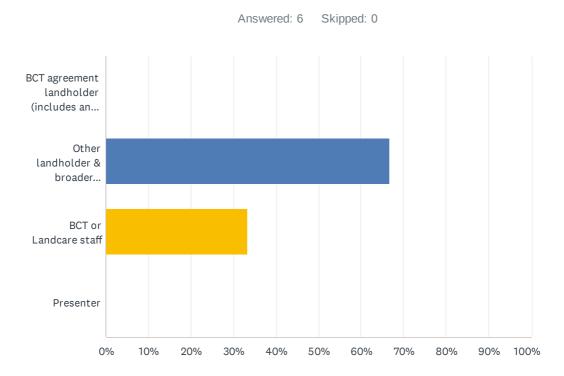

### Q3 What best describes your interest for attending the event?

| ANSWER CHOICES       |                         |       |   |
|----------------------|-------------------------|-------|---|
| BCT agreem           | 0.00%                   | 0     |   |
| Other landho         | 66.67%                  | 4     |   |
| BCT or Land          | 33.33%                  | 2     |   |
| Presenter            |                         | 0.00% | 0 |
| Total Respondents: 6 |                         |       |   |
|                      |                         |       |   |
| #                    | OTHER (PLEASE SPECIFY)  | DATE  |   |
|                      | There are no responses. |       |   |