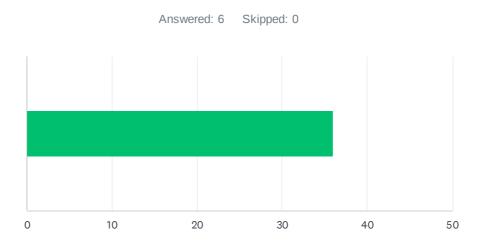

# Q4 How would you describe your level of knowledge on this event's topic BEFORE the event?

| ANSWER CHOICES       |    | AVERAGE NUMBER |    | TOTAL NUMBER |     | RESPONSES          |   |
|----------------------|----|----------------|----|--------------|-----|--------------------|---|
|                      |    |                | 36 |              | 216 |                    | 6 |
| Total Respondents: 6 |    |                |    |              |     |                    |   |
|                      |    |                |    |              |     |                    |   |
| #                    |    |                |    |              |     | DATE               |   |
| 1                    | 48 |                |    |              |     | 10/7/2024 10:21 AM |   |
| 2                    | 13 |                |    |              |     | 10/6/2024 2:34 PM  |   |
| 3                    | 34 |                |    |              |     | 10/6/2024 1:40 PM  |   |
| 4                    | 47 |                |    |              |     | 10/6/2024 1:39 PM  |   |
| 5                    | 35 |                |    |              |     | 10/6/2024 1:37 PM  |   |
| 6                    | 39 |                |    |              |     | 10/6/2024 1:36 PM  |   |