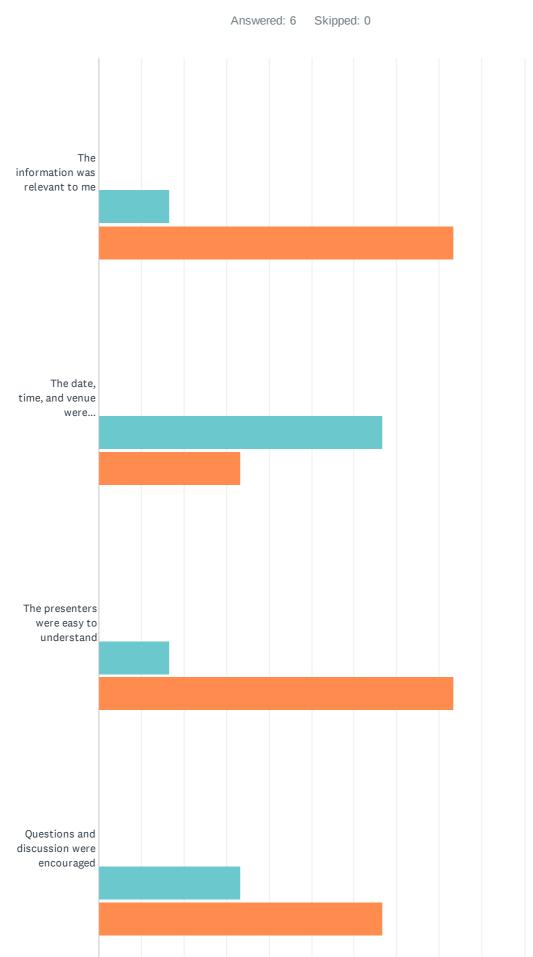

### Q5 Please select your level of satisfaction with:

#### Private Land Conservation Matters Event attendees survey

|                                                                               | STRONGLY<br>DISAGREE | DISAGREE   | NEUTRAL     | AGREE        | STRONGLY<br>AGREE | TOTAL | WEIGHTED<br>AVERAGE |
|-------------------------------------------------------------------------------|----------------------|------------|-------------|--------------|-------------------|-------|---------------------|
| The information was relevant to me                                            | 0.00%<br>0           | 0.00%<br>0 | 0.00%<br>0  | 16.67%<br>1  | 83.33%<br>5       | 6     | 4.83                |
| The date, time, and venue were communicated well                              | 0.00%                | 0.00%<br>0 | 0.00%<br>0  | 66.67%<br>4  | 33.33%<br>2       | 6     | 4.33                |
| The presenters were easy to understand                                        | 0.00%                | 0.00%<br>0 | 0.00%<br>0  | 16.67%<br>1  | 83.33%<br>5       | 6     | 4.83                |
| Questions and discussion were encouraged                                      | 0.00%                | 0.00%<br>0 | 0.00%<br>0  | 33.33%<br>2  | 66.67%<br>4       | 6     | 4.67                |
| There was enough time for socialising                                         | 0.00%                | 0.00%<br>0 | 16.67%<br>1 | 50.00%<br>3  | 33.33%<br>2       | 6     | 4.17                |
| I can implement what I learnt                                                 | 0.00%                | 0.00%<br>0 | 0.00%<br>0  | 66.67%<br>4  | 33.33%<br>2       | 6     | 4.33                |
| I have increased access to materials and information                          | 0.00%                | 0.00%<br>0 | 0.00%<br>0  | 66.67%<br>4  | 33.33%<br>2       | 6     | 4.33                |
| I am more confident to address<br>biodiversity conservation on<br>my property | 0.00%<br>0           | 0.00%<br>0 | 0.00%<br>0  | 100.00%<br>6 | 0.00%<br>0        | 6     | 4.00                |