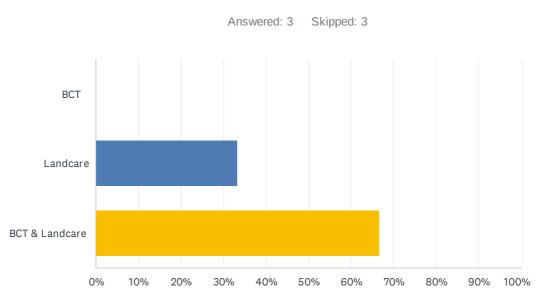

# Q10 Would you like more information about..

| ANSWER CHOICES | RESPONSES |   |
|----------------|-----------|---|
| BCT            | 0.00%     | 0 |
| Landcare       | 33.33%    | 1 |
| BCT & Landcare | 66.67%    | 2 |
| TOTAL          |           | 3 |