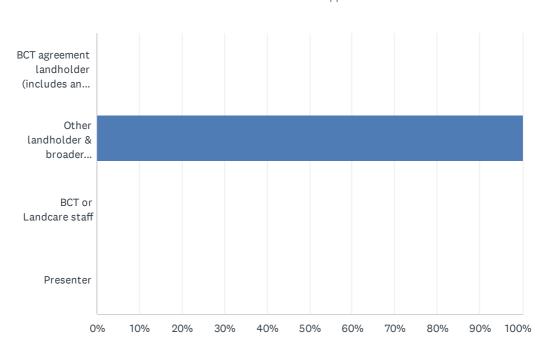

#### Q3 What best describes your interest for attending the event?

| ANSWER CHOICES                                                     | RESPONSES |   |
|--------------------------------------------------------------------|-----------|---|
| BCT agreement landholder (includes any type of agreement with BCT) | 0.00%     | 0 |
| Other landholder & broader community incl. Landcare                | 100.00%   | 2 |
| BCT or Landcare staff                                              | 0.00%     | 0 |
| Presenter                                                          | 0.00%     | 0 |
| Total Respondents: 2                                               |           |   |