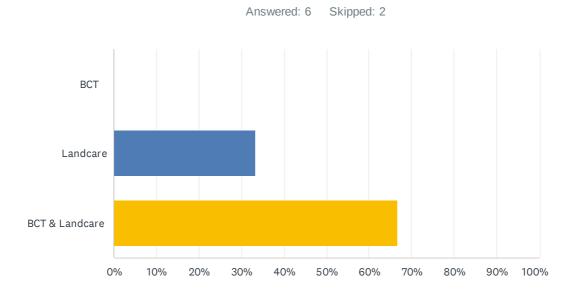

### Q10 Would you like more information about..

| ANSWER CHOICES | RESPONSES |   |
|----------------|-----------|---|
| вст            | 0.00%     | 0 |
| Landcare       | 33.33%    | 2 |
| BCT & Landcare | 66.67%    | 4 |
| TOTAL          |           | 6 |