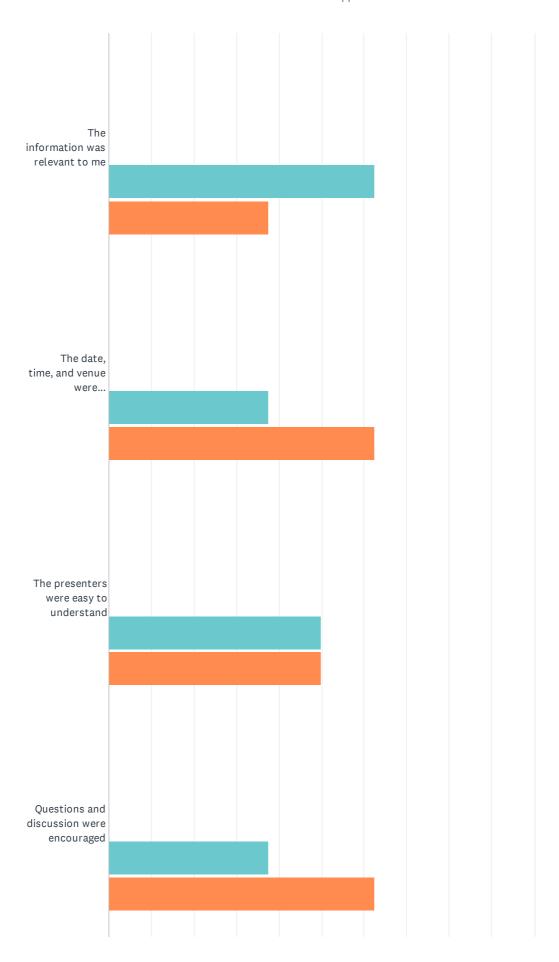

#### Q5 Please select your level of satisfaction with:

#### Private Land Conservation Matters Event attendees survey

|                                                                               | STRONGLY<br>DISAGREE | DISAGREE | NEUTRAL     | AGREE       | STRONGLY<br>AGREE | TOTAL | WEIGHTED<br>AVERAGE |
|-------------------------------------------------------------------------------|----------------------|----------|-------------|-------------|-------------------|-------|---------------------|
| The information was relevant to me                                            | 0.00%                | 0.00%    | 0.00%       | 62.50%<br>5 | 37.50%<br>3       | 8     | 4.38                |
| The date, time, and venue were communicated well                              | 0.00%                | 0.00%    | 0.00%       | 37.50%<br>3 | 62.50%<br>5       | 8     | 4.63                |
| The presenters were easy to understand                                        | 0.00%                | 0.00%    | 0.00%       | 50.00%<br>4 | 50.00%<br>4       | 8     | 4.50                |
| Questions and discussion were encouraged                                      | 0.00%                | 0.00%    | 0.00%       | 37.50%<br>3 | 62.50%<br>5       | 8     | 4.63                |
| There was enough time for socialising                                         | 0.00%                | 0.00%    | 0.00%       | 62.50%<br>5 | 37.50%<br>3       | 8     | 4.38                |
| I can implement what I learnt                                                 | 0.00%                | 0.00%    | 0.00%       | 62.50%<br>5 | 37.50%<br>3       | 8     | 4.38                |
| I have increased access to materials and information                          | 0.00%                | 0.00%    | 0.00%       | 50.00%      | 50.00%<br>4       | 8     | 4.50                |
| I am more confident to address<br>biodiversity conservation on my<br>property | 0.00%                | 0.00%    | 12.50%<br>1 | 62.50%<br>5 | 25.00%<br>2       | 8     | 4.13                |