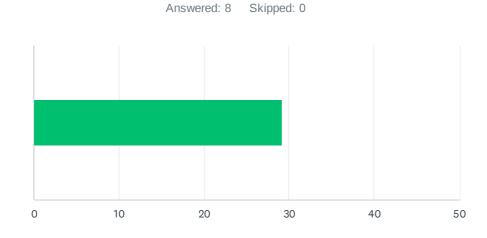

## Q4 How would you describe your level of knowledge on this event's topic BEFORE the event?

| ANSWER CHOICES |            | AVERAGE NUMBER |    | TOTAL NUMBER |     | RESPONSES          |   |
|----------------|------------|----------------|----|--------------|-----|--------------------|---|
|                |            |                | 29 |              | 234 |                    | 8 |
| Total Respo    | ondents: 8 |                |    |              |     |                    |   |
|                |            |                |    |              |     |                    |   |
| #              |            |                |    |              |     | DATE               |   |
| 1              | 39         |                |    |              |     | 10/13/2024 1:27 PM |   |
| 2              | 50         |                |    |              |     | 10/13/2024 1:22 PM |   |
| 3              | 16         |                |    |              |     | 10/13/2024 1:21 PM |   |
| 4              | 51         |                |    |              |     | 10/13/2024 1:20 PM |   |
| 5              | 55         |                |    |              |     | 10/13/2024 1:19 PM |   |
| 6              | 8          |                |    |              |     | 10/13/2024 1:19 PM |   |
| 7              | 14         |                |    |              |     | 10/13/2024 1:18 PM |   |
| 8              | 1          |                |    |              |     | 10/13/2024 1:17 PM |   |