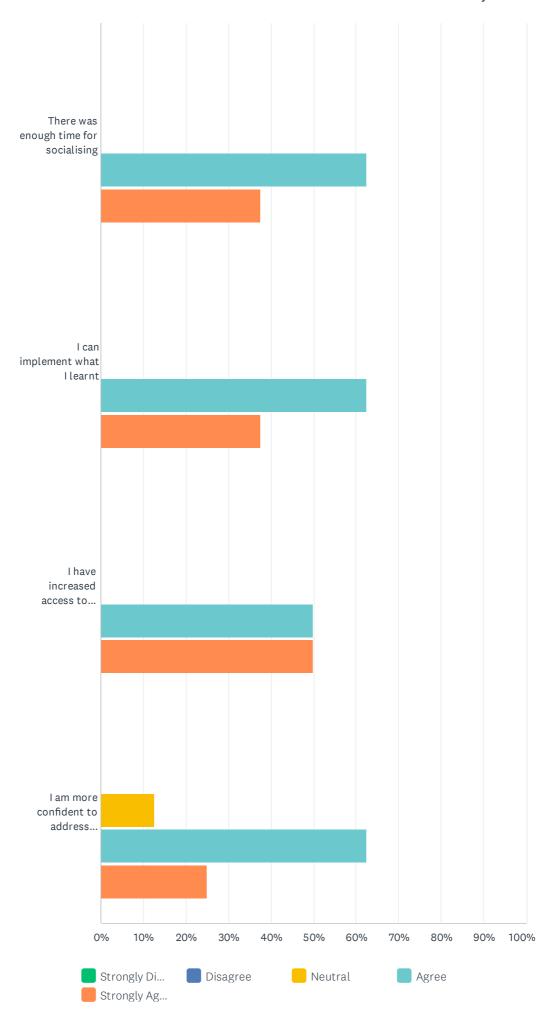

#### Q5 Please select your level of satisfaction with:

#### Private Land Conservation Matters Event attendees survey

|                                                                               | STRONGLY<br>DISAGREE | DISAGREE | NEUTRAL     | AGREE       | STRONGLY<br>AGREE | TOTAL | WEIGHTED<br>AVERAGE |
|-------------------------------------------------------------------------------|----------------------|----------|-------------|-------------|-------------------|-------|---------------------|
| The information was relevant to me                                            | 0.00%                | 0.00%    | 0.00%       | 62.50%<br>5 | 37.50%<br>3       | 8     | 4.38                |
| The date, time, and venue were communicated well                              | 0.00%                | 0.00%    | 0.00%       | 37.50%<br>3 | 62.50%<br>5       | 8     | 4.63                |
| The presenters were easy to understand                                        | 0.00%                | 0.00%    | 0.00%       | 50.00%<br>4 | 50.00%<br>4       | 8     | 4.50                |
| Questions and discussion were encouraged                                      | 0.00%                | 0.00%    | 0.00%       | 37.50%<br>3 | 62.50%<br>5       | 8     | 4.63                |
| There was enough time for socialising                                         | 0.00%                | 0.00%    | 0.00%       | 62.50%<br>5 | 37.50%<br>3       | 8     | 4.38                |
| I can implement what I learnt                                                 | 0.00%                | 0.00%    | 0.00%       | 62.50%<br>5 | 37.50%<br>3       | 8     | 4.38                |
| I have increased access to materials and information                          | 0.00%                | 0.00%    | 0.00%       | 50.00%      | 50.00%<br>4       | 8     | 4.50                |
| I am more confident to address<br>biodiversity conservation on my<br>property | 0.00%                | 0.00%    | 12.50%<br>1 | 62.50%<br>5 | 25.00%<br>2       | 8     | 4.13                |