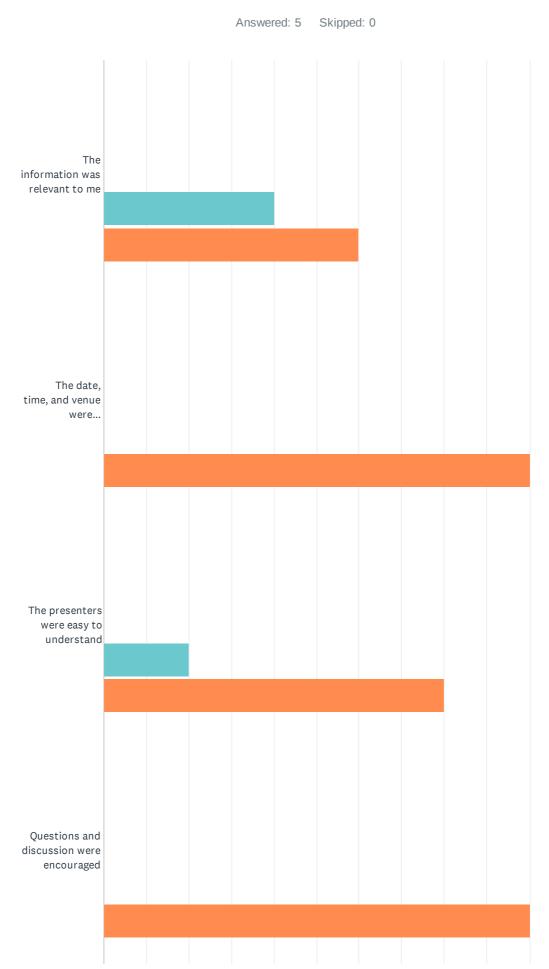

### Private Land Conservation Matters Event attendees survey

|                                                                               | STRONGLY<br>DISAGREE | DISAGREE   | NEUTRAL     | AGREE       | STRONGLY<br>AGREE | TOTAL | WEIGHTED<br>AVERAGE |
|-------------------------------------------------------------------------------|----------------------|------------|-------------|-------------|-------------------|-------|---------------------|
| The information was relevant to me                                            | 0.00%                | 0.00%<br>0 | 0.00%<br>0  | 40.00%<br>2 | 60.00%<br>3       | 5     | 4.60                |
| The date, time, and venue were communicated well                              | 0.00%<br>0           | 0.00%<br>0 | 0.00%<br>0  | 0.00%<br>0  | 100.00%<br>5      | 5     | 5.00                |
| The presenters were easy to understand                                        | 0.00%<br>0           | 0.00%<br>0 | 0.00%<br>0  | 20.00%<br>1 | 80.00%<br>4       | 5     | 4.80                |
| Questions and discussion were encouraged                                      | 0.00%<br>0           | 0.00%<br>0 | 0.00%<br>0  | 0.00%<br>0  | 100.00%<br>5      | 5     | 5.00                |
| There was enough time for socialising                                         | 0.00%<br>0           | 0.00%<br>0 | 0.00%<br>0  | 0.00%<br>0  | 100.00%<br>5      | 5     | 5.00                |
| I can implement what I learnt                                                 | 0.00%                | 0.00%<br>0 | 20.00%<br>1 | 20.00%<br>1 | 60.00%<br>3       | 5     | 4.40                |
| I have increased access to materials and information                          | 0.00%                | 0.00%<br>0 | 20.00%<br>1 | 0.00%<br>0  | 80.00%<br>4       | 5     | 4.60                |
| I am more confident to address<br>biodiversity conservation on my<br>property | 0.00%<br>0           | 0.00%<br>0 | 20.00%<br>1 | 20.00%<br>1 | 60.00%<br>3       | 5     | 4.40                |