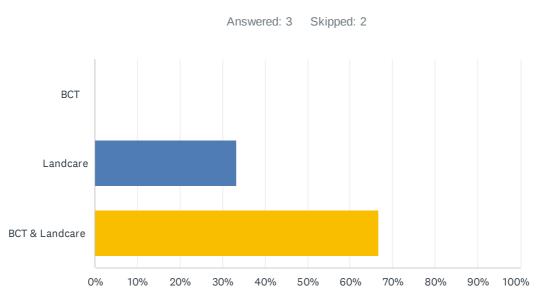

## Q10 Would you like more information about..

| ANSWER CHOICES | RESPONSES |   |
|----------------|-----------|---|
| BCT            | 0.00%     | 0 |
| Landcare       | 33.33%    | 1 |
| BCT & Landcare | 66.67%    | 2 |
| TOTAL          |           | 3 |