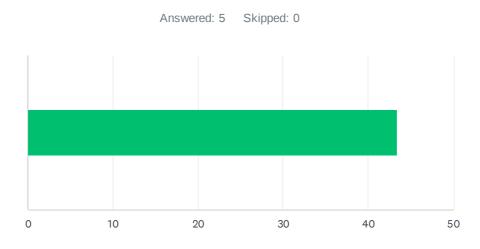

## Q4 How would you describe your level of knowledge on this event's topic BEFORE the event?

| ANSWER CHOICES       |    | AVERAGE NUMBER TOTAL NUMBER |    |  | RESPONSES |                    |   |
|----------------------|----|-----------------------------|----|--|-----------|--------------------|---|
|                      |    |                             | 43 |  | 217       |                    | 5 |
| Total Respondents: 5 |    |                             |    |  |           |                    |   |
|                      |    |                             |    |  |           |                    |   |
| #                    |    |                             |    |  |           | DATE               |   |
| 1                    | 44 |                             |    |  |           | 10/14/2024 9:13 PM |   |
| 2                    | 30 |                             |    |  |           | 10/14/2024 7:02 PM |   |
| 3                    | 15 |                             |    |  |           | 10/14/2024 4:41 PM |   |
| 4                    | 75 |                             |    |  |           | 10/14/2024 3:08 PM |   |
| 5                    | 53 |                             |    |  |           | 10/14/2024 2:41 PM |   |