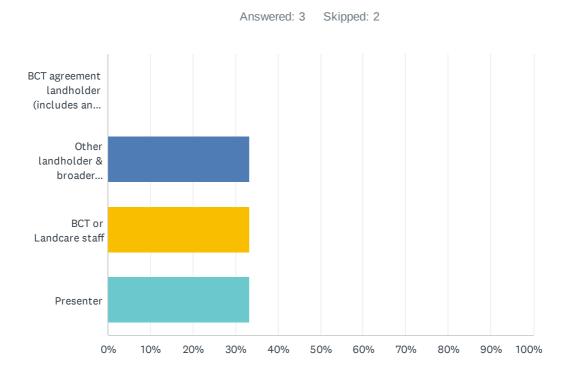

### Q3 What best describes your interest for attending the event?

| ANSWER C             | RESPONSES                                                                                                                                                               |                    |   |  |
|----------------------|-------------------------------------------------------------------------------------------------------------------------------------------------------------------------|--------------------|---|--|
| BCT agreen           | 0.00%                                                                                                                                                                   | 0                  |   |  |
| Other landh          | 33.33%                                                                                                                                                                  | 1                  |   |  |
| BCT or Land          | dcare staff                                                                                                                                                             | 33.33%             | 1 |  |
| Presenter            | 33.33%                                                                                                                                                                  | 1                  |   |  |
| Total Respondents: 3 |                                                                                                                                                                         |                    |   |  |
|                      |                                                                                                                                                                         |                    |   |  |
| #                    | OTHER (PLEASE SPECIFY)                                                                                                                                                  | DATE               |   |  |
| 1                    | Nature interest                                                                                                                                                         |                    |   |  |
| 2                    | it was just a nice opportunity to get out in nature for personal interest and learn from some people who had knowledge and expertise about cool plant and animal facts. | 10/14/2024 4:41 PM |   |  |
| 3                    | User of the park - H&H Track and general hikinh                                                                                                                         | 10/14/2024 3:08 PM |   |  |