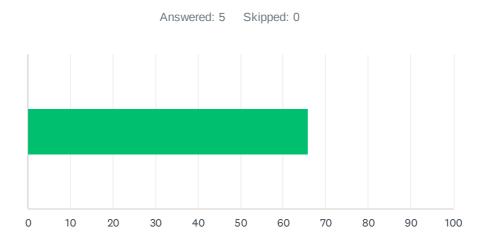

## Q4 How would you describe your level of knowledge on this event's topic BEFORE the event?

| ANSWER CHOICES       |    | AVERAGE NUMBER TOTAL NUMBER |    |  | RESPONSES |                    |   |
|----------------------|----|-----------------------------|----|--|-----------|--------------------|---|
|                      |    |                             | 43 |  | 217       |                    | 5 |
| Total Respondents: 5 |    |                             |    |  |           |                    |   |
|                      |    |                             |    |  |           |                    |   |
| #                    |    |                             |    |  |           | DATE               |   |
| 1                    | 44 |                             |    |  |           | 10/14/2024 9:13 PM |   |
| 2                    | 30 |                             |    |  |           | 10/14/2024 7:02 PM |   |
| 3                    | 15 |                             |    |  |           | 10/14/2024 4:41 PM |   |
| 4                    | 75 |                             |    |  |           | 10/14/2024 3:08 PM |   |
| 5                    | 53 |                             |    |  |           | 10/14/2024 2:41 PM |   |