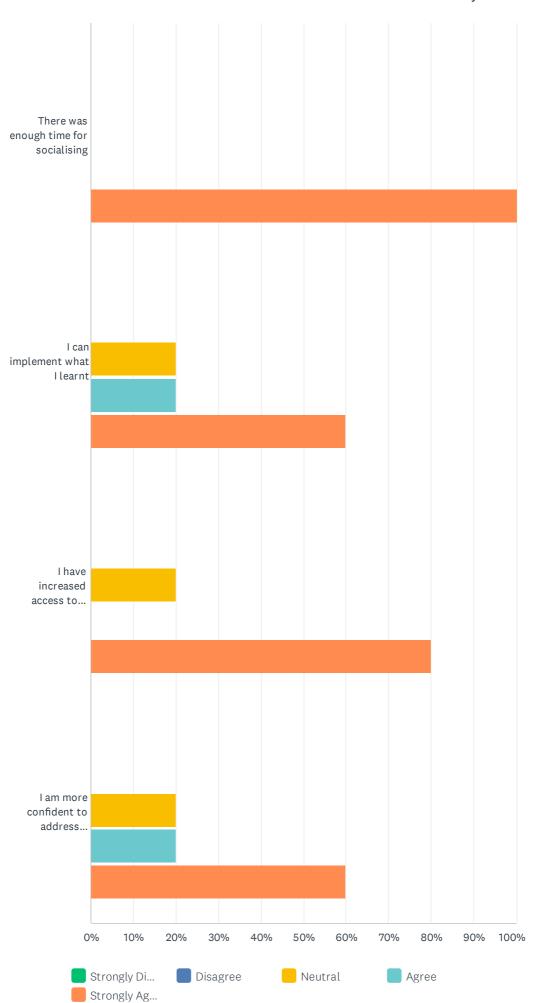

### Private Land Conservation Matters Event attendees survey

|                                                                               | STRONGLY<br>DISAGREE | DISAGREE   | NEUTRAL     | AGREE       | STRONGLY<br>AGREE | TOTAL | WEIGHTED<br>AVERAGE |
|-------------------------------------------------------------------------------|----------------------|------------|-------------|-------------|-------------------|-------|---------------------|
| The information was relevant to me                                            | 0.00%                | 0.00%<br>0 | 0.00%<br>0  | 40.00%<br>2 | 60.00%<br>3       | 5     | 4.60                |
| The date, time, and venue were communicated well                              | 0.00%<br>0           | 0.00%<br>0 | 0.00%<br>0  | 0.00%<br>0  | 100.00%<br>5      | 5     | 5.00                |
| The presenters were easy to understand                                        | 0.00%<br>0           | 0.00%<br>0 | 0.00%<br>0  | 20.00%<br>1 | 80.00%<br>4       | 5     | 4.80                |
| Questions and discussion were encouraged                                      | 0.00%<br>0           | 0.00%<br>0 | 0.00%<br>0  | 0.00%<br>0  | 100.00%<br>5      | 5     | 5.00                |
| There was enough time for socialising                                         | 0.00%<br>0           | 0.00%<br>0 | 0.00%<br>0  | 0.00%<br>0  | 100.00%<br>5      | 5     | 5.00                |
| I can implement what I learnt                                                 | 0.00%                | 0.00%<br>0 | 20.00%<br>1 | 20.00%<br>1 | 60.00%<br>3       | 5     | 4.40                |
| I have increased access to materials and information                          | 0.00%                | 0.00%<br>0 | 20.00%<br>1 | 0.00%<br>0  | 80.00%<br>4       | 5     | 4.60                |
| I am more confident to address<br>biodiversity conservation on my<br>property | 0.00%<br>0           | 0.00%<br>0 | 20.00%<br>1 | 20.00%<br>1 | 60.00%<br>3       | 5     | 4.40                |