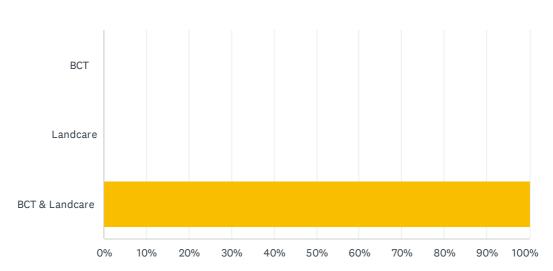

# Q10 Would you like more information about..

| ANSWER CHOICES | RESPONSES |   |  |
|----------------|-----------|---|--|
| вст            | 0.00%     | 0 |  |
| Landcare       | 0.00%     | 0 |  |
| BCT & Landcare | 100.00%   | 3 |  |
| TOTAL          |           | 3 |  |