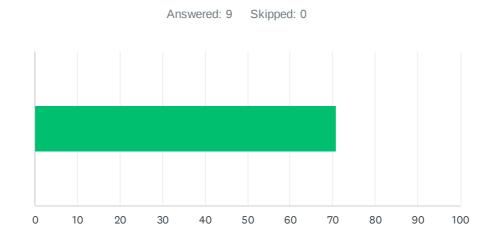

# Q8 How would you describe your level of knowledge on this event's topic AFTER the event?

| ANSWER CHOICES       |    | AVERAGE NUMBER |    | TOTAL NUMBER |     | RESPONSES          |   |
|----------------------|----|----------------|----|--------------|-----|--------------------|---|
|                      |    |                | 71 |              | 637 |                    | 9 |
| Total Respondents: 9 |    |                |    |              |     |                    |   |
|                      |    |                |    |              |     |                    |   |
| #                    |    |                |    |              |     | DATE               |   |
| 1                    | 77 |                |    |              |     | 11/26/2024 5:05 PM |   |
| 2                    | 77 |                |    |              |     | 11/26/2024 5:03 PM |   |
| 3                    | 66 |                |    |              |     | 11/26/2024 5:00 PM |   |
| 4                    | 60 |                |    |              |     | 11/26/2024 4:57 PM |   |
| 5                    | 72 |                |    |              |     | 11/26/2024 4:54 PM |   |
| 6                    | 80 |                |    |              |     | 11/26/2024 4:51 PM |   |
| 7                    | 74 |                |    |              |     | 11/26/2024 4:49 PM |   |
| 8                    | 67 |                |    |              |     | 11/26/2024 4:46 PM |   |
| 9                    | 64 |                |    |              |     | 11/26/2024 4:43 PM |   |