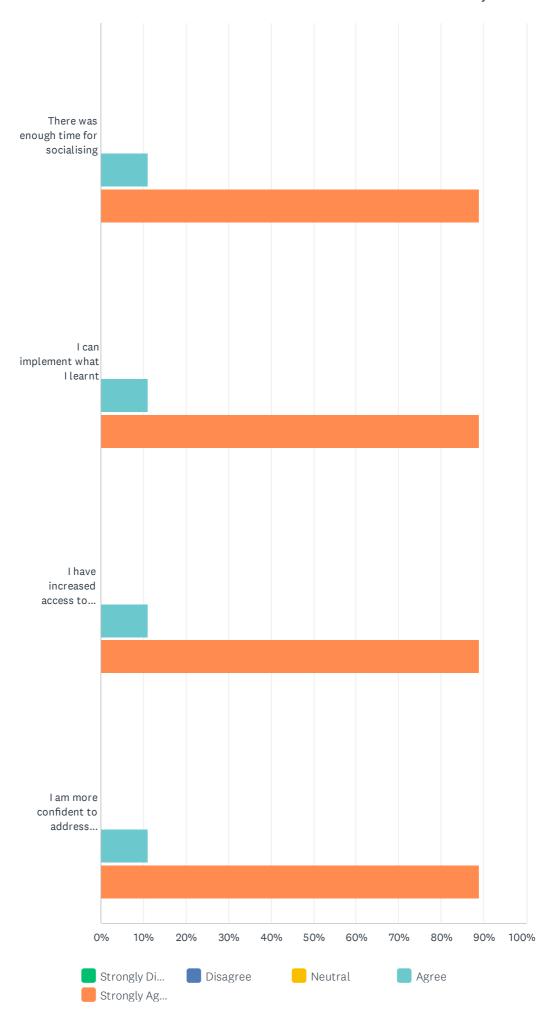

### Q5 Please select your level of satisfaction with:

#### Private Land Conservation Matters Event attendees survey

|                                                                               | STRONGLY<br>DISAGREE | DISAGREE | NEUTRAL | AGREE       | STRONGLY<br>AGREE | TOTAL | WEIGHTED<br>AVERAGE |
|-------------------------------------------------------------------------------|----------------------|----------|---------|-------------|-------------------|-------|---------------------|
| The information was relevant to me                                            | 0.00%                | 0.00%    | 0.00%   | 11.11%<br>1 | 88.89%<br>8       | 9     | 4.89                |
| The date, time, and venue were communicated well                              | 0.00%                | 0.00%    | 0.00%   | 11.11%      | 88.89%<br>8       | 9     | 4.89                |
| The presenters were easy to understand                                        | 0.00%                | 0.00%    | 0.00%   | 11.11%      | 88.89%<br>8       | 9     | 4.89                |
| Questions and discussion were encouraged                                      | 0.00%                | 0.00%    | 0.00%   | 11.11%      | 88.89%<br>8       | 9     | 4.89                |
| There was enough time for socialising                                         | 0.00%                | 0.00%    | 0.00%   | 11.11%      | 88.89%<br>8       | 9     | 4.89                |
| I can implement what I learnt                                                 | 0.00%                | 0.00%    | 0.00%   | 11.11%      | 88.89%<br>8       | 9     | 4.89                |
| I have increased access to materials and information                          | 0.00%                | 0.00%    | 0.00%   | 11.11%      | 88.89%<br>8       | 9     | 4.89                |
| I am more confident to address<br>biodiversity conservation on my<br>property | 0.00%                | 0.00%    | 0.00%   | 11.11%      | 88.89%<br>8       | 9     | 4.89                |