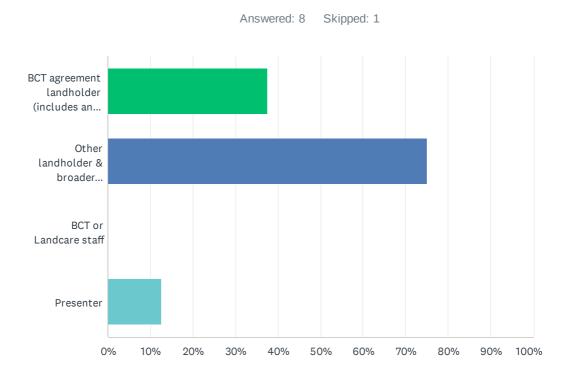

### Q3 What best describes your interest for attending the event?

| ANSWER CHOICES                                                     |        |   |
|--------------------------------------------------------------------|--------|---|
| BCT agreement landholder (includes any type of agreement with BCT) |        | 3 |
| Other landholder & broader community incl. Landcare                | 75.00% | 6 |
| BCT or Landcare staff                                              | 0.00%  | 0 |
| Presenter                                                          | 12.50% | 1 |
| Total Respondents: 8                                               |        |   |
|                                                                    |        |   |

| # | OTHER (PLEASE SPECIFY)                            | DATE               |
|---|---------------------------------------------------|--------------------|
| 1 | Private landholder with good bushland on property | 11/26/2024 4:46 PM |