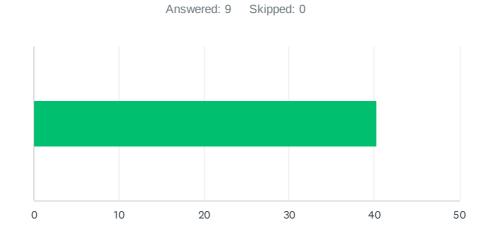

# Q4 How would you describe your level of knowledge on this event's topic BEFORE the event?

| ANSWER CHOICES       |    | ES AVERAGE NUMBER TOTAL NUMBE |    |     | RESPONSES          |   |
|----------------------|----|-------------------------------|----|-----|--------------------|---|
|                      |    |                               | 40 | 363 |                    | 9 |
| Total Respondents: 9 |    |                               |    |     |                    |   |
|                      |    |                               |    |     |                    |   |
| #                    |    |                               |    |     | DATE               |   |
| 1                    | 61 |                               |    |     | 11/26/2024 5:05 PM |   |
| 2                    | 32 |                               |    |     | 11/26/2024 5:03 PM |   |
| 3                    | 35 |                               |    |     | 11/26/2024 5:00 PM |   |
| 4                    | 46 |                               |    |     | 11/26/2024 4:57 PM |   |
| 5                    | 35 |                               |    |     | 11/26/2024 4:54 PM |   |
| 6                    | 38 |                               |    |     | 11/26/2024 4:51 PM |   |
| 7                    | 34 |                               |    |     | 11/26/2024 4:49 PM |   |
| 8                    | 43 |                               |    |     | 11/26/2024 4:46 PM |   |
| 9                    | 39 |                               |    |     | 11/26/2024 4:43 PM |   |