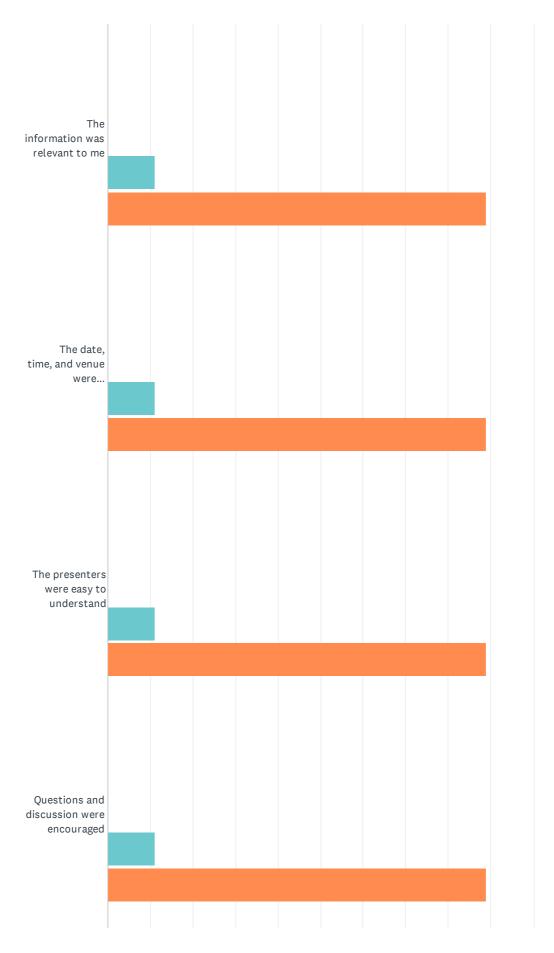

### Q5 Please select your level of satisfaction with:

#### Private Land Conservation Matters Event attendees survey

|                                                                               | STRONGLY<br>DISAGREE | DISAGREE | NEUTRAL | AGREE       | STRONGLY<br>AGREE | TOTAL | WEIGHTED<br>AVERAGE |
|-------------------------------------------------------------------------------|----------------------|----------|---------|-------------|-------------------|-------|---------------------|
| The information was relevant to me                                            | 0.00%                | 0.00%    | 0.00%   | 11.11%<br>1 | 88.89%<br>8       | 9     | 4.89                |
| The date, time, and venue were communicated well                              | 0.00%                | 0.00%    | 0.00%   | 11.11%      | 88.89%<br>8       | 9     | 4.89                |
| The presenters were easy to understand                                        | 0.00%                | 0.00%    | 0.00%   | 11.11%      | 88.89%<br>8       | 9     | 4.89                |
| Questions and discussion were encouraged                                      | 0.00%                | 0.00%    | 0.00%   | 11.11%      | 88.89%<br>8       | 9     | 4.89                |
| There was enough time for socialising                                         | 0.00%                | 0.00%    | 0.00%   | 11.11%      | 88.89%<br>8       | 9     | 4.89                |
| I can implement what I learnt                                                 | 0.00%                | 0.00%    | 0.00%   | 11.11%      | 88.89%<br>8       | 9     | 4.89                |
| I have increased access to materials and information                          | 0.00%                | 0.00%    | 0.00%   | 11.11%      | 88.89%<br>8       | 9     | 4.89                |
| I am more confident to address<br>biodiversity conservation on my<br>property | 0.00%                | 0.00%    | 0.00%   | 11.11%      | 88.89%<br>8       | 9     | 4.89                |