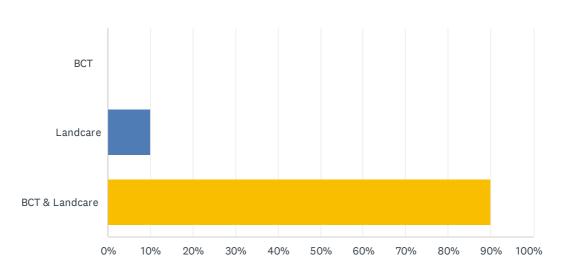

#### Q3 What best describes your interest for attending the event?

| ANSWER CHOICES                                                     | RESPONSES |    |
|--------------------------------------------------------------------|-----------|----|
| BCT agreement landholder (includes any type of agreement with BCT) | 4.76%     | 1  |
| Other landholder & broader community incl. Landcare                | 80.95%    | 17 |
| BCT or Landcare staff                                              | 9.52%     | 2  |
| Presenter                                                          | 4.76%     | 1  |
| Total Respondents: 21                                              |           |    |