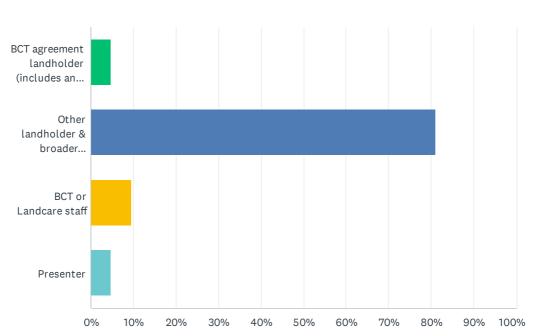

## Q4 How would you describe your level of knowledge on this event's topic BEFORE the event?

| # DATE  1 80 4/1/2025 11:03 AM  2 50 4/1/2025 10:59 AM  4 60 4/1/2025 10:59 AM  5 40 4/1/2025 10:55 AM  6 60 4/1/2025 10:55 AM  7 65 4/1/2025 10:55 AM  8 65 4/1/2025 10:51 AM  9 20 4/1/2025 10:51 AM  10 35 4/1/2025 10:41 AM  11 15 4/1/2025 10:41 AM  12 10 4/1/2025 10:43 AM  13 30 4/1/2025 10:43 AM  14 40 4/1/2025 10:43 AM  15 40 4/1/2025 10:33 AM  16 10 4/1/2025 10:33 AM  17 20 4/1/2025 10:30 AM  18 75 4/1/2025 10:23 AM  20 50 4/1/2025 10:23 AM  21 50 4/1/2025 10:23 AM  22 50 50 4/1/2025 10:23 AM  23 50 4/1/2025 10:33 AM  24 50 50 4/1/2025 10:30 AM  25 50 4/1/2025 10:30 AM  26 50 4/1/2025 10:25 AM  27 50 4/1/2025 10:25 AM  28 65 6/1/2025 10:25 AM  29 60 4/1/2025 10:25 AM  20 50 4/1/2025 10:25 AM  20 50 4/1/2025 10:15 AM                                                 | ANSWER CHOICES |              | AVERAGE NUMBER |    | TOTAL NUMBER | RESPONSES         |    |
|-----------------------------------------------------------------------------------------------------------------------------------------------------------------------------------------------------------------------------------------------------------------------------------------------------------------------------------------------------------------------------------------------------------------------------------------------------------------------------------------------------------------------------------------------------------------------------------------------------------------------------------------------------------------------------------------------------------------------------------------------------------------------------------------------------------|----------------|--------------|----------------|----|--------------|-------------------|----|
| # DATE  1 80 4/1/2025 11:03 AM  2 50 4/1/2025 11:01 AM  3 50 4/1/2025 10:59 AM  4 60 4/1/2025 10:57 AM  5 40 4/1/2025 10:56 AM  6 60 4/1/2025 10:54 AM  7 65 4/1/2025 10:53 AM  8 65 4/1/2025 10:51 AM  9 20 4/1/2025 10:51 AM  10 35 4/1/2025 10:51 AM  11 15 4/1/2025 10:41 AM  12 10 4/1/2025 10:43 AM  13 30 4/1/2025 10:43 AM  14 40 4/1/2025 10:41 AM  15 40 4/1/2025 10:32 AM  16 10 4/1/2025 10:32 AM  17 20 4/1/2025 10:32 AM  18 75 4/1/2025 10:28 AM  19 35 4/1/2025 10:21 AM  20 50 4/1/2025 10:21 AM                                                                                                                                                                                     |                |              |                | 45 | 990          |                   | 22 |
| 1 80 4/1/2025 11:03 AM 2 50 4/1/2025 11:01 AM 3 50 4/1/2025 10:59 AM 4 60 4/1/2025 10:57 AM 5 40 4/1/2025 10:56 AM 6 60 4/1/2025 10:54 AM 7 65 4/1/2025 10:53 AM 8 65 4/1/2025 10:53 AM 9 20 4/1/2025 10:41 AM 10 35 4/1/2025 10:47 AM 11 15 4/1/2025 10:43 AM 12 10 4/1/2025 10:43 AM 13 30 4/1/2025 10:43 AM 14 40 4/1/2025 10:43 AM 15 40 4/1/2025 10:43 AM 16 10 4/1/2025 10:30 AM 17 20 4/1/2025 10:30 AM 18 75 4/1/2025 10:28 AM 19 35 4/1/2025 10:21 AM 20 50 4/1/2025 10:21 AM                                                                                                                                                                                                                    | Total Res      | pondents: 22 |                |    |              |                   |    |
| 1 80 4/1/2025 11:03 AM 2 50 4/1/2025 11:01 AM 3 50 4/1/2025 10:59 AM 4 60 4/1/2025 10:57 AM 5 40 4/1/2025 10:56 AM 6 60 4/1/2025 10:54 AM 7 65 4/1/2025 10:53 AM 8 65 4/1/2025 10:53 AM 9 20 4/1/2025 10:41 AM 10 35 4/1/2025 10:47 AM 11 15 4/1/2025 10:43 AM 12 10 4/1/2025 10:43 AM 13 30 4/1/2025 10:43 AM 14 40 4/1/2025 10:43 AM 15 40 4/1/2025 10:43 AM 16 10 4/1/2025 10:30 AM 17 20 4/1/2025 10:30 AM 18 75 4/1/2025 10:28 AM 19 35 4/1/2025 10:21 AM 20 50 4/1/2025 10:21 AM                                                                                                                                                                                                                    | ,,             |              |                |    |              | DATE              |    |
| 2 50 4/1/2025 11:01 AM 3 50 4/1/2025 10:59 AM 4 60 4/1/2025 10:57 AM 5 40 4/1/2025 10:56 AM 6 60 4/1/2025 10:54 AM 7 65 4/1/2025 10:53 AM 8 65 4/1/2025 10:51 AM 9 20 4/1/2025 10:49 AM 10 35 4/1/2025 10:47 AM 11 15 4/1/2025 10:44 AM 12 10 4/1/2025 10:44 AM 13 30 4/1/2025 10:43 AM 14 40 4/1/2025 10:41 AM 15 40 4/1/2025 10:32 AM 16 10 4/1/2025 10:32 AM 17 20 4/1/2025 10:28 AM 18 75 4/1/2025 10:26 AM 19 35 4/1/2025 10:26 AM 19 35 4/1/2025 10:21 AM 20 50 4/1/2025 10:21 AM                                                                                                                                                                                                                                                                                                                   |                |              |                |    |              |                   |    |
| 3       50       4/1/2025 10:59 AM         4       60       4/1/2025 10:57 AM         5       40       4/1/2025 10:56 AM         6       60       4/1/2025 10:54 AM         7       65       4/1/2025 10:53 AM         8       65       4/1/2025 10:49 AM         10       35       4/1/2025 10:49 AM         11       15       4/1/2025 10:44 AM         12       10       4/1/2025 10:43 AM         13       30       4/1/2025 10:43 AM         14       40       4/1/2025 10:38 AM         15       40       4/1/2025 10:32 AM         16       10       4/1/2025 10:30 AM         17       20       4/1/2025 10:26 AM         18       75       4/1/2025 10:26 AM         19       35       4/1/2025 10:21 AM         20       50       4/1/2025 10:19 AM         21       50       4/1/2025 10:16 AM |                |              |                |    |              |                   |    |
| 4       60       4/1/2025 10:57 AM         5       40       4/1/2025 10:56 AM         6       60       4/1/2025 10:54 AM         7       65       4/1/2025 10:53 AM         8       65       4/1/2025 10:49 AM         9       20       4/1/2025 10:49 AM         10       35       4/1/2025 10:44 AM         11       15       4/1/2025 10:43 AM         12       10       4/1/2025 10:43 AM         13       30       4/1/2025 10:41 AM         14       40       4/1/2025 10:32 AM         15       40       4/1/2025 10:32 AM         16       10       4/1/2025 10:30 AM         17       20       4/1/2025 10:28 AM         18       75       4/1/2025 10:21 AM         20       50       4/1/2025 10:19 AM         21       50       4/1/2025 10:16 AM                                             |                |              |                |    |              |                   |    |
| 5       40       4/1/2025 10:56 AM         6       60       4/1/2025 10:54 AM         7       65       4/1/2025 10:53 AM         8       65       4/1/2025 10:49 AM         10       35       4/1/2025 10:47 AM         11       15       4/1/2025 10:44 AM         12       10       4/1/2025 10:43 AM         13       30       4/1/2025 10:41 AM         14       40       4/1/2025 10:38 AM         15       40       4/1/2025 10:32 AM         16       10       4/1/2025 10:30 AM         17       20       4/1/2025 10:28 AM         18       75       4/1/2025 10:26 AM         19       35       4/1/2025 10:21 AM         20       50       4/1/2025 10:19 AM         21       50       4/1/2025 10:16 AM                                                                                       | 3              |              |                |    |              |                   |    |
| 6 60 4/1/2025 10:54 AM 7 65 4/1/2025 10:53 AM 8 65 4/1/2025 10:51 AM 9 20 4/1/2025 10:49 AM 10 35 4/1/2025 10:47 AM 11 15 4/1/2025 10:44 AM 12 10 4/1/2025 10:43 AM 13 30 4/1/2025 10:41 AM 14 40 4/1/2025 10:43 AM 15 40 4/1/2025 10:32 AM 16 10 4/1/2025 10:32 AM 17 20 4/1/2025 10:28 AM 18 75 4/1/2025 10:26 AM 19 35 4/1/2025 10:26 AM 19 35 4/1/2025 10:21 AM 20 50 4/1/2025 10:21 AM                                                                                                                                                                                                                                                                                                                                                                                                               | 4              | 60           |                |    |              | 4/1/2025 10:57 AM |    |
| 7       65       4/1/2025 10:53 AM         8       65       4/1/2025 10:51 AM         9       20       4/1/2025 10:49 AM         10       35       4/1/2025 10:44 AM         11       15       4/1/2025 10:44 AM         12       10       4/1/2025 10:43 AM         13       30       4/1/2025 10:41 AM         14       40       4/1/2025 10:38 AM         15       40       4/1/2025 10:32 AM         16       10       4/1/2025 10:30 AM         17       20       4/1/2025 10:28 AM         18       75       4/1/2025 10:26 AM         19       35       4/1/2025 10:21 AM         20       50       4/1/2025 10:19 AM         21       50       4/1/2025 10:16 AM                                                                                                                                  | 5              | 40           |                |    |              | 4/1/2025 10:56 AM |    |
| 8       65       4/1/2025 10:51 AM         9       20       4/1/2025 10:49 AM         10       35       4/1/2025 10:47 AM         11       15       4/1/2025 10:43 AM         12       10       4/1/2025 10:43 AM         13       30       4/1/2025 10:41 AM         14       40       4/1/2025 10:38 AM         15       40       4/1/2025 10:32 AM         16       10       4/1/2025 10:30 AM         17       20       4/1/2025 10:28 AM         18       75       4/1/2025 10:26 AM         19       35       4/1/2025 10:21 AM         20       50       4/1/2025 10:19 AM         21       50       4/1/2025 10:16 AM                                                                                                                                                                             | 6              | 60           |                |    |              | 4/1/2025 10:54 AM |    |
| 9 20 4/1/2025 10:49 AM 10 35 4/1/2025 10:47 AM 11 15 4/1/2025 10:44 AM 12 10 4/1/2025 10:43 AM 13 30 4/1/2025 10:41 AM 14 40 4/1/2025 10:38 AM 15 40 4/1/2025 10:32 AM 16 10 4/1/2025 10:30 AM 17 20 4/1/2025 10:28 AM 18 75 4/1/2025 10:28 AM 19 35 4/1/2025 10:21 AM 20 50 4/1/2025 10:19 AM 21 50 4/1/2025 10:19 AM                                                                                                                                                                                                                                                                                                                                                                                                                                                                                    | 7              | 65           |                |    |              | 4/1/2025 10:53 AM |    |
| 10 35 4/1/2025 10:47 AM 11 15 4/1/2025 10:44 AM 12 10 4/1/2025 10:43 AM 13 30 4/1/2025 10:41 AM 14 40 4/1/2025 10:38 AM 15 40 4/1/2025 10:32 AM 16 10 4/1/2025 10:30 AM 17 20 4/1/2025 10:28 AM 18 75 4/1/2025 10:26 AM 19 35 4/1/2025 10:21 AM 20 50 4/1/2025 10:19 AM 21 50 4/1/2025 10:19 AM                                                                                                                                                                                                                                                                                                                                                                                                                                                                                                           | 8              | 65           |                |    |              | 4/1/2025 10:51 AM |    |
| 11       15       4/1/2025 10:44 AM         12       10       4/1/2025 10:43 AM         13       30       4/1/2025 10:41 AM         14       40       4/1/2025 10:38 AM         15       40       4/1/2025 10:32 AM         16       10       4/1/2025 10:30 AM         17       20       4/1/2025 10:28 AM         18       75       4/1/2025 10:26 AM         19       35       4/1/2025 10:21 AM         20       50       4/1/2025 10:19 AM         21       50       4/1/2025 10:16 AM                                                                                                                                                                                                                                                                                                               | 9              | 20           |                |    |              | 4/1/2025 10:49 AM |    |
| 12       10       4/1/2025 10:43 AM         13       30       4/1/2025 10:41 AM         14       40       4/1/2025 10:38 AM         15       40       4/1/2025 10:32 AM         16       10       4/1/2025 10:30 AM         17       20       4/1/2025 10:28 AM         18       75       4/1/2025 10:26 AM         19       35       4/1/2025 10:21 AM         20       50       4/1/2025 10:19 AM         21       50       4/1/2025 10:16 AM                                                                                                                                                                                                                                                                                                                                                           | 10             | 35           |                |    |              | 4/1/2025 10:47 AM |    |
| 13       30       4/1/2025 10:41 AM         14       40       4/1/2025 10:38 AM         15       40       4/1/2025 10:32 AM         16       10       4/1/2025 10:30 AM         17       20       4/1/2025 10:28 AM         18       75       4/1/2025 10:26 AM         19       35       4/1/2025 10:21 AM         20       50       4/1/2025 10:19 AM         21       50       4/1/2025 10:16 AM                                                                                                                                                                                                                                                                                                                                                                                                       | 11             | 15           |                |    |              | 4/1/2025 10:44 AM |    |
| 14       40       4/1/2025 10:38 AM         15       40       4/1/2025 10:32 AM         16       10       4/1/2025 10:30 AM         17       20       4/1/2025 10:28 AM         18       75       4/1/2025 10:26 AM         19       35       4/1/2025 10:21 AM         20       50       4/1/2025 10:19 AM         21       50       4/1/2025 10:16 AM                                                                                                                                                                                                                                                                                                                                                                                                                                                   | 12             | 10           |                |    |              | 4/1/2025 10:43 AM |    |
| 15       40       4/1/2025 10:32 AM         16       10       4/1/2025 10:30 AM         17       20       4/1/2025 10:28 AM         18       75       4/1/2025 10:26 AM         19       35       4/1/2025 10:21 AM         20       50       4/1/2025 10:19 AM         21       50       4/1/2025 10:16 AM                                                                                                                                                                                                                                                                                                                                                                                                                                                                                               | 13             | 30           |                |    |              | 4/1/2025 10:41 AM |    |
| 16       10       4/1/2025 10:30 AM         17       20       4/1/2025 10:28 AM         18       75       4/1/2025 10:26 AM         19       35       4/1/2025 10:21 AM         20       50       4/1/2025 10:19 AM         21       50       4/1/2025 10:16 AM                                                                                                                                                                                                                                                                                                                                                                                                                                                                                                                                           | 14             | 40           |                |    |              | 4/1/2025 10:38 AM |    |
| 17       20       4/1/2025 10:28 AM         18       75       4/1/2025 10:26 AM         19       35       4/1/2025 10:21 AM         20       50       4/1/2025 10:19 AM         21       50       4/1/2025 10:16 AM                                                                                                                                                                                                                                                                                                                                                                                                                                                                                                                                                                                       | 15             | 40           |                |    |              | 4/1/2025 10:32 AM |    |
| 18       75       4/1/2025 10:26 AM         19       35       4/1/2025 10:21 AM         20       50       4/1/2025 10:19 AM         21       50       4/1/2025 10:16 AM                                                                                                                                                                                                                                                                                                                                                                                                                                                                                                                                                                                                                                   | 16             | 10           |                |    |              | 4/1/2025 10:30 AM |    |
| 19       35       4/1/2025 10:21 AM         20       50       4/1/2025 10:19 AM         21       50       4/1/2025 10:16 AM                                                                                                                                                                                                                                                                                                                                                                                                                                                                                                                                                                                                                                                                               | 17             | 20           |                |    |              | 4/1/2025 10:28 AM |    |
| 20       50       4/1/2025 10:19 AM         21       50       4/1/2025 10:16 AM                                                                                                                                                                                                                                                                                                                                                                                                                                                                                                                                                                                                                                                                                                                           | 18             | 75           |                |    |              | 4/1/2025 10:26 AM |    |
| 21 50 4/1/2025 10:16 AM                                                                                                                                                                                                                                                                                                                                                                                                                                                                                                                                                                                                                                                                                                                                                                                   | 19             | 35           |                |    |              | 4/1/2025 10:21 AM |    |
|                                                                                                                                                                                                                                                                                                                                                                                                                                                                                                                                                                                                                                                                                                                                                                                                           | 20             | 50           |                |    |              | 4/1/2025 10:19 AM |    |
| 22 90 4/1/2025 10:15 AM                                                                                                                                                                                                                                                                                                                                                                                                                                                                                                                                                                                                                                                                                                                                                                                   | 21             | 50           |                |    |              | 4/1/2025 10:16 AM |    |
|                                                                                                                                                                                                                                                                                                                                                                                                                                                                                                                                                                                                                                                                                                                                                                                                           | 22             | 90           |                |    |              | 4/1/2025 10:15 AM |    |