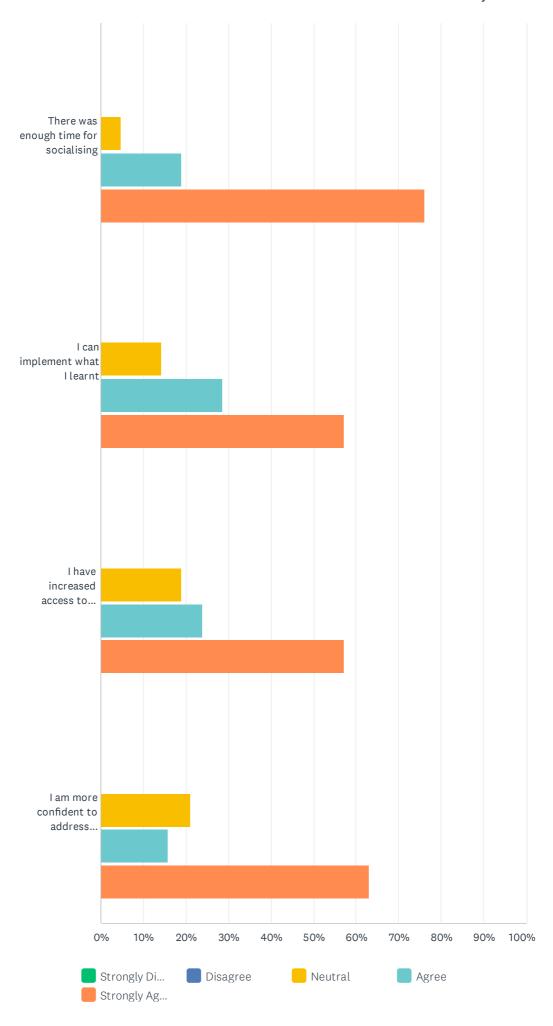

#### Q5 Please select your level of satisfaction with:

#### Private Land Conservation Matters Event attendees survey

|                                                                               | STRONGLY<br>DISAGREE | DISAGREE | NEUTRAL     | AGREE       | STRONGLY<br>AGREE | TOTAL | WEIGHTED<br>AVERAGE |
|-------------------------------------------------------------------------------|----------------------|----------|-------------|-------------|-------------------|-------|---------------------|
| The information was relevant to me                                            | 0.00%                | 0.00%    | 14.29%<br>3 | 28.57%<br>6 | 57.14%<br>12      | 21    | 4.43                |
| The date, time, and venue were communicated well                              | 0.00%                | 0.00%    | 4.76%<br>1  | 19.05%<br>4 | 76.19%<br>16      | 21    | 4.71                |
| The presenters were easy to understand                                        | 0.00%                | 0.00%    | 0.00%       | 13.64%      | 86.36%<br>19      | 22    | 4.86                |
| Questions and discussion were encouraged                                      | 0.00%                | 0.00%    | 0.00%       | 9.09%       | 90.91%            | 22    | 4.91                |
| There was enough time for socialising                                         | 0.00%                | 0.00%    | 4.76%<br>1  | 19.05%<br>4 | 76.19%<br>16      | 21    | 4.71                |
| I can implement what I learnt                                                 | 0.00%                | 0.00%    | 14.29%<br>3 | 28.57%      | 57.14%<br>12      | 21    | 4.43                |
| I have increased access to materials and information                          | 0.00%                | 0.00%    | 19.05%<br>4 | 23.81%      | 57.14%<br>12      | 21    | 4.38                |
| I am more confident to address<br>biodiversity conservation on my<br>property | 0.00%                | 0.00%    | 21.05%<br>4 | 15.79%<br>3 | 63.16%<br>12      | 19    | 4.42                |