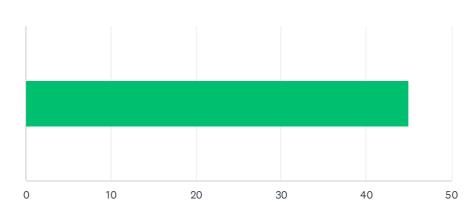

#### Q5 Please select your level of satisfaction with:

#### Private Land Conservation Matters Event attendees survey

|                                                                               | STRONGLY<br>DISAGREE | DISAGREE | NEUTRAL     | AGREE       | STRONGLY<br>AGREE | TOTAL | WEIGHTED<br>AVERAGE |
|-------------------------------------------------------------------------------|----------------------|----------|-------------|-------------|-------------------|-------|---------------------|
| The information was relevant to me                                            | 0.00%                | 0.00%    | 14.29%<br>3 | 28.57%<br>6 | 57.14%<br>12      | 21    | 4.43                |
| The date, time, and venue were communicated well                              | 0.00%                | 0.00%    | 4.76%<br>1  | 19.05%<br>4 | 76.19%<br>16      | 21    | 4.71                |
| The presenters were easy to understand                                        | 0.00%                | 0.00%    | 0.00%       | 13.64%      | 86.36%<br>19      | 22    | 4.86                |
| Questions and discussion were encouraged                                      | 0.00%                | 0.00%    | 0.00%       | 9.09%       | 90.91%            | 22    | 4.91                |
| There was enough time for socialising                                         | 0.00%                | 0.00%    | 4.76%<br>1  | 19.05%<br>4 | 76.19%<br>16      | 21    | 4.71                |
| I can implement what I learnt                                                 | 0.00%                | 0.00%    | 14.29%<br>3 | 28.57%      | 57.14%<br>12      | 21    | 4.43                |
| I have increased access to materials and information                          | 0.00%                | 0.00%    | 19.05%<br>4 | 23.81%      | 57.14%<br>12      | 21    | 4.38                |
| I am more confident to address<br>biodiversity conservation on my<br>property | 0.00%                | 0.00%    | 21.05%<br>4 | 15.79%<br>3 | 63.16%<br>12      | 19    | 4.42                |