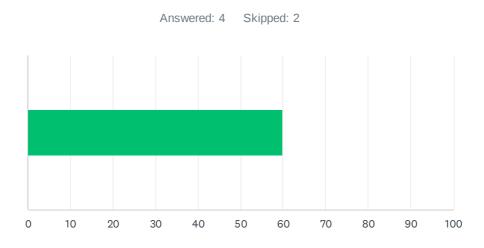

## Q8 How would you describe your level of knowledge on this event's topic AFTER the event?

| ANSWER CHOICES |            | AVERAGE NUMBER |    | TOTAL NUMBER |     | RESPONSES          |   |
|----------------|------------|----------------|----|--------------|-----|--------------------|---|
|                |            |                | 60 |              | 240 |                    | 4 |
| Total Respo    | ondents: 4 |                |    |              |     |                    |   |
|                |            |                |    |              |     |                    |   |
| #              |            |                |    |              |     | DATE               |   |
| 1              | 68         |                |    |              |     | 5/16/2025 1:03 PM  |   |
| 2              | 64         |                |    |              |     | 5/16/2025 12:58 PM |   |
| 3              | 51         |                |    |              |     | 5/16/2025 12:54 PM |   |
| 4              | 57         |                |    |              |     | 5/16/2025 12:52 PM |   |