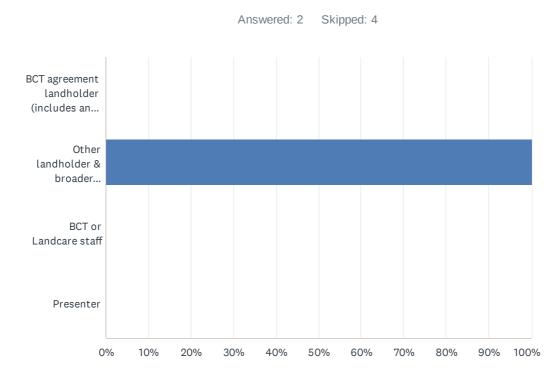

#### Q3 What best describes your interest for attending the event?

| ANSWER C             | RESPONSES                                                                    |                    |   |
|----------------------|------------------------------------------------------------------------------|--------------------|---|
| BCT agreer           | nent landholder (includes any type of agreement with BCT)                    | 0.00%              | 0 |
| Other landh          | older & broader community incl. Landcare                                     | 100.00%            | 2 |
| BCT or Lan           | dcare staff                                                                  | 0.00%              | 0 |
| Presenter            | 0.00%                                                                        | 0                  |   |
| Total Respondents: 2 |                                                                              |                    |   |
|                      |                                                                              |                    |   |
| #                    | OTHER (PLEASE SPECIFY)                                                       | DATE               |   |
| 1                    | southern cross uni staff                                                     | 5/16/2025 1:03 PM  |   |
| 2                    | town resident involved in a Landcare group                                   | 5/16/2025 1:00 PM  |   |
| 3                    | Personal interest in environment to blend in with volunteering with wildlife | 5/16/2025 12:58 PM |   |
| 4                    | LLS staff                                                                    | 5/16/2025 12:51 PM |   |