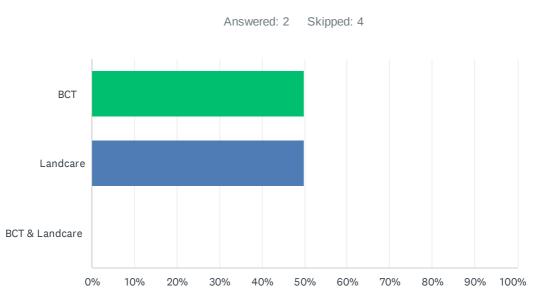

#### Q10 Would you like more information about..

| ANSWER CHOICES | RESPONSES |   |
|----------------|-----------|---|
| BCT            | 50.00%    | 1 |
| Landcare       | 50.00%    | 1 |
| BCT & Landcare | 0.00%     | 0 |
| TOTAL          |           | 2 |