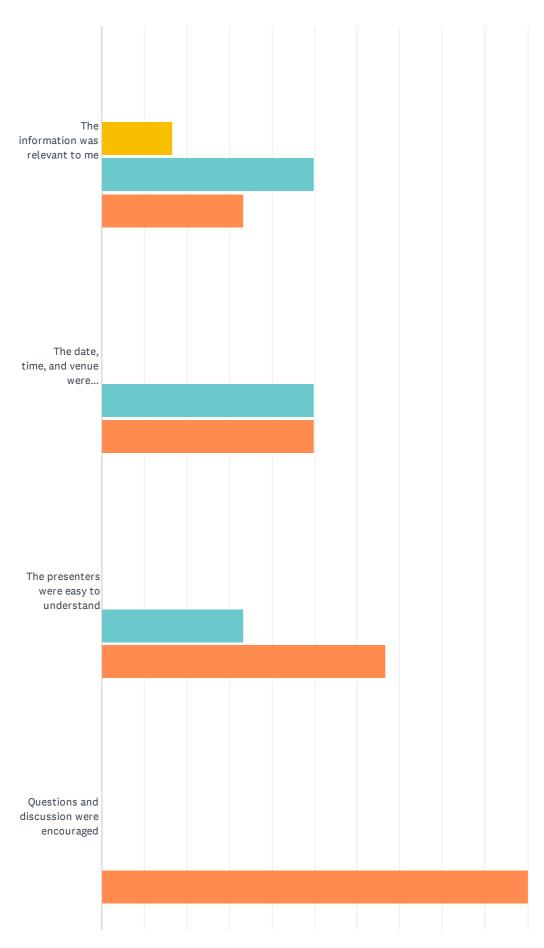

#### Private Land Conservation Matters Event attendees survey

|                                                                               | STRONGLY<br>DISAGREE | DISAGREE    | NEUTRAL     | AGREE       | STRONGLY<br>AGREE | TOTAL | WEIGHTED<br>AVERAGE |
|-------------------------------------------------------------------------------|----------------------|-------------|-------------|-------------|-------------------|-------|---------------------|
| The information was relevant to me                                            | 0.00%<br>0           | 0.00%<br>0  | 16.67%<br>1 | 50.00%<br>3 | 33.33%<br>2       | 6     | 4.17                |
| The date, time, and venue were communicated well                              | 0.00%                | 0.00%<br>0  | 0.00%<br>0  | 50.00%<br>3 | 50.00%<br>3       | 6     | 4.50                |
| The presenters were easy to understand                                        | 0.00%                | 0.00%<br>0  | 0.00%<br>0  | 33.33%<br>2 | 66.67%<br>4       | 6     | 4.67                |
| Questions and discussion were encouraged                                      | 0.00%                | 0.00%<br>0  | 0.00%<br>0  | 0.00%<br>0  | 100.00%<br>6      | 6     | 5.00                |
| There was enough time for socialising                                         | 0.00%                | 0.00%<br>0  | 0.00%<br>0  | 16.67%<br>1 | 83.33%<br>5       | 6     | 4.83                |
| I can implement what I learnt                                                 | 0.00%                | 16.67%<br>1 | 0.00%<br>0  | 50.00%<br>3 | 33.33%<br>2       | 6     | 4.00                |
| I have increased access to materials and information                          | 0.00%                | 16.67%<br>1 | 16.67%<br>1 | 33.33%<br>2 | 33.33%<br>2       | 6     | 3.83                |
| I am more confident to address<br>biodiversity conservation on my<br>property | 0.00%<br>0           | 0.00%<br>0  | 16.67%<br>1 | 66.67%<br>4 | 16.67%<br>1       | 6     | 4.00                |