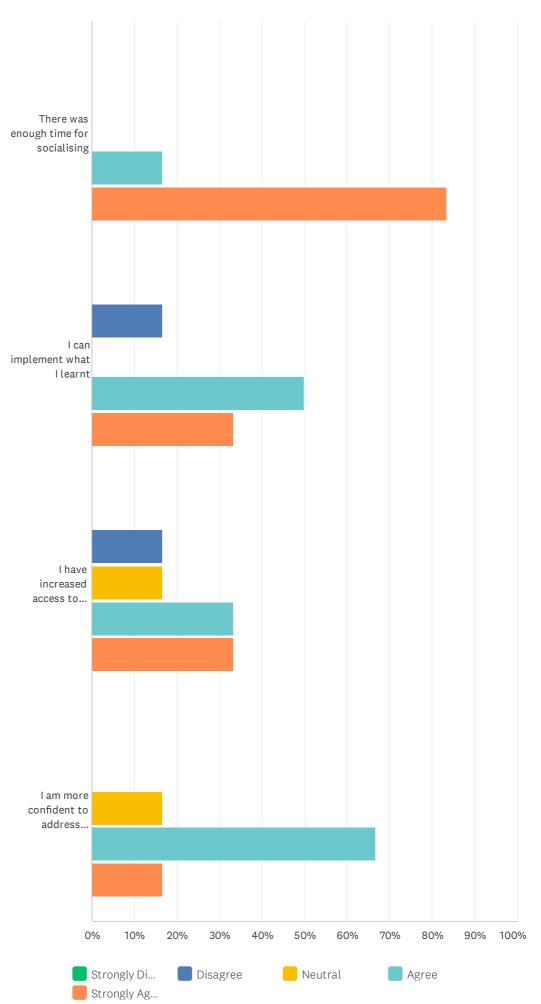

#### Private Land Conservation Matters Event attendees survey

|                                                                               | STRONGLY<br>DISAGREE | DISAGREE    | NEUTRAL     | AGREE       | STRONGLY<br>AGREE | TOTAL | WEIGHTED<br>AVERAGE |
|-------------------------------------------------------------------------------|----------------------|-------------|-------------|-------------|-------------------|-------|---------------------|
| The information was relevant to me                                            | 0.00%<br>0           | 0.00%<br>0  | 16.67%<br>1 | 50.00%<br>3 | 33.33%<br>2       | 6     | 4.17                |
| The date, time, and venue were communicated well                              | 0.00%                | 0.00%<br>0  | 0.00%<br>0  | 50.00%<br>3 | 50.00%<br>3       | 6     | 4.50                |
| The presenters were easy to understand                                        | 0.00%                | 0.00%<br>0  | 0.00%<br>0  | 33.33%<br>2 | 66.67%<br>4       | 6     | 4.67                |
| Questions and discussion were encouraged                                      | 0.00%                | 0.00%<br>0  | 0.00%<br>0  | 0.00%<br>0  | 100.00%<br>6      | 6     | 5.00                |
| There was enough time for socialising                                         | 0.00%                | 0.00%<br>0  | 0.00%<br>0  | 16.67%<br>1 | 83.33%<br>5       | 6     | 4.83                |
| I can implement what I learnt                                                 | 0.00%                | 16.67%<br>1 | 0.00%<br>0  | 50.00%<br>3 | 33.33%<br>2       | 6     | 4.00                |
| I have increased access to materials and information                          | 0.00%                | 16.67%<br>1 | 16.67%<br>1 | 33.33%<br>2 | 33.33%<br>2       | 6     | 3.83                |
| I am more confident to address<br>biodiversity conservation on my<br>property | 0.00%<br>0           | 0.00%<br>0  | 16.67%<br>1 | 66.67%<br>4 | 16.67%<br>1       | 6     | 4.00                |