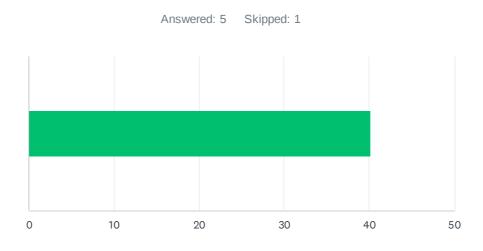

## Q4 How would you describe your level of knowledge on this event's topic BEFORE the event?

| ANSWER CHOICES       |    | AVERAGE NUMBER TOTAL NUMBER |    |  | RESPONSES |                    |   |
|----------------------|----|-----------------------------|----|--|-----------|--------------------|---|
|                      |    |                             | 40 |  | 201       |                    | 5 |
| Total Respondents: 5 |    |                             |    |  |           |                    |   |
|                      |    |                             |    |  |           |                    |   |
| #                    |    |                             |    |  |           | DATE               |   |
| 1                    | 43 |                             |    |  |           | 5/16/2025 1:03 PM  |   |
| 2                    | 50 |                             |    |  |           | 5/16/2025 1:00 PM  |   |
| 3                    | 38 |                             |    |  |           | 5/16/2025 12:58 PM |   |
| 4                    | 35 |                             |    |  |           | 5/16/2025 12:54 PM |   |
| 5                    | 35 |                             |    |  |           | 5/16/2025 12:52 PM |   |